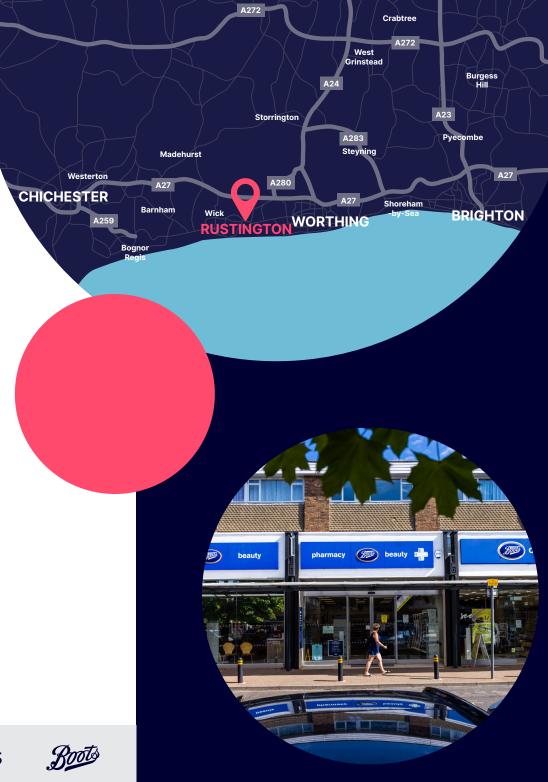

# Rustington is a thriving and well-established Shopping Centre showcasing over 80 shops, restaurants and bars.

Rustington is centrally situated on the West Sussex coast almost midway between Chichester and Brighton. The whole of West Sussex and part of East Sussex (including Brighton), Surrey and Hampshire are within twenty-five miles of the Shopping Centre.

The Shopping Centre has been held in a single family-ownership for 60 years benefitting from continued investment and active management and is the only Shopping Centre in West Sussex to offer 3 hours free parking.