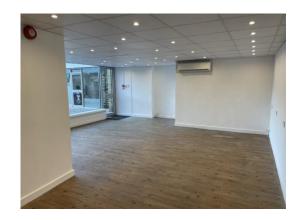

### **DESCRIPTION**

The retail unit is situated in the heart of Rustington Shopping Centre and forms part of a purpose-built block comprising ground floor retail and offices on the 1st and 2nd floors.

The premises benefit from having suspended ceilings with recessed lighting. There is a WC and kitchen.

### **ACCOMMODATION (GROSS INTERNAL AREA)**

The premises afford the approximate dimensions and floor areas:

Internal width 39ft 2in Shop depth 19ft 3in

|              | SQ FT | SQ M  |
|--------------|-------|-------|
| Retail Sales | 424   | 39.39 |

### **AMENITIES / OPPORTUNITY**

- Adjacent to a free car park
- Excellent natural light
- Open plan
- · Prominent position within Churchill Court