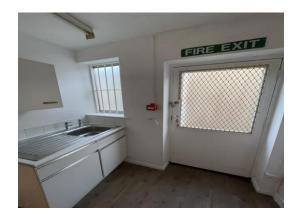

### **DESCRIPTION**

The retail unit is situated in the heart of Rustington Shopping Centre and forms part of a purpose-built block comprising ground floor retail and offices on the 1st and 2nd floors.

The premises benefit from having suspended ceilings with recessed lighting. There is a WC and kitchen.

### **ACCOMMODATION (GROSS INTERNAL AREA)**

The premises afford the approximate dimensions and floor areas:

Internal width 39ft 2in Shop depth 19ft 3in

|              | SQ FT | SQ M  |
|--------------|-------|-------|
| Retail Sales | 424   | 39.39 |