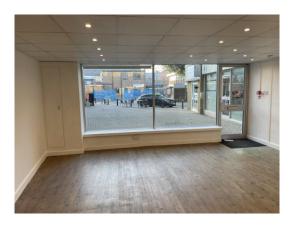

### **DESCRIPTION**

The retail unit is situated in the heart of Rustington Shopping Centre and forms part of a purpose-built block comprising ground floor retail and offices on the 1st and 2nd floors.

The premises benefit from having suspended ceilings with recessed lighting. There is a WC and kitchen.

### **ACCOMMODATION (GROSS INTERNAL AREA)**

The premises afford the approximate dimensions and floor areas:

Internal width 39ft 2in Shop depth 19ft 3in

|              | SQ FT | SQ M  |
|--------------|-------|-------|
| Retail Sales | 424   | 39.39 |

### **AMENITIES / OPPORTUNITY**

- Adjacent to a free car park
- Excellent natural light
- Open plan
- · Prominent position within Churchill Court