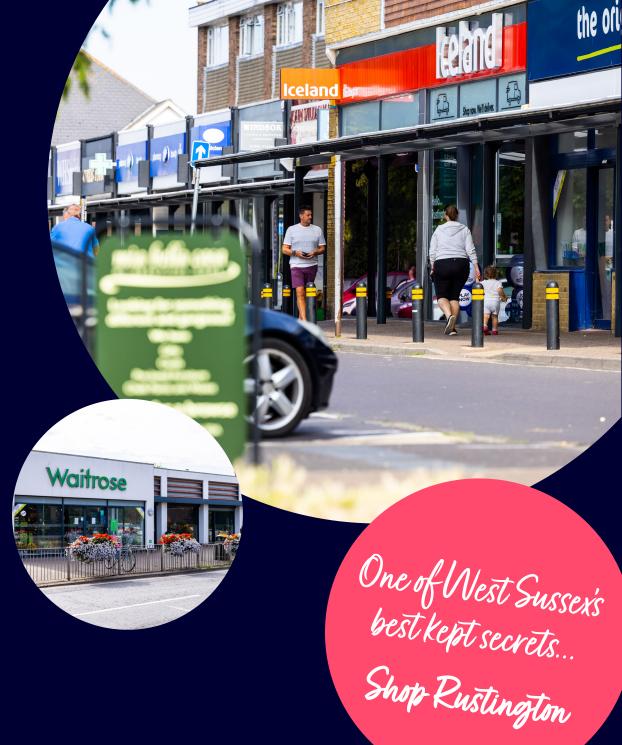

# Rustington is a thriving and well-established Shopping Centre showcasing over 80 shops, restaurants and bars.

Rustington is centrally situated on the West Sussex coast almost midway between Chichester and Brighton. The whole of West Sussex and part of East Sussex (including Brighton), Surrey and Hampshire are within twenty-five miles of the Shopping Centre.

Rustington benefits from an extensive and balanced tenant line up offering a variety of local boutique occupiers and national multiples including

Waitrose, Loungers, Costa Coffee, Turners Pies, Greggs, Iceland, Specsavers, Harriet's Café, amongst other successful businesses.