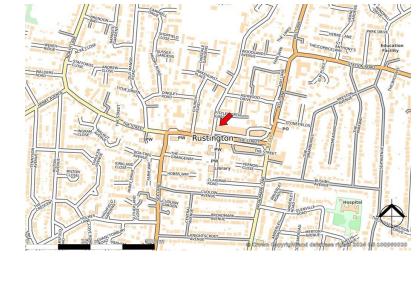

### **LOCATION**

Rustington is a well established and increasingly popular shopping centre offering an attractive environment with a mixture of multiple and independent retailers, cafes and restaurants together with two award winning surface car parks (over 400 car spaces free for three hours).