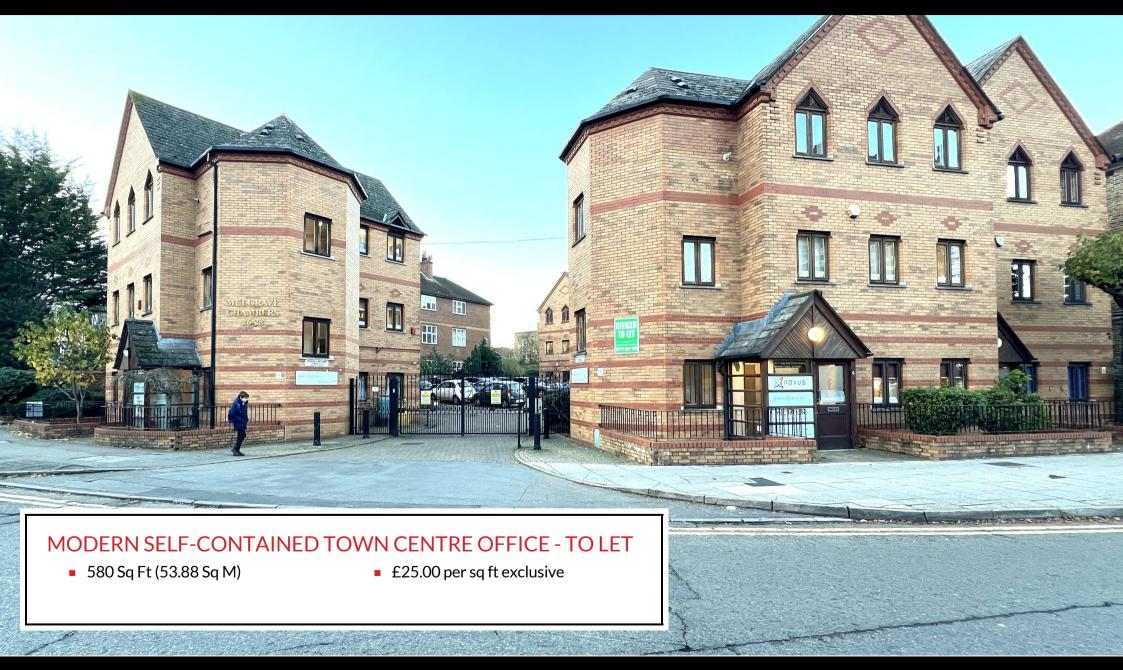

### Unit 1 Mulgrave Chambers - Ground Floor Suite, 26-28 Mulgrave Road, Sutton, Surrey SM2 6LE

### Description

Mulgrave Chambers was the first office village to have been developed in Sutton Town Centre and provides the opportunity for Companies to occupy quality accommodation set in a landscaped courtyard environment, close to the Town's mainline railway station.

#### Accommodation

The premises have the following approximate floor areas.

| Area                          | Sq Ft     | Sq M       |
|-------------------------------|-----------|------------|
| Ground Floor Suite            | 580       | 53.88      |
| Total Net Internal Floor Area | 580 Sq Ft | 53.88 Sq M |

### Rent

£25.00 per sq ft exclusive