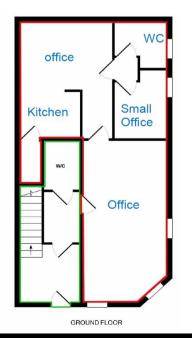

#### Accommodation

The premises have the following approximate floor areas.

| Area                          | Sq Ft     | Sq M       |
|-------------------------------|-----------|------------|
| Ground Floor Suite            | 580       | 53.88      |
| Total Net Internal Floor Area | 580 Sq Ft | 53.88 Sq M |