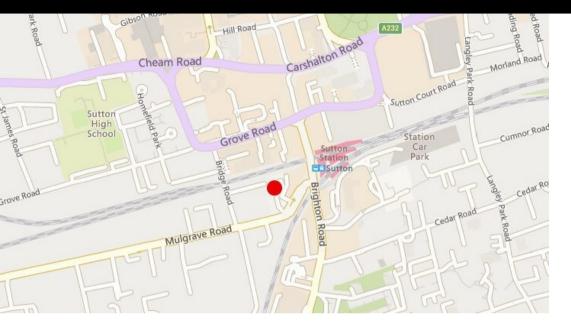

#### Location

Sutton is a densely populated residential area and a thriving retail and commercial centre, situated approximately 12 miles south-west of central London, 5 miles west of Croydon, 10 miles north of Reigate and 7 miles south-east of Kingston. Heathrow and Gatwick Airports are also conveniently based with access via the M25/M4 and M25/M23 respectively.

Sutton mainline BR station is a short distance away, and provides fast regular services to both Victoria (26 minutes) and London Bridge (33 minutes).