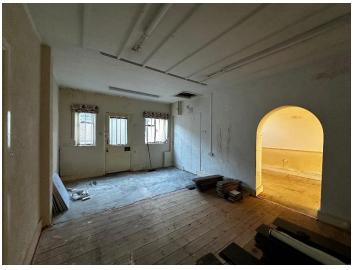

### **DESCRIPTION & ACCOMMODATION**

26 Godstone Road offers a good size prominent retail unit. There is potential for the space to be used for a variety of uses such as retail, restaurant, professional services, healthcare and leisure. There will be one parking space offered with the unit accessed via Timber Lane at the rear. Net internal floor areas are as follows:-

Retail 91 sq.m 980 sq.ft
Toilet 7 sq.m 75 sq.ft

Indicative floor plans are attached below.