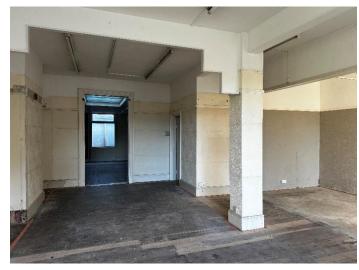

### **DESCRIPTION & ACCOMMODATION**

26 Godstone Road offers a good size prominent retail unit. There is potential for the space to be used for a variety of uses such as retail, restaurant, professional services, healthcare and leisure. There will be one parking space offered with the unit accessed via Timber Lane at the rear. Net internal floor areas are as follows:-

Retail 91 sq.m 980 sq.ft
Toilet 7 sq.m 75 sq.ft

Indicative floor plans are attached below.