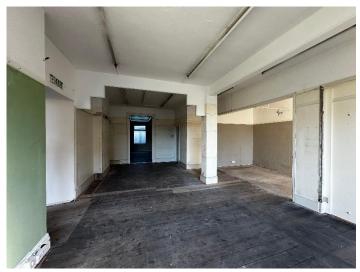

### **DESCRIPTION & ACCOMMODATION**

26 Godstone Road offers a good size prominent retail unit. There is potential for the space to be used for a variety of uses such as retail, restaurant, professional services, healthcare and leisure. There will be one parking space offered with the unit accessed via Timber Lane at the rear. Net internal floor areas are as follows:-

Retail 91 sq.m 980 sq.ft
Toilet 7 sq.m 75 sq.ft

Indicative floor plans are attached below.