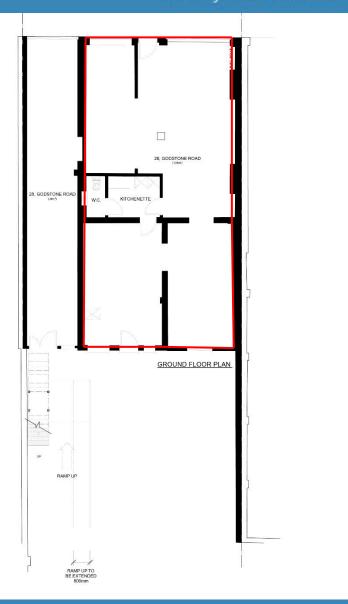

Retail 91 sq.m 980 sq.ft
Toilet 7 sq.m 75 sq.ft

Indicative floor plans are attached below.

# RAYNERS

14a Bell Street, Reigate, Surrey RH2 7BG • T 01737 222835 www.raynerscommercial.com • enquiries@raynerscommercial.com

Not to Scale – For Indicative Purposes Only

Rear Access -

Timber Lane

14a Bell Street, Reigate, Surrey RH2 7BG • T 01737 222835 www.raynerscommercial.com • enquiries@raynerscommercial.com