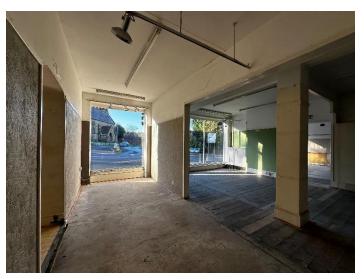

### **DESCRIPTION & ACCOMMODATION**

26 Godstone Road offers a good size prominent retail unit. There is potential for the space to be used for a variety of uses such as retail, restaurant, professional services, healthcare and leisure. There will be one parking space offered with the unit accessed via Timber Lane at the rear. Net internal floor areas are as follows:-

Retail 91 sq.m 980 sq.ft
Toilet 7 sq.m 75 sq.ft

Indicative floor plans are attached below.