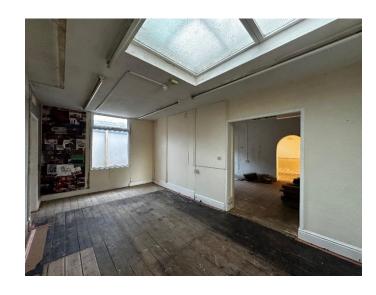

### **DESCRIPTION & ACCOMMODATION**

26 Godstone Road offers a good size prominent retail unit. There is potential for the space to be used for a variety of uses such as retail, restaurant, professional services, healthcare and leisure. There will be one parking space offered with the unit accessed via Timber Lane at the rear. Net internal floor areas are as follows:-

Retail 91 sq.m 980 sq.ft
Toilet 7 sq.m 75 sq.ft

Indicative floor plans are attached below.