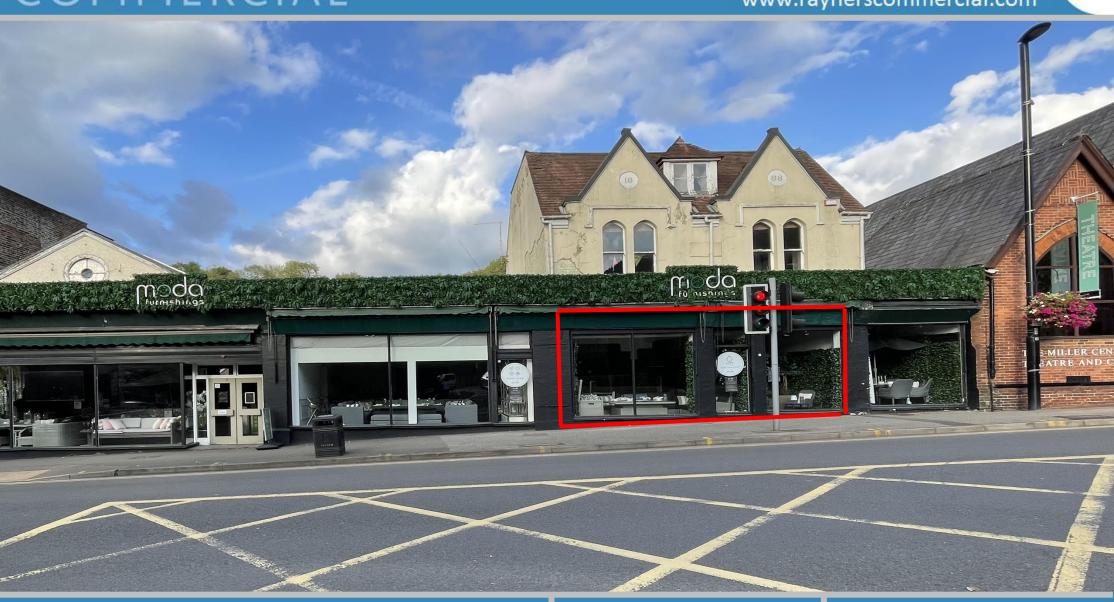

### **PROPERTY SUMMARY**

- Ground Floor Class 'E' / Retail unit
- Prominent town centre location
- Would suit a variety of uses including retail, restaurant, leisure & health
- Total area 1,055 sq.ft
- Rent £21,500 per annum exclusive
- Rear parking and access
- Close to Caterham Railway Station and Junction 6 of the M25

### **LOCATION**

The premises occupy a prominent trading location within the centre of Caterham Valley close to a wide selection of shops, restaurants and other amenities.

Caterham is an affluent town with an active Business Improvement District (BID) with a number of improvements taking place. The town benefits from good road and rail connections with Junction 6 of the M25 close-by at Godstone. Caterham Mainline Railway Station (Zone 6) is within easy walking distance providing regular services to East Croydon and London Bridge.

### **DESCRIPTION & ACCOMMODATION**

26 Godstone Road offers a good size prominent retail unit. There is potential for the space to be used for a variety of uses such as retail, restaurant, professional services, healthcare and leisure. There will be one parking space offered with the unit accessed via Timber Lane at the rear. Net internal floor areas are as follows:-