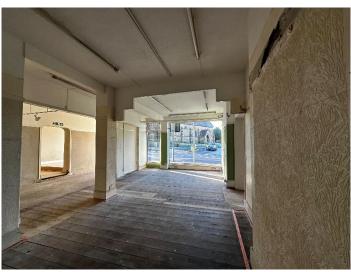

### **DESCRIPTION & ACCOMMODATION**

26 Godstone Road offers a good size prominent retail unit. There is potential for the space to be used for a variety of uses such as retail, restaurant, professional services, healthcare and leisure. There will be one parking space offered with the unit accessed via Timber Lane at the rear. Net internal floor areas are as follows:-

Retail 91 sq.m 980 sq.ft
Toilet 7 sq.m 75 sq.ft

Indicative floor plans are attached below.