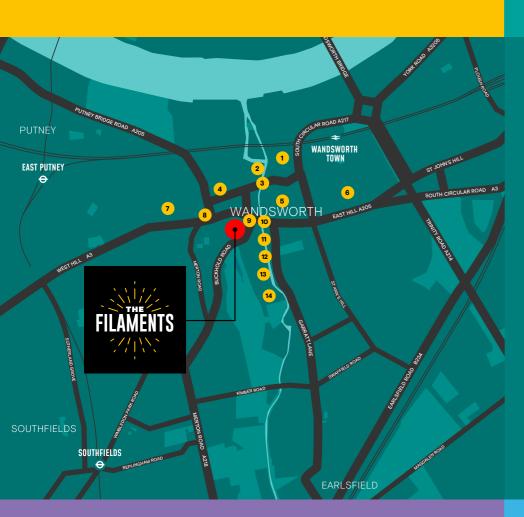

## AMENITIES INCLUDE:

- Backyard Cinema
- Padel Yard
- 3 The Ram
- 4 Crossfit
- 5 Storey Coffee
- 6 Pure Gym
- 7 Tesco Express
- 8 Arepa (Peruvian Street Food)
- 9 Nuffield Health
- 10 Starbucks
- 11 Pret
- 12 Brewdog
- 13 Gravity
- Southside Shopping Centre

## AND CONVENIENT CONNECTIONS...

This location is well serviced by transport links. Wandsworth Town Station is less than a 10 minute walk from the scheme, providing direct access to both Clapham Junction (Overground and National Rail Lines) and Waterloo (Bakerloo, Jubilee, Northern, Waterloo & City underground line, and National Rail) stations. In addition, the property is in walking distance of East Putney Underground Station, providing access to the District Line. A number of bus routes also pass directly outside the scheme.