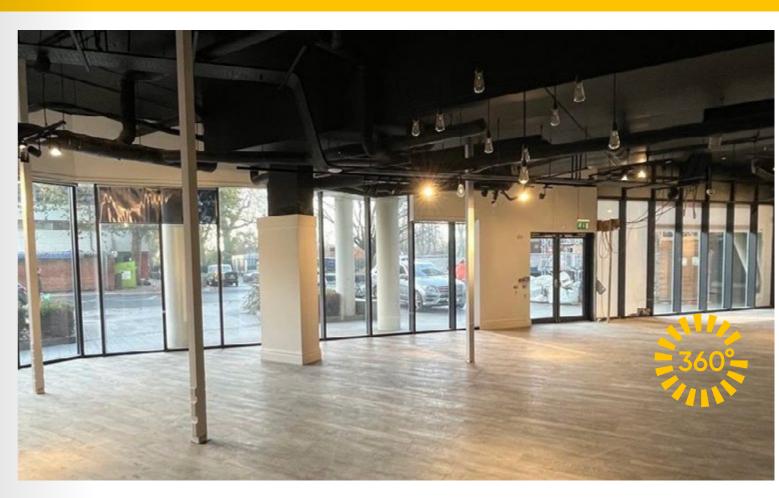

WANDSWORTH HAS A POPULATION OF 350,000

HIGH FLOOR TO CEILING HEIGHT (4.5M)

THE UNIT IS SOUTH FACING, BENEFITING FROM AN ABUNDANCE OF NATURAL LIGHT

A PROMINENT 30 METRE FRONTAGE WITH NEW HARD LANDSCAPING INCLUDING NEW PAVING, PLANTERS AND TREES

TWO SEPARATE ENTRANCES AT THE FRONT AND LOADING AT THE REAR

ON SITE CAR PARKING

AIR CONDITIONING THROUGHOUT. EXTRACTION WILL ALSO BE AVAILABLE

KITCHENETTE, WC AND DISABLED WC FACILITIES