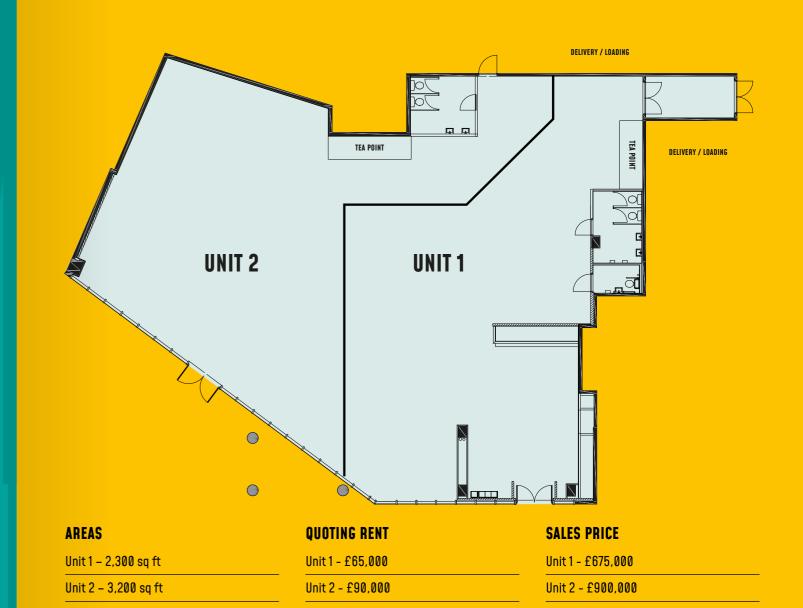

## TO LET OR SALE

OFFICE

FOOD & BEVERAGE

HEALTH

RETAIL/SHOWROOM

2,000 SQ FT UP TO 5,500 SQ FT / 30M FRONTAGE / SOUTH FACING / 4.5M FLOOR TO CEILING