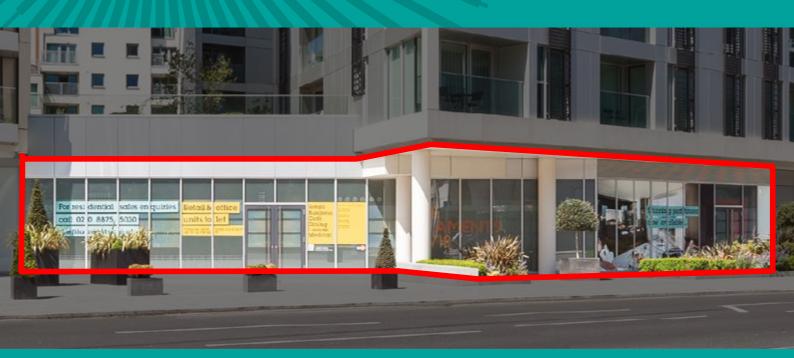

## TO LET OR SALE

OFFICE

FOOD & BEVERAGE

HEALTH

RETAIL/SHOWROOM

2,000 SQ FT UP TO 5,500 SQ FT / 30M FRONTAGE / SOUTH FACING / 4.5M FLOOR TO CEILING

WANDSWORTH HAS A POPULATION OF 350,000

HIGH FLOOR TO CEILING HEIGHT (4.5M)

THE UNIT IS SOUTH FACING, BENEFITING FROM AN ABUNDANCE OF NATURAL LIGHT

A PROMINENT 30 METRE FRONTAGE WITH NEW HARD LANDSCAPING INCLUDING NEW PAVING, PLANTERS AND TREES

TWO SEPARATE ENTRANCES AT THE FRONT AND LOADING AT THE REAR

ON SITE CAR PARKING

AIR CONDITIONING THROUGHOUT. EXTRACTION WILL ALSO BE AVAILABLE

KITCHENETTE, WC AND DISABLED WC FACILITIES