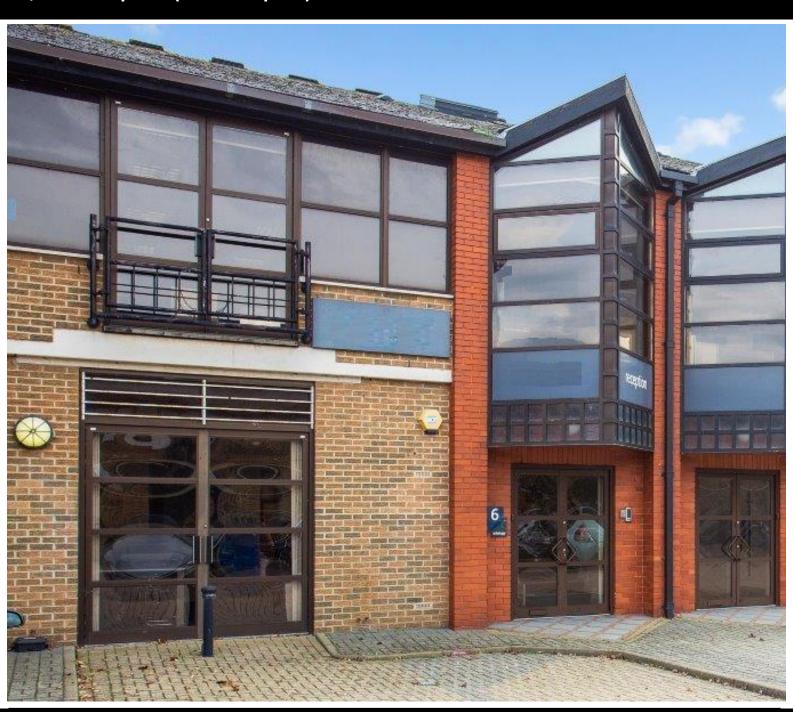

## TO LET

6 Windmill Business Village, Sunbury-on-Thames TW16 7DY

High Quality Self-contained Offices

1,765 sq ft (164 sq m)

- Comfort cooling and heating
- LED Lighting
- Fibre Enabled

- 6 allocated parking spaces
- Close to M3/A316 (Junction 1)
- Short walk to Upper Halliford Station

**Description:** 6 Windmill Business Village is a self-contained two storey office unit benefiting from comfort cooling and heating, LED lighting and a kitchen area. There are WC's on each floor included an accessible WC. It has recently been redecorated and recarpeted. 6 allocated car parking spaces are included.