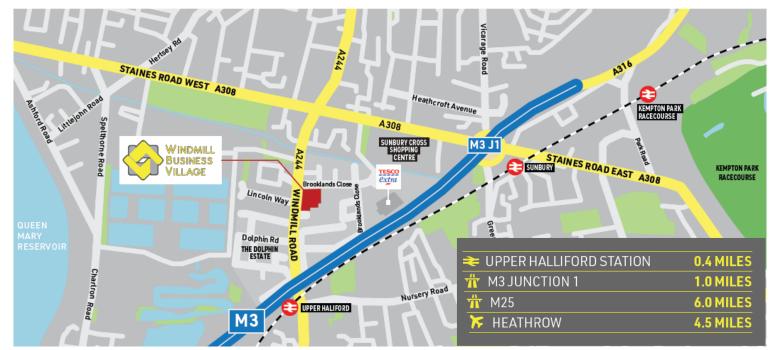

**Location:** Windmill Business Village is located on the corner of Windmill Road and Brooklands Close. The M3 (J1) is within a mile and provides excellent access to Central London and the motorway network. Tesco Superstore is within a short walk and there are a good range of local amenities at Sunbury Cross Shopping Centre. Upper Halliford station is approximately 0.4 miles and provides a regular service to London Waterloo.