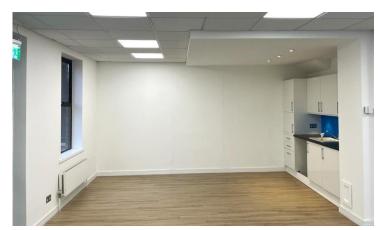

**Description:** 6 Windmill Business Village is a self-contained two storey office unit benefiting from comfort cooling and heating, LED lighting and a kitchen area. There are WC's on each floor included an accessible WC. It has recently been redecorated and recarpeted. 6 allocated car parking spaces are included.

## **Amenities**

- Self-contained unit
- · Comfort cooling and heating
- Kitchen
- WC's on each floor including accessible.
- 6 allocated car parking spaces
- Fibre enabled
- Energy Performance Rating C-69