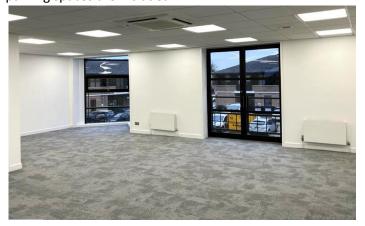

**Description:** 6 Windmill Business Village is a self-contained two storey office unit benefiting from comfort cooling and heating, LED lighting and a kitchen area. There are WC's on each floor included an accessible WC. It has recently been redecorated and recarpeted. 6 allocated car parking spaces are included.

## **Amenities**

- Self-contained unit
- · Comfort cooling and heating
- Kitchen
- WC's on each floor including accessible.
- 6 allocated car parking spaces
- Fibre enabled
- Energy Performance Rating C-69