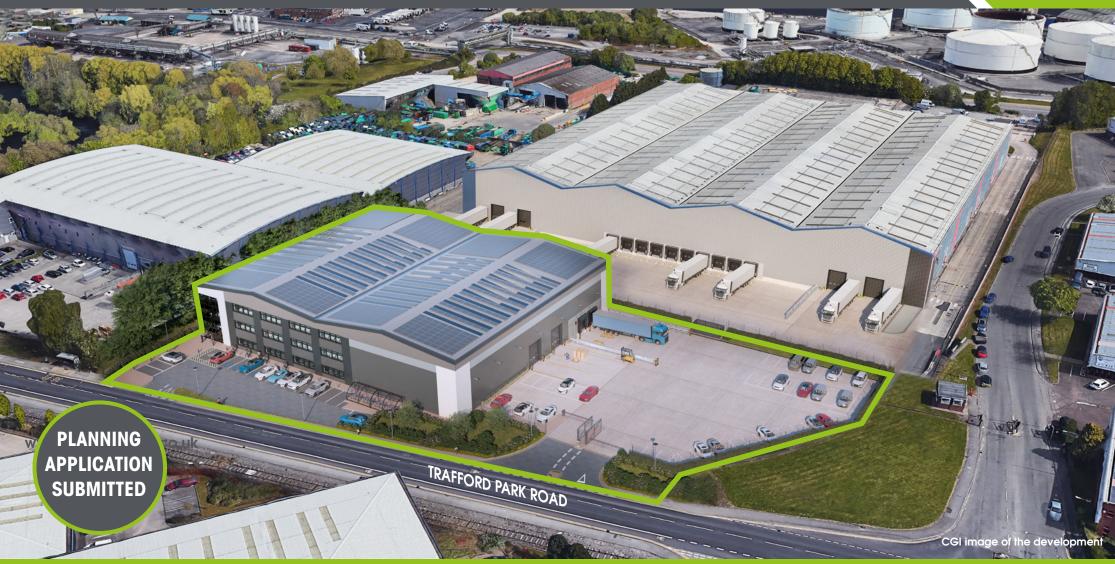

### **DESCRIPTION**

**ARK39** is a new build modern distribution facility located in the heart of Trafford Park and within 4.5 miles of Manchester City Centre.

### **PLANNING**

Full Planning Consent now secured for B2, B8 use. A copy of the planning consent can be provided on request.