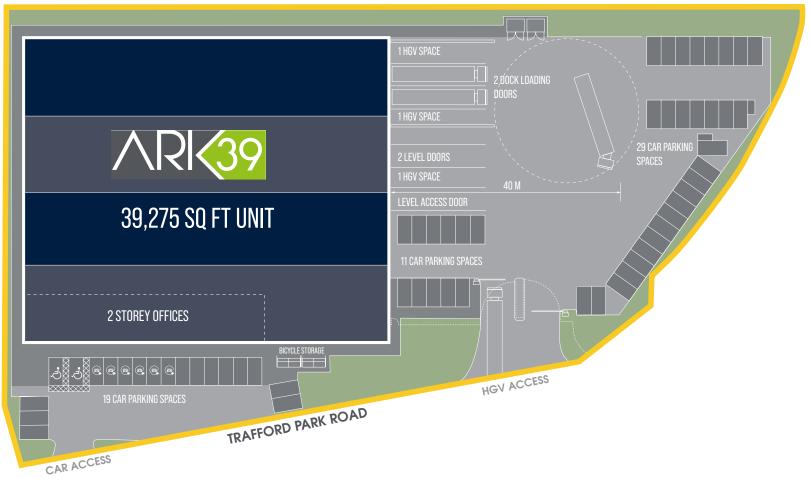

### **ACCOMMODATION**

The building will be measured in accordance with the RICS Code of Measuring Practice 6th Edition on a GIA basis with the following floor areas.

|                               | SQ FT  | SQ M  |
|-------------------------------|--------|-------|
| <b>Warehouse</b> Ground Floor | 34,872 | 3,240 |
| Offices Ground Floor          | 930    | 86    |
| Offices First Floor           | 3,474  | 323   |
| Total Floor Area              | 39,275 | 3,972 |

Potential to extend offices at 2nd floor by 3,474 sq ft to provide overall 42,750 sq ft.

Up to 10 meter eaves

Up to 50 meter yard depth

2 dock and 2 level access loading doors

First floor offices

Ability to expand up to 42,750 sq ft

Up to 59 car spaces

6 EV charge points

Security gates

Cycle storage spaces

EPC targetting 'A' and BREEAM Excellent