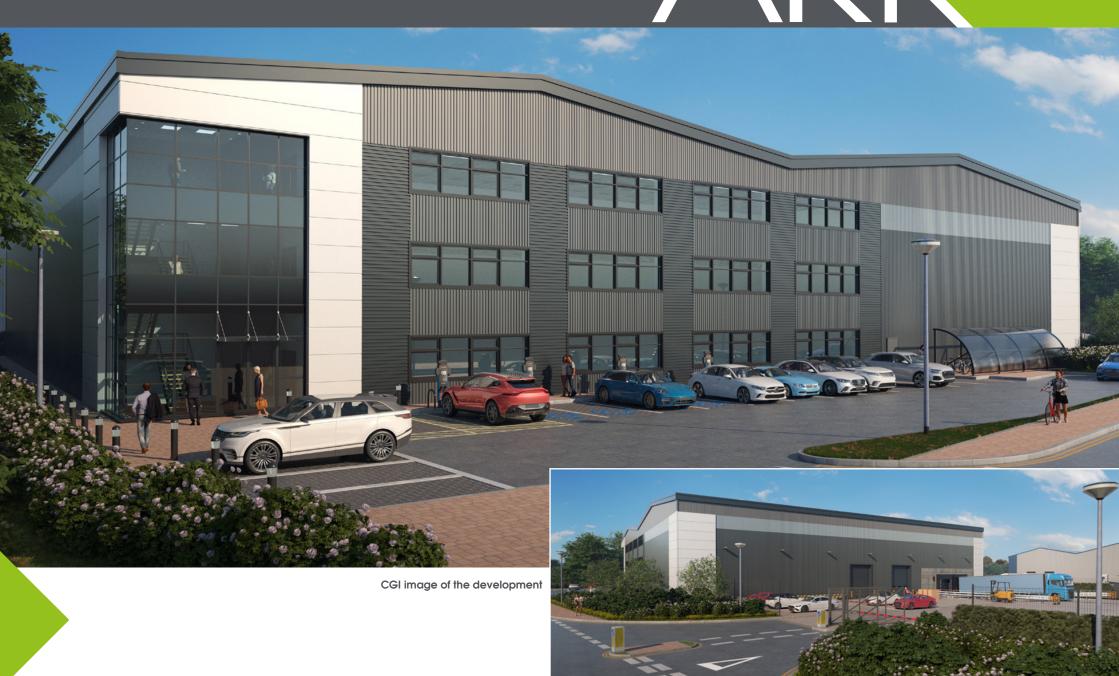

### **DESCRIPTION**

**ARK39** is a new build modern distribution facility located in the heart of Trafford Park and within 4.5 miles of Manchester City Centre.

Potential to extend offices at 2nd floor by 3,474 sq ft to provide overall 42,750 sq ft.

Up to 10 meter eaves

Up to 50 meter yard depth

2 dock and 2 level access loading doors

First floor offices

Ability to expand up to 42,750 sq ft

Up to 59 car spaces

6 EV charge points

Security gates

Cycle storage spaces

EPC targetting 'A' and BREEAM Excellent