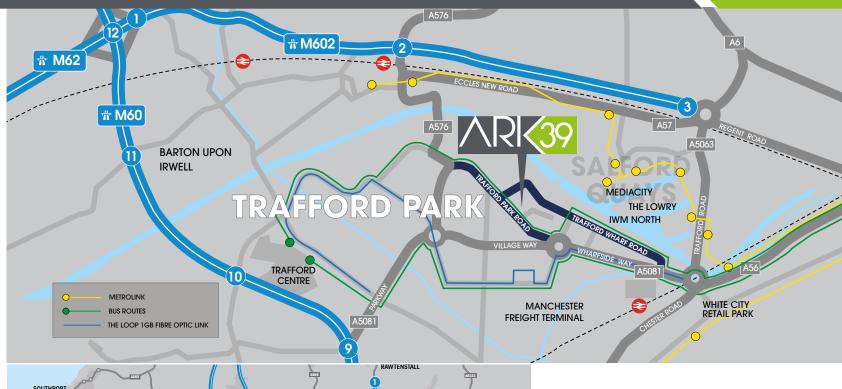

### **SITUATION**

Trafford Park is one of the UK's largest industrial areas extending to over 1,200 acres and home to over 1,400 businesses including notable high profile occupiers such as Kellogg's, Amazon, L'Oreal and Adidas.

Media City, Manchester United and the Trafford Centre with associated amenities are all located in close proximity.

15 minutes to Manchester International Airport

Easy access to the M602 and M60 motorways

Superb local amenities close by

5 minutes to the nearest Metrolink station

Metrolin

### **LOCATION**

**ARK39** is located in a central position at the core of Trafford Park with Junction 9 M60 and Junction 2 M602 both within 2 miles, providing excellent access to the regional motorway network and Manchester City Centre within 4.5 miles.

### **PLANNING**

Full Planning Consent now secured for B2, B8 use. A copy of the planning consent can be provided on request.