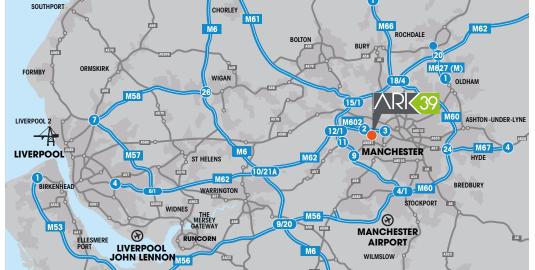

### **LOCATION**

**ARK39** is located in a central position at the core of Trafford Park with Junction 9 M60 and Junction 2 M602 both within 2 miles, providing excellent access to the regional motorway network and Manchester City Centre within 4.5 miles.

### **COMMUNICATIONS**

| l mile    |  |
|-----------|--|
| rrille    |  |
| 1.9 miles |  |
| 1.3 miles |  |
| 1.5 miles |  |
| 9.4 miles |  |
|           |  |