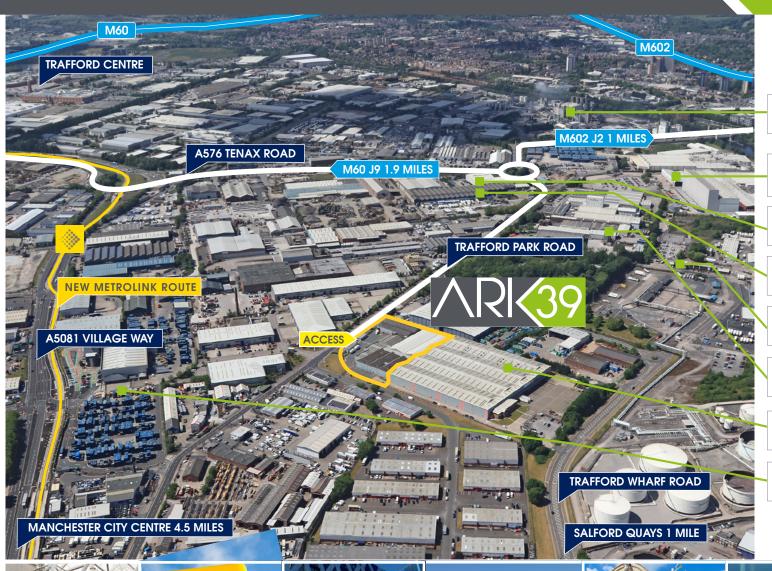

### **SITUATION**

Trafford Park is one of the UK's largest industrial areas extending to over 1,200 acres and home to over 1,400 businesses including notable high profile occupiers such as Kellogg's, Amazon, L'Oreal and Adidas.

Media City, Manchester United and the Trafford Centre with associated amenities are all located in close proximity.

15 minutes to Manchester International Airport

Easy access to the M602 and M60 motorways

Superb local amenities close by

5 minutes to the nearest Metrolink station

Metrolin

### **LOCATION**

**ARK39** is located in a central position at the core of Trafford Park with Junction 9 M60 and Junction 2 M602 both within 2 miles, providing excellent access to the regional motorway network and Manchester City Centre within 4.5 miles.

### **COMMUNICATIONS**

| l mile    |  |
|-----------|--|
| rrille    |  |
| 1.9 miles |  |
| 1.3 miles |  |
| 1.5 miles |  |
| 9.4 miles |  |
|           |  |