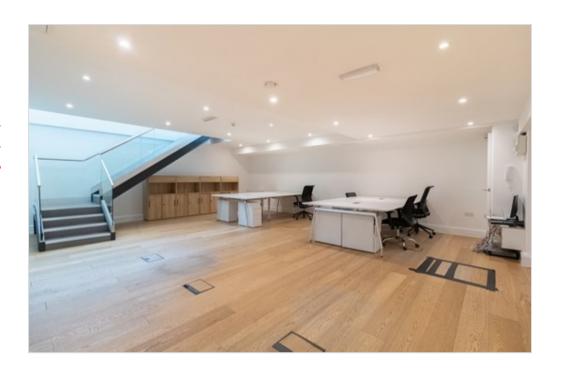

## **Amenities**

| Self-contained   | Timber floors       |
|------------------|---------------------|
| Kitchen          | Demised WC's        |
| Air Conditioning | Underfloor trunking |
| Central heating  | Secure shutter      |
| Part Fitted      |                     |

# Accomodation

| Floor        | Availability | Area (sq ft) |
|--------------|--------------|--------------|
| Ground       | Available    | 314          |
| Lower Ground | Available    | 579          |
| TOTAL        |              | 893          |