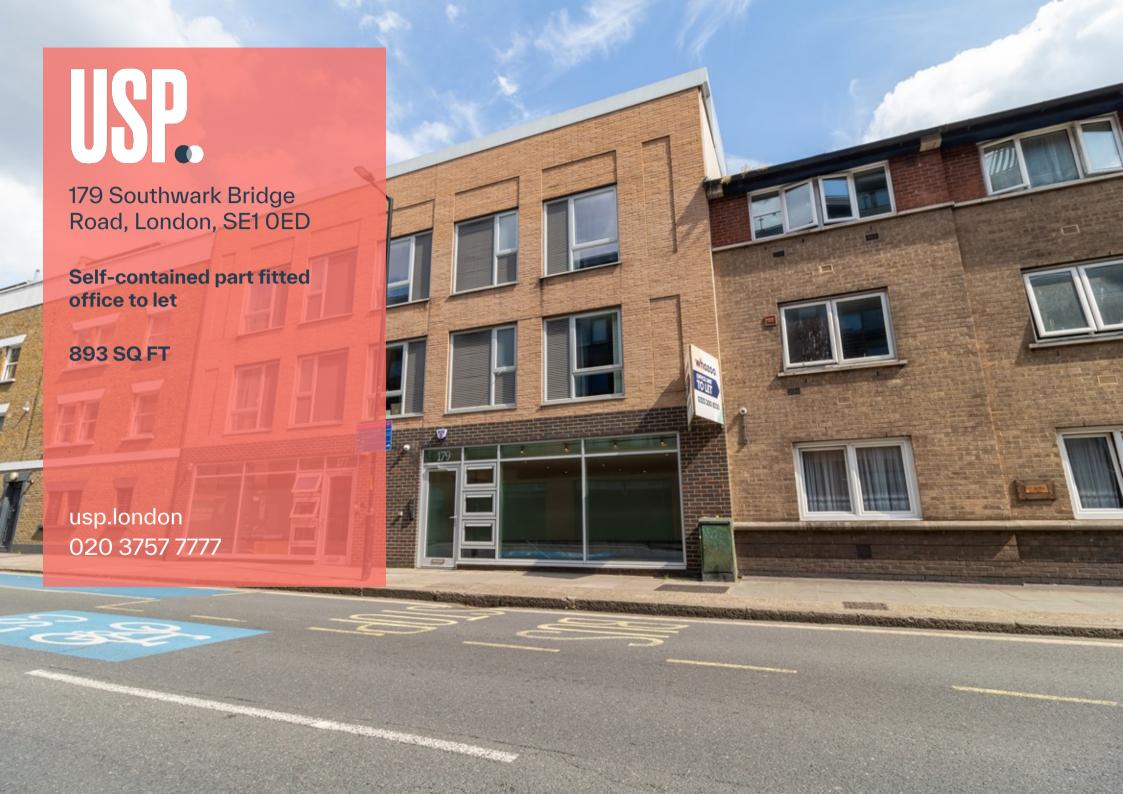

#### Refurbished self-contained office to let

179 Southwark Bridge Road is located on the eastern side of Southwark Bridge Road, close to its junction with Great Suffolk Street. The local area is vibrant with numerous bars, cafes and restaurants whilst the property is also within easy walking distance of Flat Iron Square and Mercarto Metropolitano.

The property benefits from good transport links and is just a short walk from Borough and London Bridge Stations.

The available accommodation is fully self-contained and is split over ground and lower ground floors. To arrange a viewing please contact Ben Fisher or Max Humphreys at USP or our joint agents Henshall and Partners.

# Accomodation

| Floor        | Availability | Area (sq ft) |
|--------------|--------------|--------------|
| Ground       | Available    | 314          |
| Lower Ground | Available    | 579          |
| TOTAL        |              | 893          |