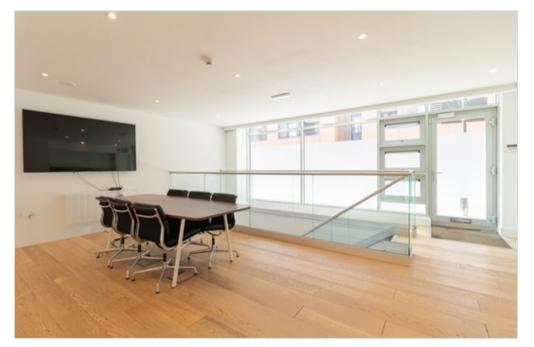

## **Amenities**

| Self-contained   | Timber floors       |
|------------------|---------------------|
| Kitchen          | Demised WC's        |
| Air Conditioning | Underfloor trunking |
| Central heating  | Secure shutter      |
| Part Fitted      |                     |

# Accomodation

| Floor        | Availability | Area (sq ft) |
|--------------|--------------|--------------|
| Ground       | Available    | 314          |
| Lower Ground | Available    | 579          |
| TOTAL        |              | 893          |