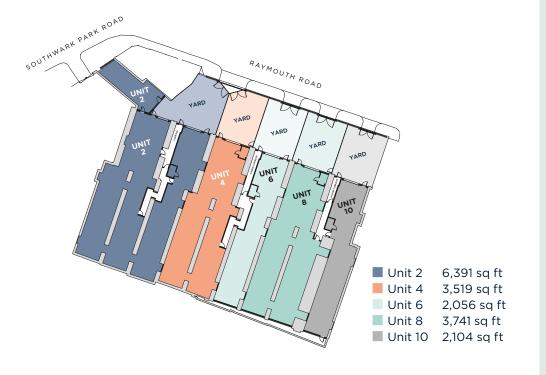

# ACCOMMODATION

| DESCRIPTION | SQ FT  |  |
|-------------|--------|--|
| UNIT 2      | 6,391  |  |
| UNIT 4      | 3,519  |  |
| UNIT 6      | 2,056  |  |
| UNIT 8      | 3,741  |  |
| UNIT 10     | 2,104  |  |
| TOTAL       | 17,811 |  |