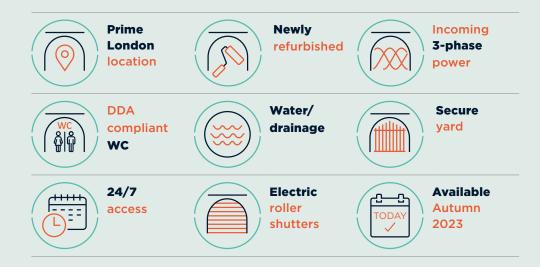

## THE SITE COMPRISES FIVE NEWLY REFURBISHED INDUSTRIAL UNITS, AVAILABLE INDIVIDUALLY OR COMBINED.

Each features a highly desirable secure yard, accessed directly off Raymouth Road, which allows for parking of multiple vehicles, or can be used for additional storage.

The arches have been recently renovated to a high standard, with a new brick infill and high-level windows, allowing natural light into the unit. They also benefit from 3-phase power, new electric roller shutters with separate personnel entrances, ca. 5m ceiling heights, and DDA compliant WCs.

These units have E(g) and B8 planning, suitable for light industrial, storage, and distribution use.