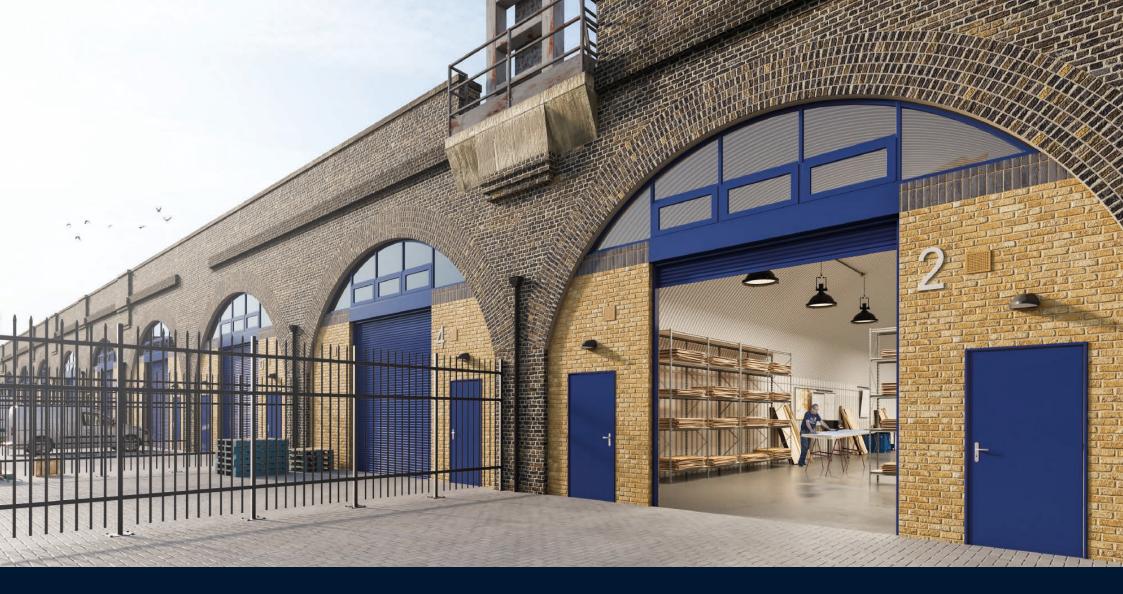

## THE SITE COMPRISES FIVE NEWLY REFURBISHED INDUSTRIAL UNITS, AVAILABLE INDIVIDUALLY OR COMBINED.

Each features a highly desirable secure yard, accessed directly off Raymouth Road, which allows for parking of multiple vehicles, or can be used for additional storage.

The arches have been recently renovated to a high standard, with a new brick infill and high-level windows, allowing natural light into the unit. They also benefit from 3-phase power, new electric roller shutters with separate personnel entrances, ca. 5m ceiling heights, and DDA compliant WCs.

These units have E(g) and B8 planning, suitable for light industrial, storage, and distribution use.