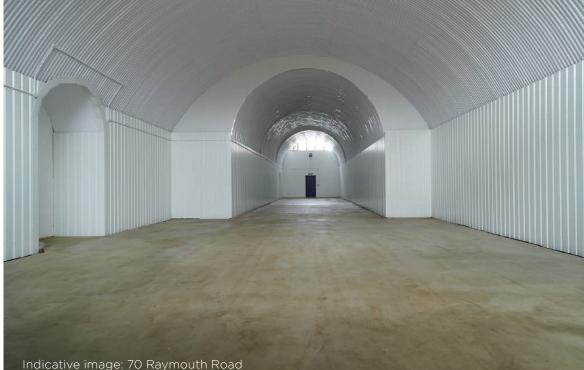

## THE SITE COMPRISES FIVE NEWLY REFURBISHED INDUSTRIAL UNITS, AVAILABLE INDIVIDUALLY OR COMBINED.

Each features a highly desirable secure yard, accessed directly off Raymouth Road, which allows for parking of multiple vehicles, or can be used for additional storage.

The arches have been recently renovated to a high standard, with a new brick infill and high-level windows, allowing natural light into the unit. They also benefit from 3-phase power, new electric roller shutters with separate personnel entrances, ca. 5m ceiling heights, and DDA compliant WCs.