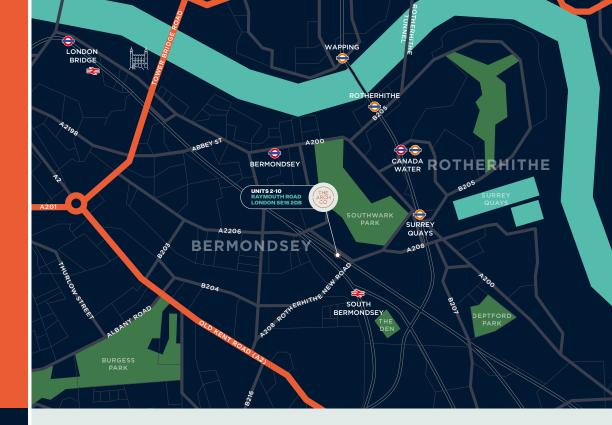

### FIVE PRIME INDUSTRIAL UNITS WITH SELF-CONTAINED YARDS LOCATED IN BERMONDSEY.

These properties are situated on Raymouth Road, accessed via Rotherhithe New Road and Southwark Park Road, providing excellent transport links. Vehicular transport links provide access to Central London in just 32 minutes, and South East London via the A2/Old Kent Road. There is easy access to the A13 from the units via the Rotherhithe Tunnel.

Multiple public transport links facilitate ease of access to the Underground and Overground networks via Bermondsey tube, South Bermondsey rail station and Surrey Quays station.

# **DRIVE TIMES**

| South Bermondsey<br>Station   | 2 mins<br>(0.2 miles)    |
|-------------------------------|--------------------------|
| Bermondsey<br>Tube Station    | •                        |
| Rotherhithe<br>Tunnel         | 6 mins<br>(1.6 miles)    |
| London Bridge<br>Rail Station | (2.3 miles)              |
| City of London                | • 17 mins<br>(3.8 miles) |
| Central London                | •                        |
|                               |                          |