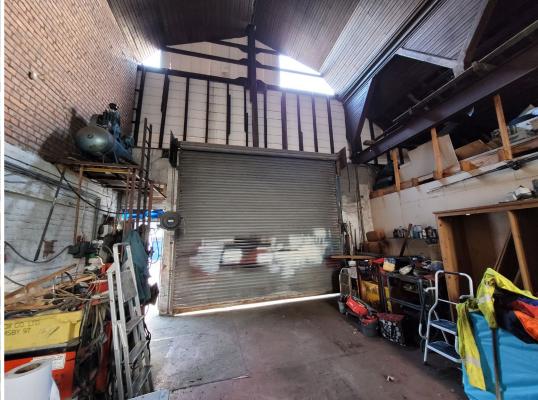

The house is attached to a large garage/workshop, which has retained some of the original Church features. There is also a small shop with separate access.

# ACCOMMODATION:

The property has been measured in accordance with RICS Code of Measuring Practice - 6th Edition on a gross internal basis and is as follows:

2 bedroom house 121 sq m (1,294 sq ft) Workshop 132 sq m (1420 sq ft) Shop 35 sq m (386 sq ft)