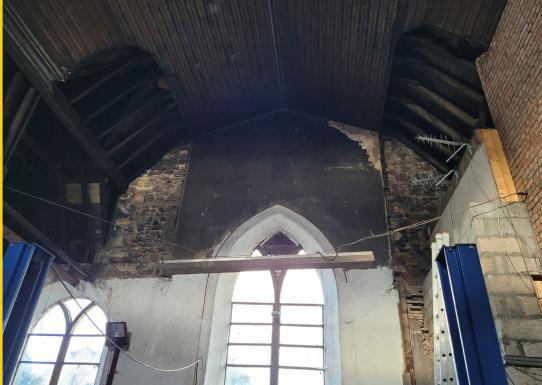

#### **DESCRIPTION:**

The fabulously appointed church conversion property comprises: Hall, upper lounge, tastefully remodelled kitchen/diner with feature window, two bedrooms, WC and redesigned bathroom/ shower room.

The house is attached to a large garage/workshop, which has retained some of the original Church features. There is also a small shop with separate access.