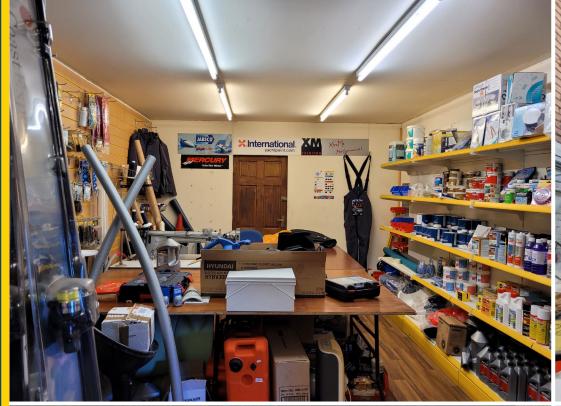

The house is attached to a large garage/workshop, which has retained some of the original Church features. There is also a small shop with separate access.

# ACCOMMODATION:

The property has been measured in accordance with RICS Code of Measuring Practice - 6th Edition on a gross internal basis and is as follows:

2 bedroom house 121 sq m (1,294 sq ft) Workshop 132 sq m (1420 sq ft) Shop 35 sq m (386 sq ft)