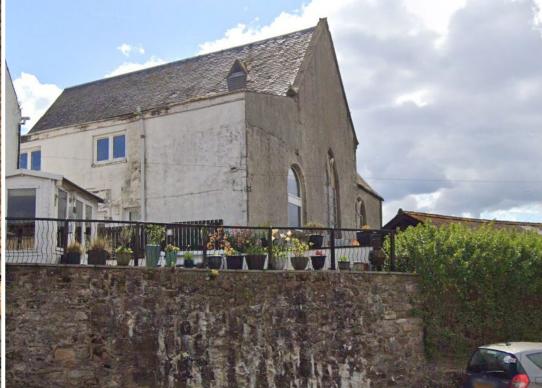

# LOCATION:

The subjects are located in a prominent position on the north side of Main Street, within the sought-after village of Upper Largo. The village of Upper Largo lies close to the East Neuk of Fife and approximately 10 miles from St Andrews.

#### **DESCRIPTION:**

The fabulously appointed church conversion property comprises: Hall, upper lounge, tastefully remodelled kitchen/diner with feature window, two bedrooms, WC and redesigned bathroom/ shower room.