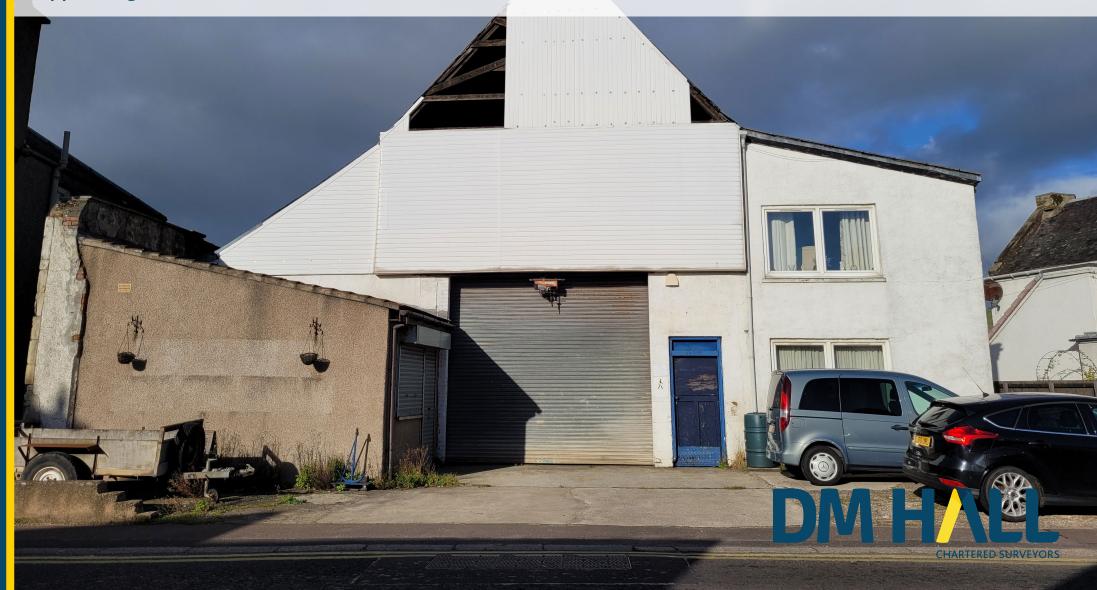

#### **DESCRIPTION:**

The fabulously appointed church conversion property comprises: Hall, upper lounge, tastefully remodelled kitchen/diner with feature window, two bedrooms, WC and redesigned bathroom/ shower room.

The house is attached to a large garage/workshop, which has retained some of the original Church features. There is also a small shop with separate access.

# ACCOMMODATION:

The property has been measured in accordance with RICS Code of Measuring Practice - 6th Edition on a gross internal basis and is as follows:

2 bedroom house 121 sq m (1,294 sq ft) Workshop 132 sq m (1420 sq ft) Shop 35 sq m (386 sq ft)