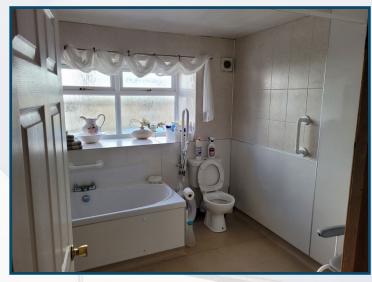

#### **DESCRIPTION:**

The fabulously appointed church conversion property comprises: Hall, upper lounge, tastefully remodelled kitchen/diner with feature window, two bedrooms, WC and redesigned bathroom/ shower room.