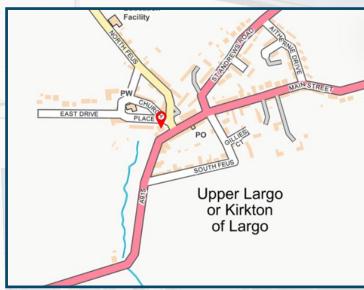

# LOCATION:

The subjects are located in a prominent position on the north side of Main Street, within the sought-after village of Upper Largo. The village of Upper Largo lies close to the East Neuk of Fife and approximately 10 miles from St Andrews.