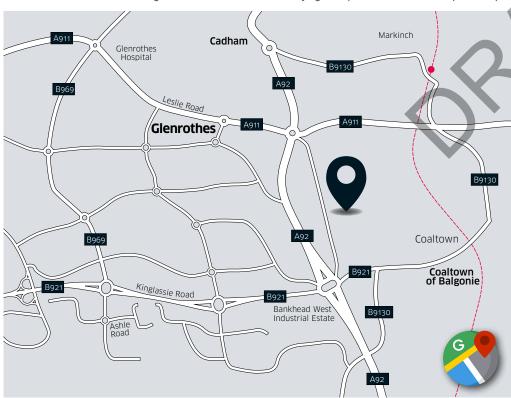

#### LOCATION

Eastfield Industrial Estate is probably the best located estate in Glenrothes having direct access to the Bankhead Roundabout which connects the B921 with the A92 dual carriageway. Glenrothes town centre is within 5 minutes' drive and approximate travel distances further afield include the following:

| Kirkcaldy             | 10 minutes        |
|-----------------------|-------------------|
| Dunfermline           | 20 minutes        |
| Edinburgh city centre | 45 minutes        |
| Glasgow               | 1 hour 15 minutes |
| Perth                 | 45 minutes        |
| Dundee                | 30 minutes        |

The property is situated on the west side of Telford Road towards the middle of Eastfield Industrial Estate and occupiers close by include Screwfix, MGM Timber, Howdens, Fife Group, Velux and Fife Council. McDonalds, Travelodge, BP Service Station and Beijing Banquet are also in close proximity.