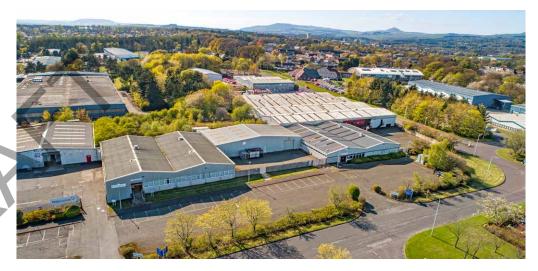

#### **DESCRIPTION**

The property comprises an end terrace industrial/warehouse unit with large car park to the front elevation and shared yard to the side.

The building is of steel frame construction with brick and clad walls under a pitched clad roof which incorporates translucent roof panels.