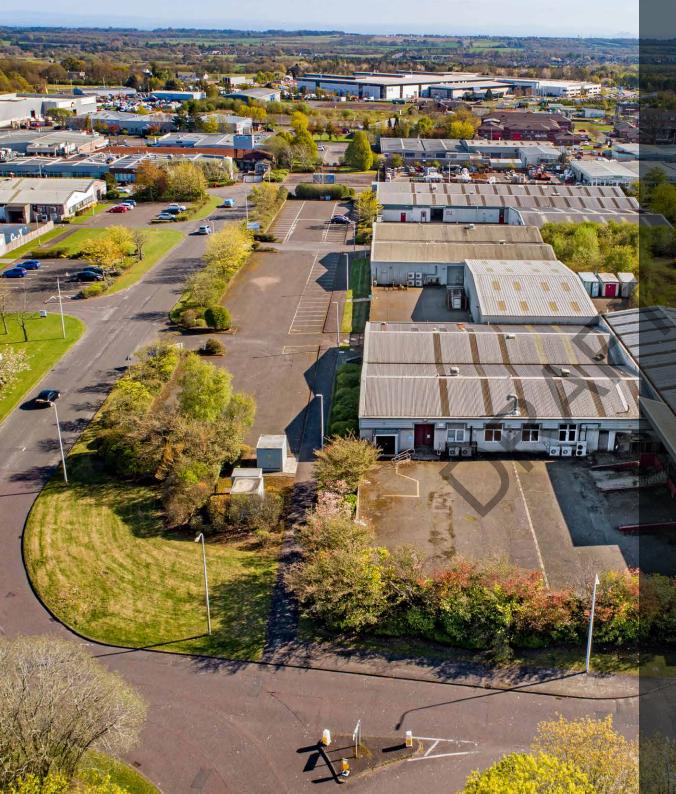

#### LOCATION

Eastfield Industrial Estate is probably the best located estate in Glenrothes having direct access to the Bankhead Roundabout which connects the B921 with the A92 dual carriageway. Glenrothes town centre is within 5 minutes' drive and approximate travel distances further afield include the following:

The property is situated on the west side of Telford Road towards the middle of Eastfield Industrial Estate and occupiers close by include Screwfix, MGM Timber, Howdens, Fife Group, Velux and Fife Council. McDonalds, Travelodge, BP Service Station and Beijing Banquet are also in close proximity.

#### **DESCRIPTION**

The property comprises an end terrace industrial/warehouse unit with large car park to the front elevation and shared yard to the side.

The building is of steel frame construction with brick and clad walls under a pitched clad roof which incorporates translucent roof panels.