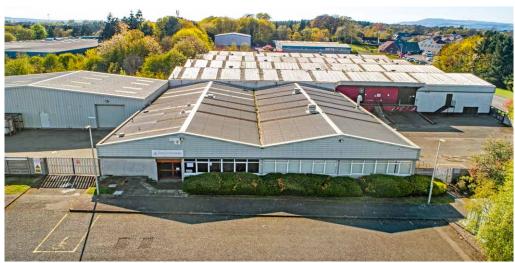

#### **DESCRIPTION**

The property comprises an end terrace industrial/warehouse unit with large car park to the front elevation and shared yard to the side.

The building is of steel frame construction with brick and clad walls under a pitched clad roof which incorporates translucent roof panels.

Internally the property is currently undergoing refurbishment which includes stripping out back to an open plan layout with offices and amenities to the front elevation. The property also benefits from 3 phase power supply, gas, male/female wc facilities and kitchen.