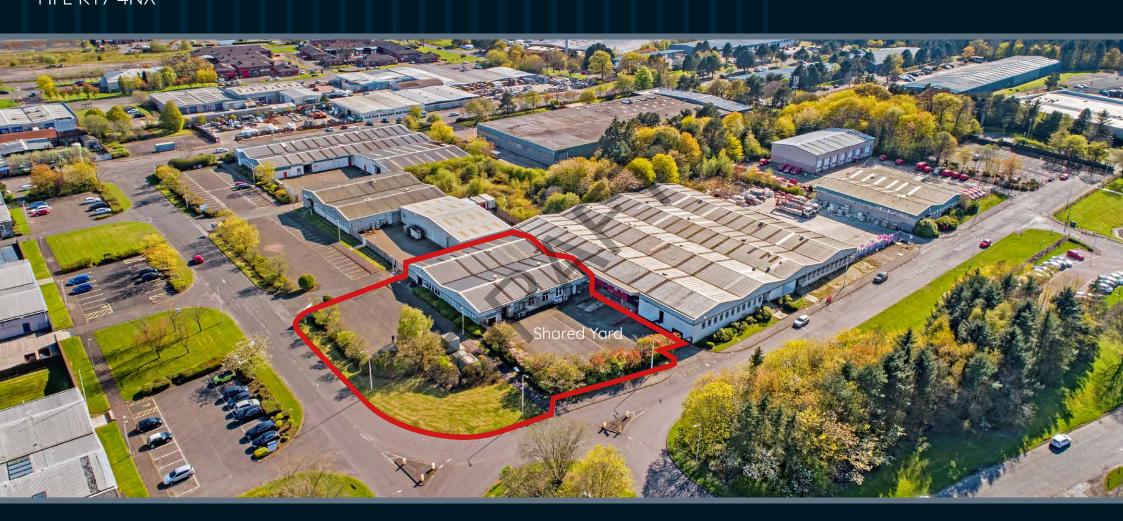

#### **DESCRIPTION**

The property comprises an end terrace industrial/warehouse unit with large car park to the front elevation and shared yard to the side.

The building is of steel frame construction with brick and clad walls under a pitched clad roof which incorporates translucent roof panels.

#### **ACCOMMODATION**

We estimate the gross internal area of the buildings to be as follows:

|            | THE RESERVE AS A SECOND PROPERTY OF THE PARTY OF THE PART |            |
|------------|--------------------------------------------------------------------------------------------------------------------------------------------------------------------------------------------------------------------------------------------------------------------------------------------------------------------------------------------------------------------------------------------------------------------------------------------------------------------------------------------------------------------------------------------------------------------------------------------------------------------------------------------------------------------------------------------------------------------------------------------------------------------------------------------------------------------------------------------------------------------------------------------------------------------------------------------------------------------------------------------------------------------------------------------------------------------------------------------------------------------------------------------------------------------------------------------------------------------------------------------------------------------------------------------------------------------------------------------------------------------------------------------------------------------------------------------------------------------------------------------------------------------------------------------------------------------------------------------------------------------------------------------------------------------------------------------------------------------------------------------------------------------------------------------------------------------------------------------------------------------------------------------------------------------------------------------------------------------------------------------------------------------------------------------------------------------------------------------------------------------------------|------------|
| Building N | 903 sqm                                                                                                                                                                                                                                                                                                                                                                                                                                                                                                                                                                                                                                                                                                                                                                                                                                                                                                                                                                                                                                                                                                                                                                                                                                                                                                                                                                                                                                                                                                                                                                                                                                                                                                                                                                                                                                                                                                                                                                                                                                                                                                                        | 9,720 sqft |
|            |                                                                                                                                                                                                                                                                                                                                                                                                                                                                                                                                                                                                                                                                                                                                                                                                                                                                                                                                                                                                                                                                                                                                                                                                                                                                                                                                                                                                                                                                                                                                                                                                                                                                                                                                                                                                                                                                                                                                                                                                                                                                                                                                |            |