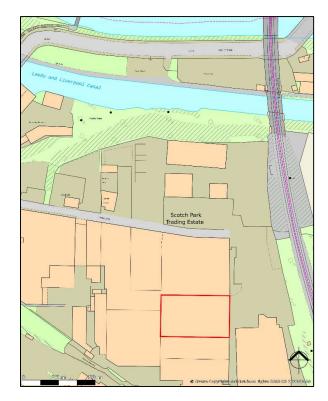

# LOCATION

The property is located on Forge Lane off Viaduct which comprises a number of industrial units. The unit is located between Kirkstall Road and Armley Road which provides access to the M621. The property is within 2 miles of motorway access.