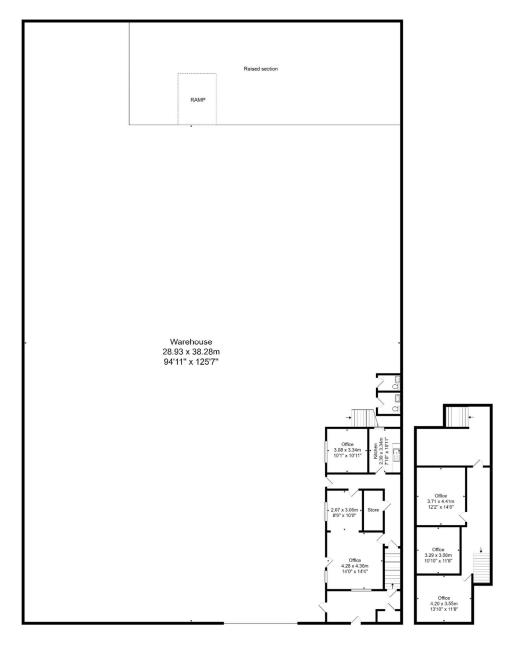

# ACCOMMODATION

Measured in accordance with the RICS Property Measurement (incorporating International Property Measurement Standards) 2<sup>nd</sup> Edition, January 2018, the unit provides an approximate area of 14,617 sq ft (1,358.5 sq m).

No liability is accepted by either the agency or Box Property Solutions Ltd as to the exact measurements of the rooms. Box Property Solutions Ltd retains the copyright on this plan and allows agents to use it with agreed permission.