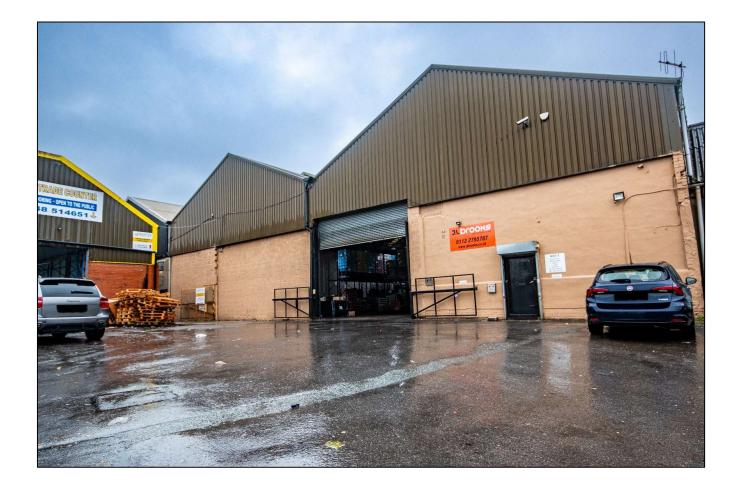

#### DESCRIPTION

Externally, the property consists of 50% blockwork and 50% cladding and benefits from an electric roller shutter. Internally, the unit is open plan and benefits from LED lighting, 3 phase electricity and office space at ground and a first-floor level. The offices are located in the front right of the unit.