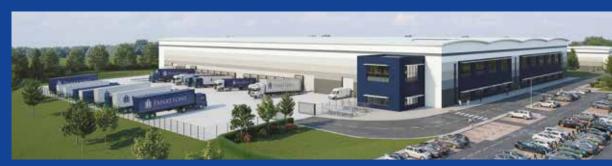

# PANATTONI PARK BURGESS HILL

UNIT 7 Speculative build industrial/warehouse opportunity
146,400 SQ FT

## BRAND NEW GRADE-A INDUSTRIAL LOGISTICS UNIT

### 146,400 SQ FT

Unit 7 at Panattoni Park Burgess Hill provides grade-A industrial logistics space in an established location.

With 12.5m clear internal height, plus generous dock and level access door provision, Unit 7 offers a highly versatile operational envelope. Target BREEAM 'Excellent' and EPC 'A' ratings, plus standard roof-mounted solar panels, minimise energy consumption costs.