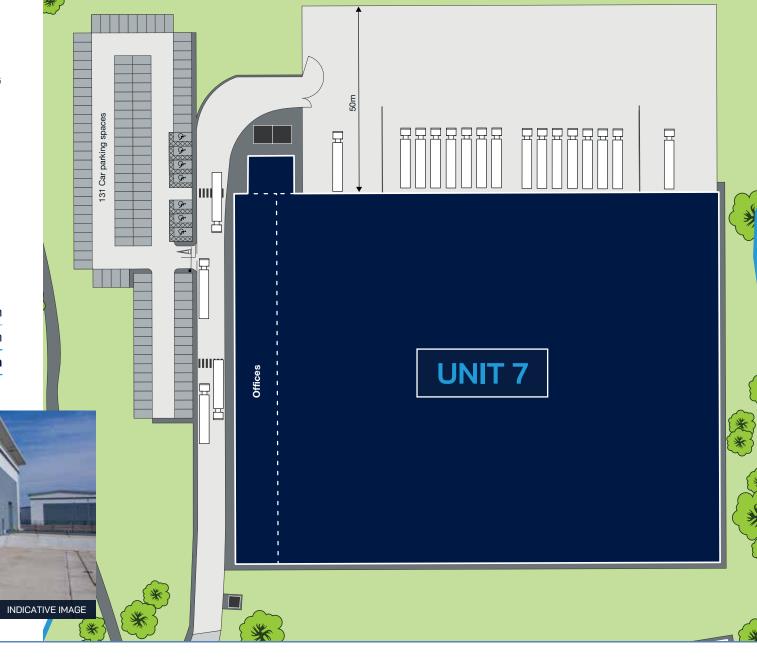

# PANATTONI PARK BURGESS HILL

UNIT 7 Speculative build industrial/warehouse opportunity
146,400 SQ FT

#### **UNIT 7 SPECIFICATION**

**12.5M** CLEAR INTERNAL HEIGHT

15% ROOF LIGHTS

20% EV CHARGING POINTS

UP TO **50KN/M2** FLOOR LOADING

637 KVA POWER SUPPLY (Additional 7MVa upon request)

CYCLE PARKING SPACES

14 DOCK DOORS

LEVEL ACCESS DOORS

131 CAR PARKING SPACES

### **ACCOMMODATION**

| TOTAL (GEA) | 146,400 sq ft | 13,601 sq m |
|-------------|---------------|-------------|
| Offices     | 15,715 sq ft  | 1,460 sq m  |
| Warehouse   | 130,685 sq ft | 12,141 sq m |