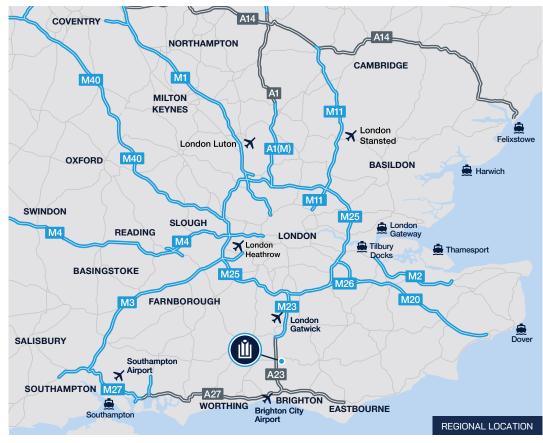

Panattoni Park Burgess Hill directly fronts the A2300 dual carriageway, and offers

quick access to the A23/M23, Gatwick Airport, Brighton, and the South Coast. Roche Diagnostics and DPD are already in occupation.

Unit 7 offers direct access to the affluent South East region and beyond. 1.1 million customers can be reached in 45 minutes by van, and 32.1 million customers can be reached in a single HGV trip.

### LOCATED FOR THE LAST MILE

Located for the last mile, Panattoni Park Burgess Hill offers direct market access to the affluent consumer markets of the Home Counties and south coast.

With one million consumers within 45 minutes by van, Burgess Hill itself is set to witness significant growth. Approximately 3,500 new homes and a proposed 1.4m sq ft science and technology park are both due to be created on sites immediately adjacent to the park.

#### Van drive times

| 11              | miles | hrs:mins |
|-----------------|-------|----------|
| A23             | 1     | 2        |
| M23             | 10    | 12       |
| A27             | 10    | 12       |
| Brighton        | 13    | 16       |
| Crawley         | 13    | 16       |
| Gatwick Airport | 17    | 19       |
| Shoreham        | 18    | 23       |
| Worthing        | 21    | 24       |
| M25             | 24    | 28       |
| Eastbourne      | 33    | 47       |
| Bognor Regis    | 35    | 50       |