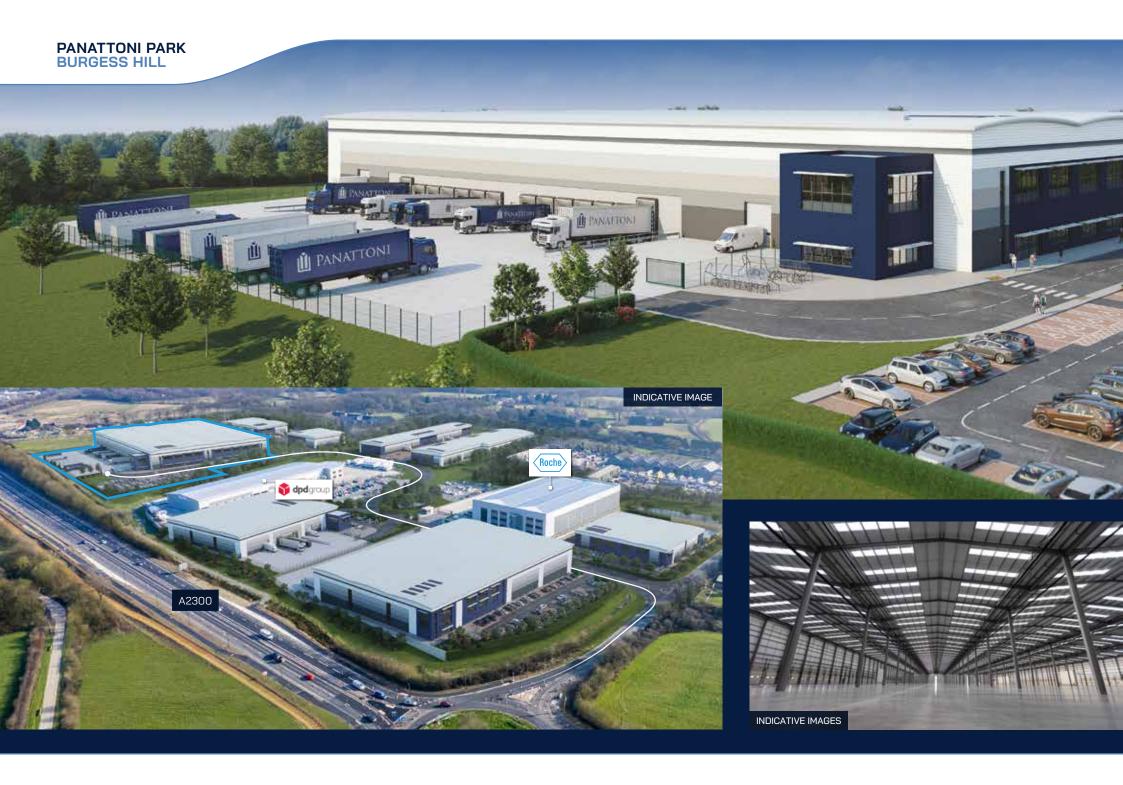

Panattoni Park Burgess Hill directly fronts the A2300 dual carriageway, and offers

quick access to the A23/M23, Gatwick Airport, Brighton, and the South Coast. Roche Diagnostics and DPD are already in occupation.

### LOCATED FOR THE LAST MILE

Located for the last mile, Panattoni Park Burgess Hill offers direct market access to the affluent consumer markets of the Home Counties and south coast.

With one million consumers within 45 minutes by van, Burgess Hill itself is set to witness significant growth. Approximately 3,500 new homes and a proposed 1.4m sq ft science and technology park are both due to be created on sites immediately adjacent to the park.

### **LOCATION**

Panattoni Park Burgess Hill benefits from a location directly fronting the A2300 dual carriageway, with the A23/M23 directly accessing the M25.

**Jake Huntley** jake.huntley@dtre.com 07765 154 211