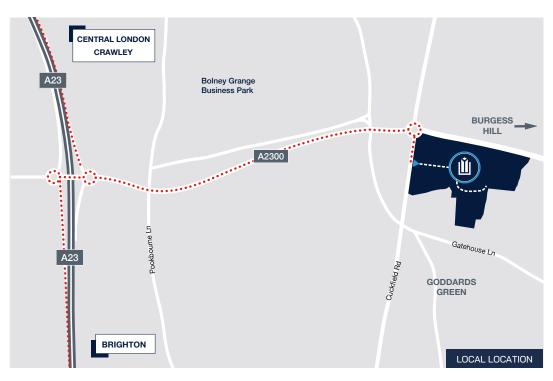

Panattoni Park Burgess Hill directly fronts the A2300 dual carriageway, and offers

quick access to the A23/M23, Gatwick Airport, Brighton, and the South Coast. Roche Diagnostics and DPD are already in occupation.

### **LOCATION**

Panattoni Park Burgess Hill benefits from a location directly fronting the A2300 dual carriageway, with the A23/M23 directly accessing the M25.

**Jake Huntley** jake.huntley@dtre.com 07765 154 211