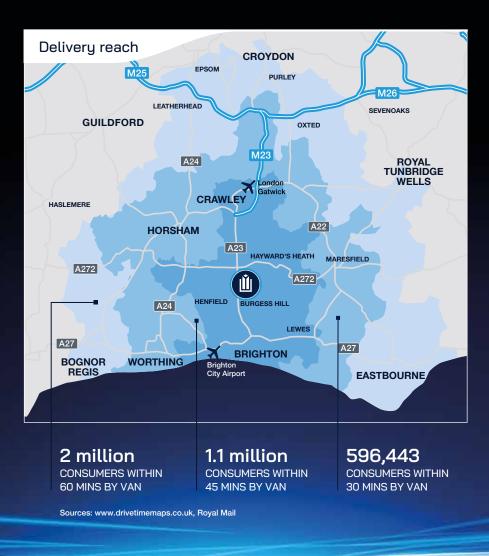

Unit 7 offers direct access to the affluent South East region and beyond. 1.1 million customers can be reached in 45 minutes by van, and 32.1 million customers can be reached in a single HGV trip.

### LOCATED FOR THE LAST MILE

Located for the last mile, Panattoni Park Burgess Hill offers direct market access to the affluent consumer markets of the Home Counties and south coast.

With one million consumers within 45 minutes by van, Burgess Hill itself is set to witness significant growth. Approximately 3,500 new homes and a proposed 1.4m sq ft science and technology park are both due to be created on sites immediately adjacent to the park.

### 6.9 million

ADDRESSES WITHIN 50 MILES