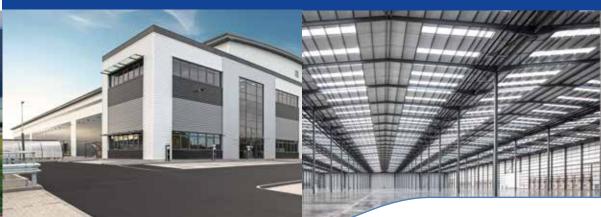

## BRAND NEW GRADE-A INDUSTRIAL LOGISTICS UNIT

### 146,400 SQ FT

Unit 7 at Panattoni Park Burgess Hill provides grade-A industrial logistics space in an established location.

With 12.5m clear internal height, plus generous dock and level access door provision, Unit 7 offers a highly versatile operational envelope. Target BREEAM 'Excellent' and EPC 'A' ratings, plus standard roof-mounted solar panels, minimise energy consumption costs.

#### **UNIT 7 SPECIFICATION**

**12.5M** CLEAR INTERNAL HEIGHT

15% ROOF LIGHTS

20% EV CHARGING POINTS

UP TO **50KN/M2** FLOOR LOADING

637 KVA POWER SUPPLY (Additional 7MVa upon request)

CYCLE PARKING SPACES

14 DOCK DOORS