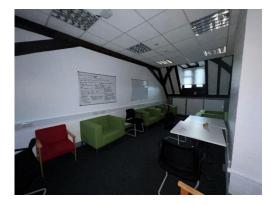

### DESCRIPTION

The site comprises a two-storey building extending to a Gross Internal Area of approximately 4,402 sq ft (402 sq m).

The building was formerly used as offices, a youth centre and a karate club. The property comprises a main hall with ancillary rooms and offices on the ground and first floors.