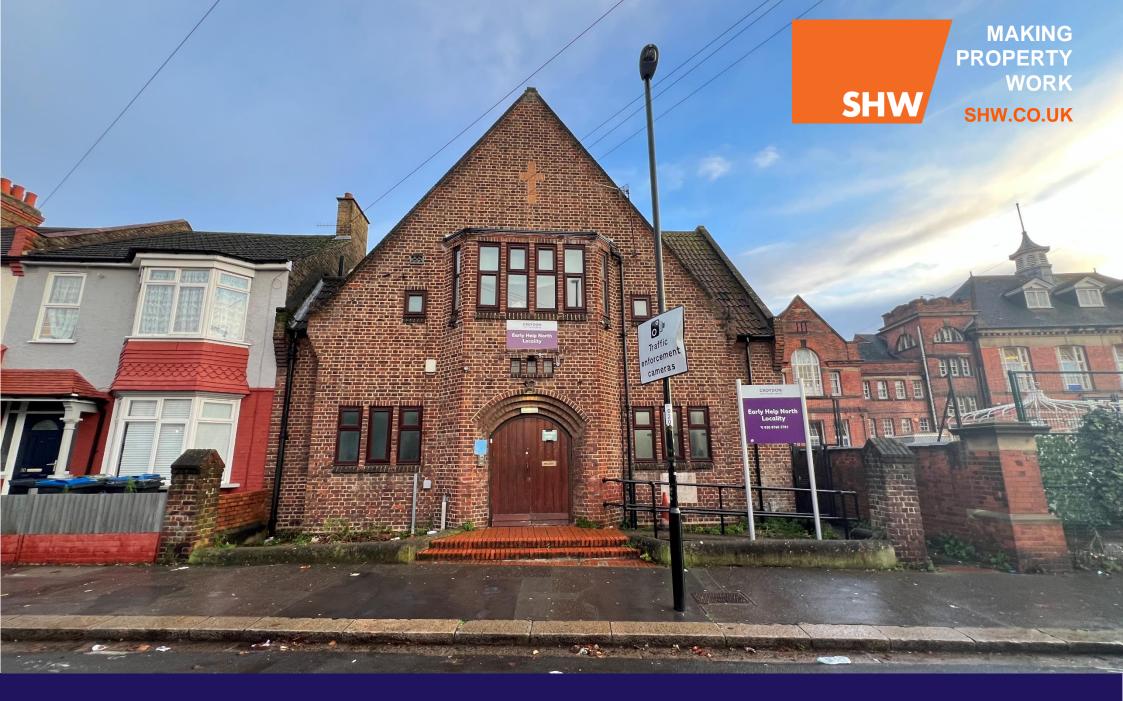

FOR SALEFREEHOLD FORMER YOUTH CENTRE - 4,402 SQ FT (409 SQ M)<br/>28 WINTERBOURNE ROAD, THORNTON HEATH CR7 7QT

### DESCRIPTION

The site comprises a two-storey building extending to a Gross Internal Area of approximately 4,402 sq ft (402 sq m).

The building was formerly used as offices, a youth centre and a karate club. The property comprises a main hall with ancillary rooms and offices on the ground and first floors.

## LOCATION

The site is located on Winterbourne Road, Thornton Heath.

The surrounding area is typified by residential properties and is adjacent to three schools, Winterbourne Boys' Academy, Winterbourne Junior Girls' School and Winterbourne Nursery & Infant School.