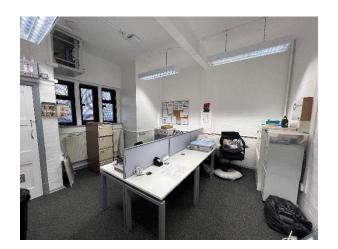

### DESCRIPTION

The site comprises a two-storey building extending to a Gross Internal Area of approximately 4,402 sq ft (402 sq m).

The building was formerly used as offices, a youth centre and a karate club. The property comprises a main hall with ancillary rooms and offices on the ground and first floors.