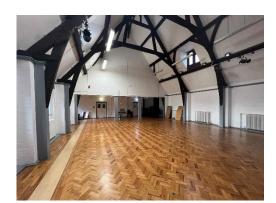

### DESCRIPTION

The site comprises a two-storey building extending to a Gross Internal Area of approximately 4,402 sq ft (402 sq m).

The building was formerly used as offices, a youth centre and a karate club. The property comprises a main hall with ancillary rooms and offices on the ground and first floors.