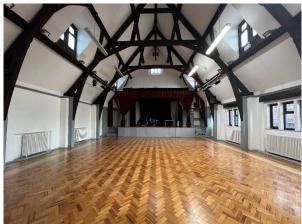

### DESCRIPTION

The site comprises a two-storey building extending to a Gross Internal Area of approximately 4,402 sq ft (402 sq m).

The building was formerly used as offices, a youth centre and a karate club. The property comprises a main hall with ancillary rooms and offices on the ground and first floors.