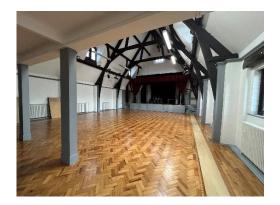

### DESCRIPTION

The site comprises a two-storey building extending to a Gross Internal Area of approximately 4,402 sq ft (402 sq m).

The building was formerly used as offices, a youth centre and a karate club. The property comprises a main hall with ancillary rooms and offices on the ground and first floors.