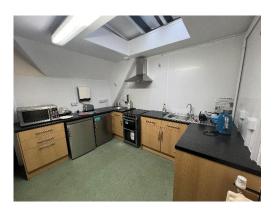

### DESCRIPTION

The site comprises a two-storey building extending to a Gross Internal Area of approximately 4,402 sq ft (402 sq m).

The building was formerly used as offices, a youth centre and a karate club. The property comprises a main hall with ancillary rooms and offices on the ground and first floors.