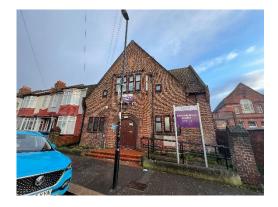

FOR SALEFREEHOLD FORMER YOUTH CENTRE - 4,402 SQ FT (409 SQ M)<br/>28 WINTERBOURNE ROAD, THORNTON HEATH CR7 7QT

### DESCRIPTION

The site comprises a two-storey building extending to a Gross Internal Area of approximately 4,402 sq ft (402 sq m).

The building was formerly used as offices, a youth centre and a karate club. The property comprises a main hall with ancillary rooms and offices on the ground and first floors.

## LOCATION

The site is located on Winterbourne Road, Thornton Heath.

The surrounding area is typified by residential properties and is adjacent to three schools, Winterbourne Boys' Academy, Winterbourne Junior Girls' School and Winterbourne Nursery & Infant School.