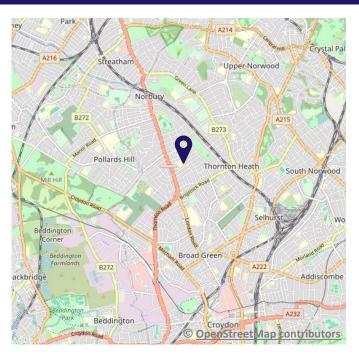

## LOCATION

The site is located on Winterbourne Road, Thornton Heath.

The surrounding area is typified by residential properties and is adjacent to three schools, Winterbourne Boys' Academy, Winterbourne Junior Girls' School and Winterbourne Nursery & Infant School.

Thornton Heath Railway Station is located 0.8 miles southeast of the property, providing services to London Bridge, London Victoria, East Croydon and Epsom Downs.

The property lies within the administrative area of the London Borough of Croydon.