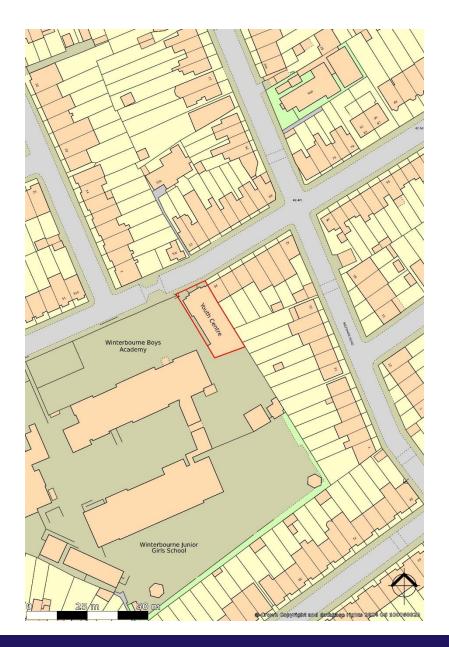

## LOCATION

The site is located on Winterbourne Road, Thornton Heath.

The surrounding area is typified by residential properties and is adjacent to three schools, Winterbourne Boys' Academy, Winterbourne Junior Girls' School and Winterbourne Nursery & Infant School.