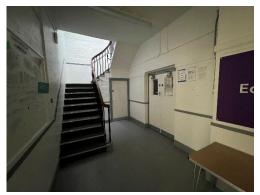

### DESCRIPTION

The site comprises a two-storey building extending to a Gross Internal Area of approximately 4,402 sq ft (402 sq m).

The building was formerly used as offices, a youth centre and a karate club. The property comprises a main hall with ancillary rooms and offices on the ground and first floors.