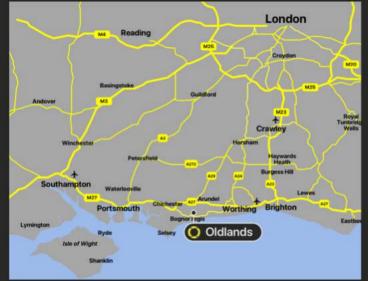

## **LOCATION**

Oldlands is located within enterprise Bognor Regis which is a 70 hectare commercial and employment development located on the northern edge of Bognor Regis in West Sussex.

345,000 people live in a 30 minute drive time

6,500
new homes being delivered over next three years\*

28,000 vehicles pass the site every day

Portsmouth 24 miles

Southampton 41 miles

Gatwick Airport 51 miles

London 92 miles

2.4 million

people within 1 hour drive time