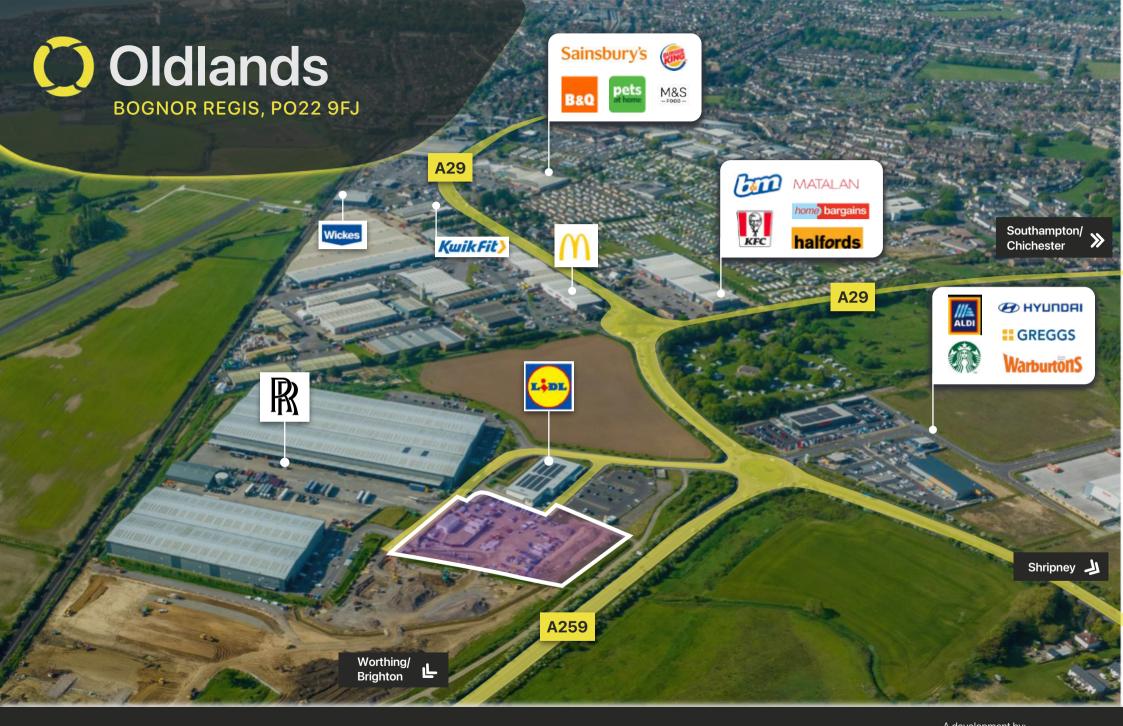

## **LOCATION**

Oldlands is located within enterprise Bognor Regis which is a 70 hectare commercial and employment development located on the northern edge of Bognor Regis in West Sussex.

345,000 people live in a 30 minute drive time