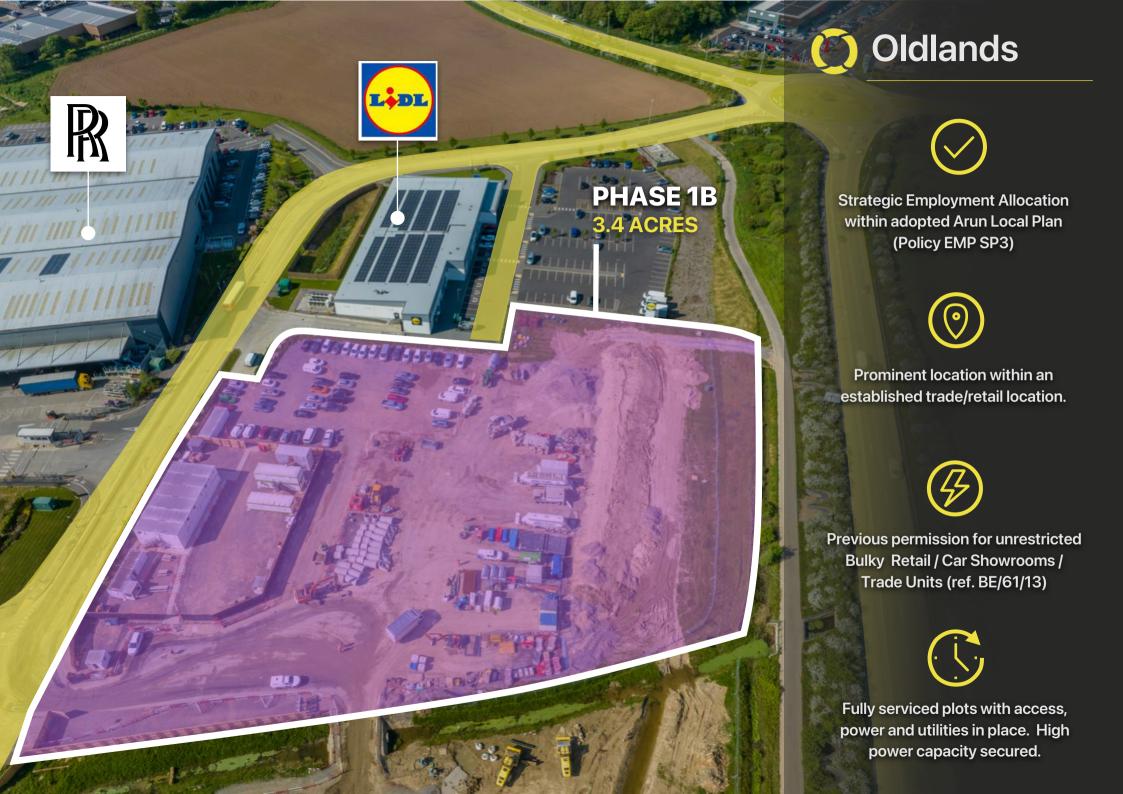

## **LOCATION**

Oldlands is located within enterprise Bognor Regis which is a 70 hectare commercial and employment development located on the northern edge of Bognor Regis in West Sussex.

345,000 people live in a 30 minute drive time