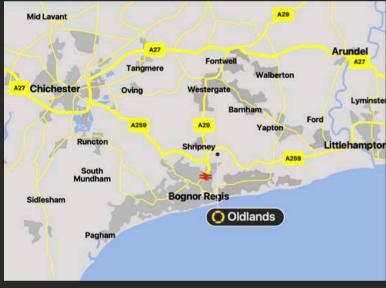

## **LOCATION**

Oldlands is located within enterprise Bognor Regis which is a 70 hectare commercial and employment development located on the northern edge of Bognor Regis in West Sussex.

345,000 people live in a 30 minute drive time

6,500
new homes being delivered over next three years\*

28,000 vehicles pass the site every day

Portsmouth 24 miles

Southampton 41 miles

Gatwick Airport 51 miles

London 92 miles

2.4 million

people within 1 hour drive time