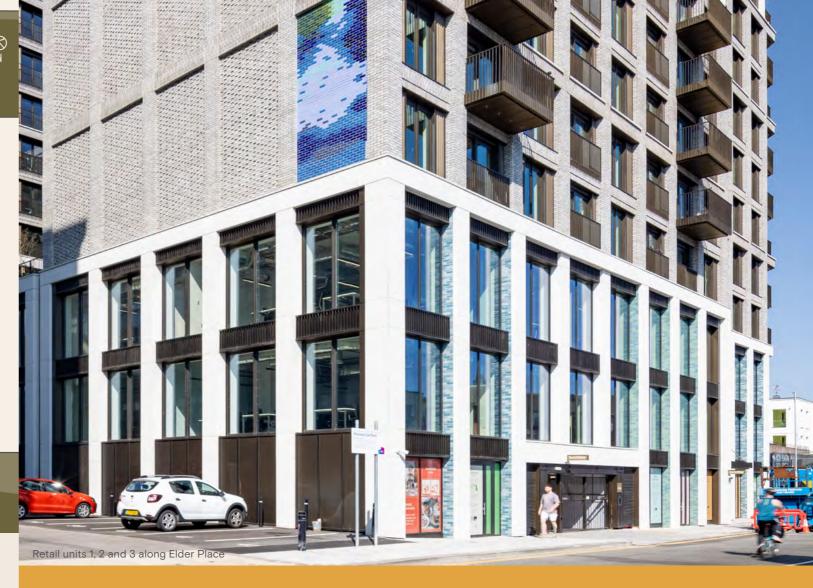

# Yorks Elder

Brighton

209 new homes and circa 33,000 sq ft of commercial accommodation all within easy reach of Brighton station.

York & Elder is located on the former Longley Industrial Estate in North Brighton. The retail properties will front Elder Place which is one road South West of London Road - one of the main arterial roads into central Brighton. The premises are located less than a 5-minute walk from Brighton Station, which offers direct train links into central London as well as along the South Coast.

OPENED Q2 2023

The London Road area is home to a number of Food, Beverage, Leisure and Retail occupiers including Fatto a Mano, Domino's Pizza, Superdrug, PureGym and a number of independents. The World's End pub is also located on London Road and offers external rear seating on Elder Place, directly opposite the subject property. Other notable occupiers include UnBarred Brewery and Wolfox.

## Newly built Class E retail units available in shell condition.

| Unit   | Availability | Location                                           | Size                                                                                |
|--------|--------------|----------------------------------------------------|-------------------------------------------------------------------------------------|
| Unit 1 | Available    | Lower-ground floor                                 | 1,806 sq ft / 168 sq m                                                              |
| Unit 2 | Under Offer  | Lower-ground floor                                 | 948 sq ft / 88 sq m                                                                 |
| Unit 3 | Available    | Lower-ground floor                                 | 1,072 sq ft / 99 sq m                                                               |
| Unit 4 | Runway East  | Middle ground floor<br>Upper ground floor<br>Total | 18,406 sq ft / 1,710 sq m<br>12,109 sq ft / 1,125 sq m<br>30,515 sq ft / 2,835 sq m |