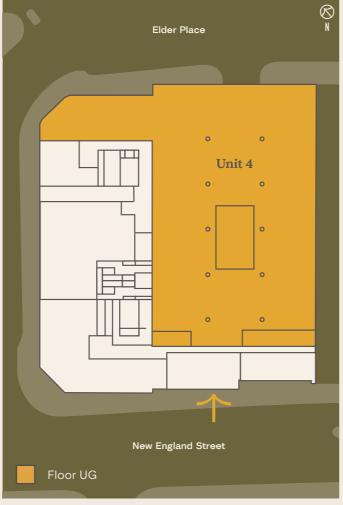

## Newly built Class E retail units available in shell condition.

| Unit   | Availability | Location                                           | Size                                                                                |
|--------|--------------|----------------------------------------------------|-------------------------------------------------------------------------------------|
| Unit 1 | Available    | Lower-ground floor                                 | 1,806 sq ft / 168 sq m                                                              |
| Unit 2 | Under Offer  | Lower-ground floor                                 | 948 sq ft / 88 sq m                                                                 |
| Unit 3 | Available    | Lower-ground floor                                 | 1,072 sq ft / 99 sq m                                                               |
| Unit 4 | Runway East  | Middle ground floor<br>Upper ground floor<br>Total | 18,406 sq ft / 1,710 sq m<br>12,109 sq ft / 1,125 sq m<br>30,515 sq ft / 2,835 sq m |