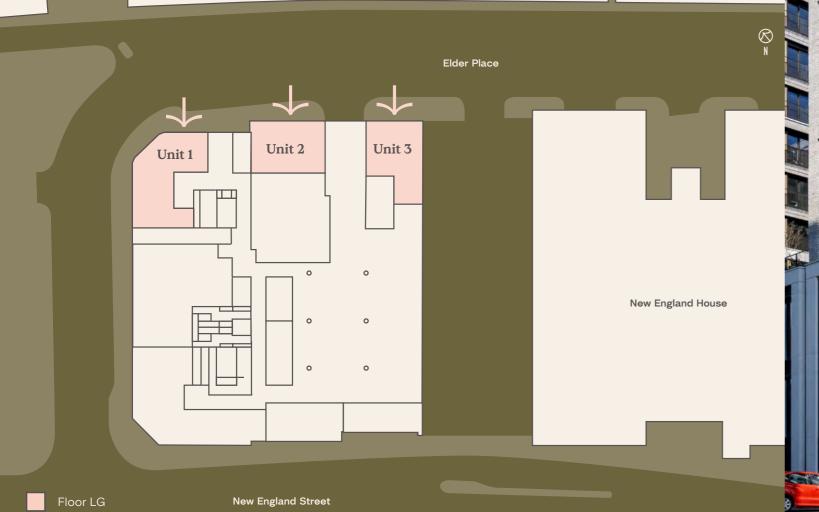

## Newly built Class E retail units available in shell condition.

| Unit   | Availability | Location                                           | Size                                                                                |
|--------|--------------|----------------------------------------------------|-------------------------------------------------------------------------------------|
| Unit 1 | Available    | Lower-ground floor                                 | 1,806 sq ft / 168 sq m                                                              |
| Unit 2 | Under Offer  | Lower-ground floor                                 | 948 sq ft / 88 sq m                                                                 |
| Unit 3 | Available    | Lower-ground floor                                 | 1,072 sq ft / 99 sq m                                                               |
| Unit 4 | Runway East  | Middle ground floor<br>Upper ground floor<br>Total | 18,406 sq ft / 1,710 sq m<br>12,109 sq ft / 1,125 sq m<br>30,515 sq ft / 2,835 sq m |