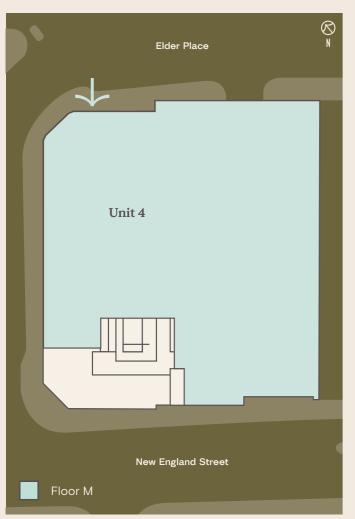

## Newly built Class E retail units available in shell condition.

| Unit   | Availability | Location                                           | Size                                                                                |
|--------|--------------|----------------------------------------------------|-------------------------------------------------------------------------------------|
| Unit 1 | Available    | Lower-ground floor                                 | 1,806 sq ft / 168 sq m                                                              |
| Unit 2 | Under Offer  | Lower-ground floor                                 | 948 sq ft / 88 sq m                                                                 |
| Unit 3 | Available    | Lower-ground floor                                 | 1,072 sq ft / 99 sq m                                                               |
| Unit 4 | Runway East  | Middle ground floor<br>Upper ground floor<br>Total | 18,406 sq ft / 1,710 sq m<br>12,109 sq ft / 1,125 sq m<br>30,515 sq ft / 2,835 sq m |