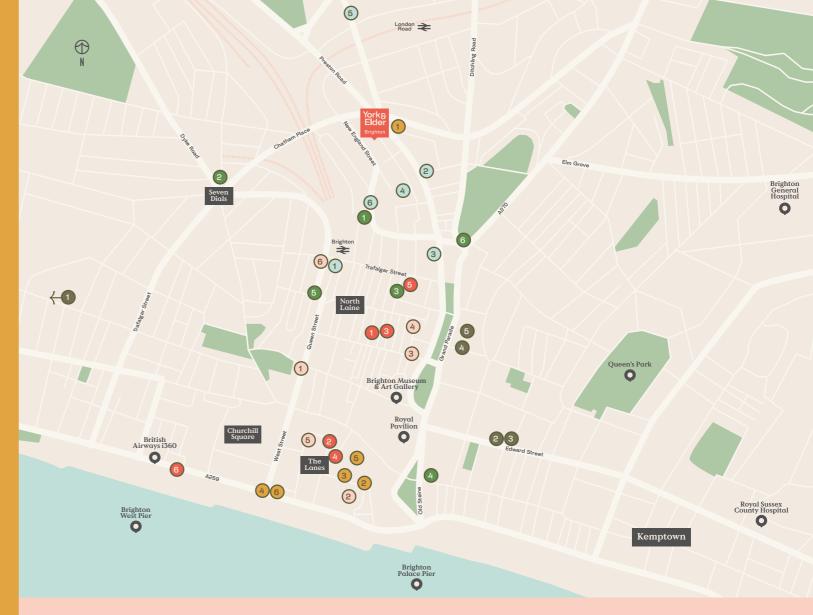

#### Cafes

- 1. THE TRADING POST
- 2. SMALL BATCH COFFEE
- 3. THE FLOUR POT BAKERY
- 4. REDROASTER CAFE
- 5. GROCER AND GRAIN
- 6. PELICANO COFFEE

#### Retail

- 1. ADOBE LIVING
- 2. WORKSHOP
- 3. DOWSE
- 4. OUR DAILY EDIT
- 5. WOLF & GYPSY
- 6. UNLI

### Restaurants

- 1. FATTO A MANO
- 2. PLATEAU
- 3. FOOD FOR FRIENDS
- 4. SHELTER HALL
- 5. 64 DEGREES
- 6. RIDDLE & FINNS

#### Pubs

- 1. THE HOPE & RUIN
- 2. THE BLACK LION
- 3. BISON BEER
- 4. VINE STREET TAP & BOTTLE
- 5. THE VICTORY
- 6. THE PRINCE ALBERT

#### Health & Food

- 1. FITNESS FIRST
- 2. THE GYM GROUP
- 3. HISBE SUPERMARKET
- 4. SAINSBURY'S
- 5. SPACE YOGA STUDIO
- 6. F45

## Developments

- 1. SACKVILLE ROAD, MODA
- 2. THE MERCHANT
- 3. EDWARD STREET QUARTER
- 4. CIRCUS STREET, U+I
- 5. THE MARKET