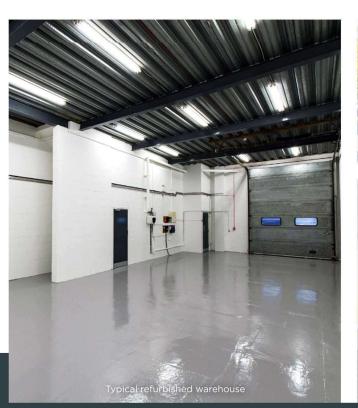

# DESCRIPTION

The estate is formed of 20 office, warehouse and business units ranging in size from 784 sq ft to 2,283 sq ft.

- Typical warehouse unit has a clear internal height of 4.15m on the ground floor
- Up and over roller shutter door
- · Allocated and visitor parking on site
- · Carpeted and suspended ceiling to office suites
- · LED lighting to refurbished units
- · Three phase electricity
- Secure estate