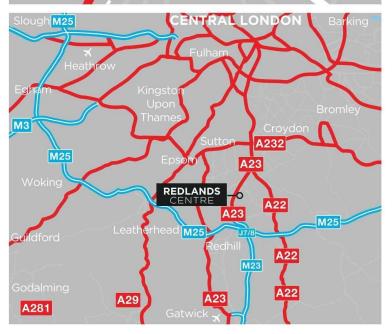

24 minutes

to London

Bridge

5 minutes to J7 & 8 of

M25 and M23

13.5 miles to Gatwick Airport

15 miles to Central London