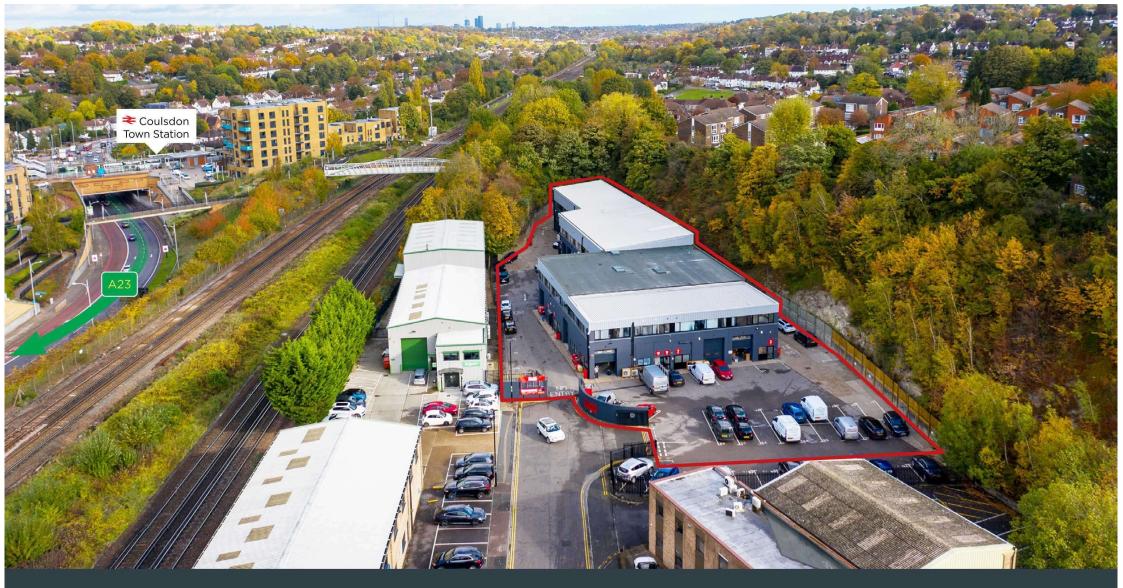

# LOCATION

Redlands Centre is located on the established Ullswater Industrial Estate and has excellent communictions to the surrounding area. Coulsdon Town Centre is a short distance away offering a number of retail facilities.

# DESCRIPTION

The estate is formed of 20 office, warehouse and business units ranging in size from 784 sq ft to 2,283 sq ft.

- Typical warehouse unit has a clear internal height of 4.15m on the ground floor
- Up and over roller shutter door
- · Allocated and visitor parking on site
- · Carpeted and suspended ceiling to office suites
- · LED lighting to refurbished units
- · Three phase electricity
- Secure estate