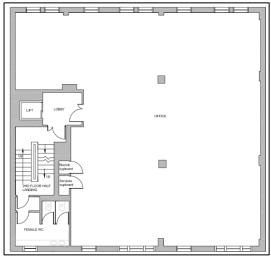

# **DESCRIPTION**

The available space comprises a self contained office situated on the third floor of this well presented, purpose built office building.

The office provides open plan accommodation which is in the process of being fully refurbished.

## **ACCOMMODATION (IPMS 3)**

|             | SQ FT | SQ M   |
|-------------|-------|--------|
| Third Floor | 2,160 | 200.67 |

#### **AMENITIES**

- Newly Refurbished Open Plan Office
- Air Conditioning
- Suspended Ceiling
- Passenger Lift
- Door Entry Phone
- Male & Female WC's
- 2 Car Parking spaces