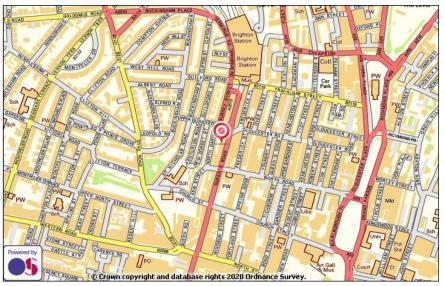

## **LOCATION**

The premises are situated on the West side of Queens Road approximately 200 yards south of Brighton Mainline Railway Station (London- Victoria 49 minutes best time).

There are excellent shopping facilities within a few minutes walk, which include the famous Lanes and refurbished Churchill Square Shopping Centre.