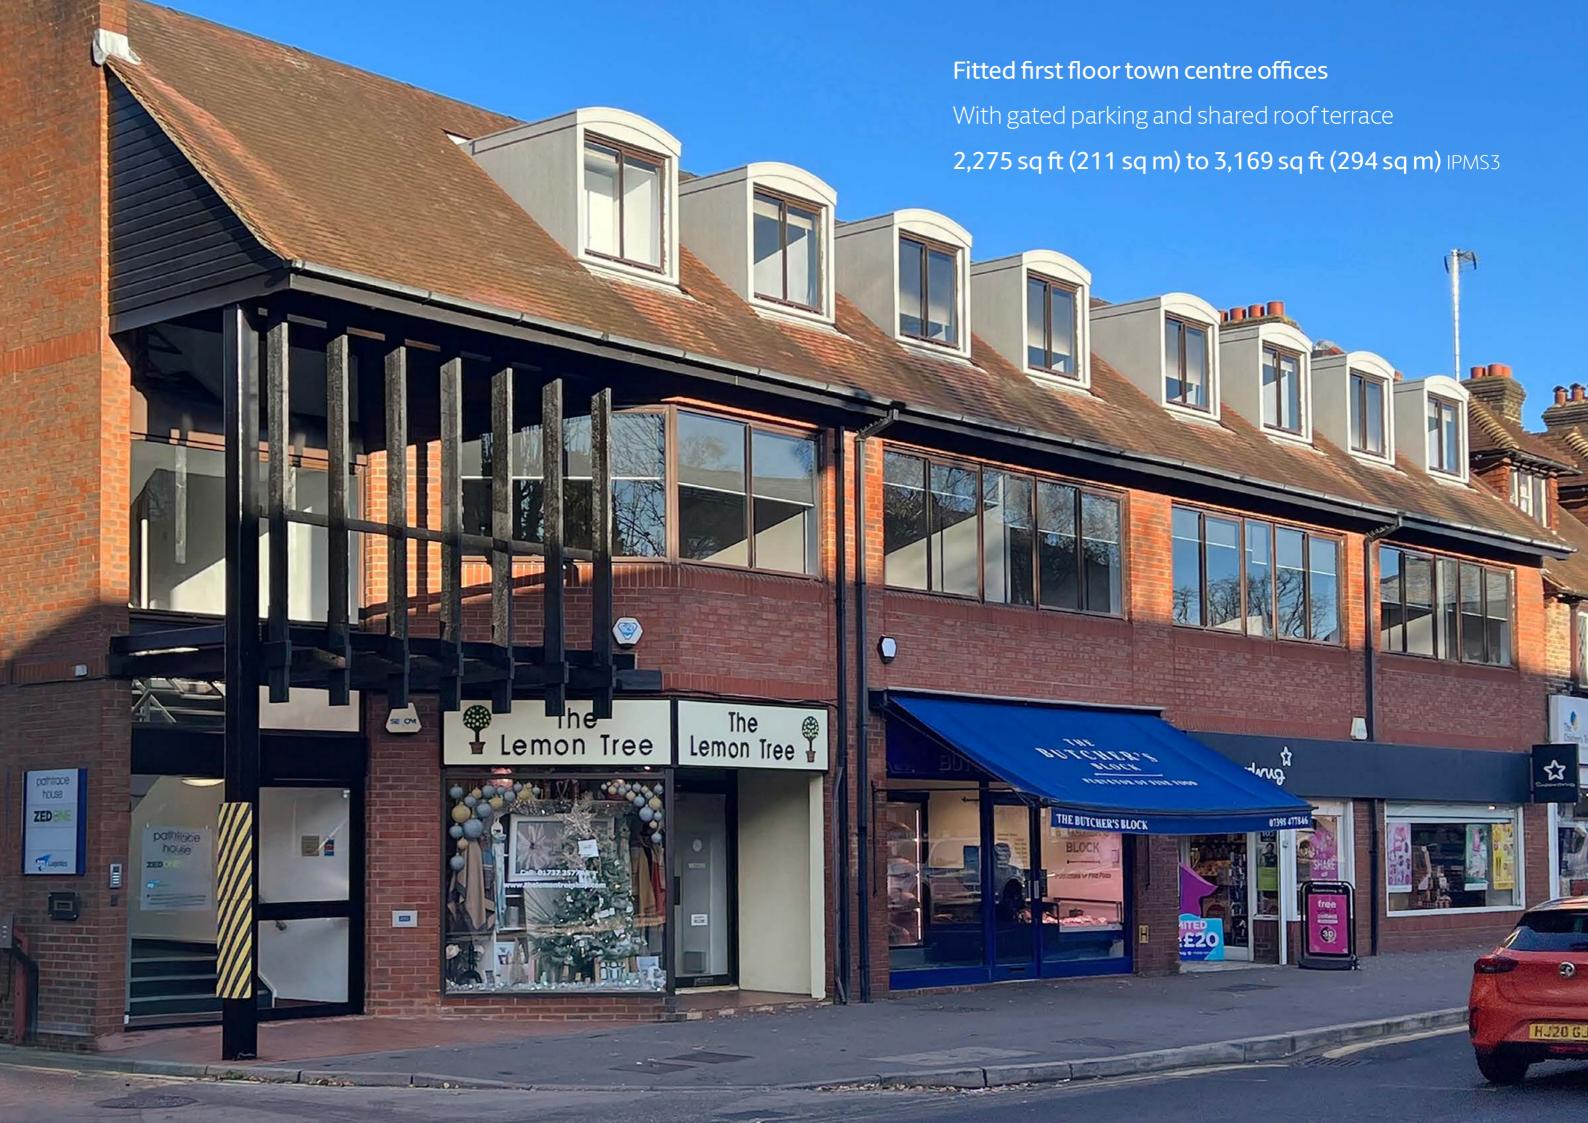

## PATHTRACE HOUSE is centrally located on Banstead High Street.

The available first floor suite provides high quality open plan space with the benefit of a modern fit out and shared external terrace.

The fit out includes a reception area, boardroom, 5 private offices / meeting rooms, kitchen and server room.

This can be amended or adapted by an incoming tenant if required to meet their own layout requirement.