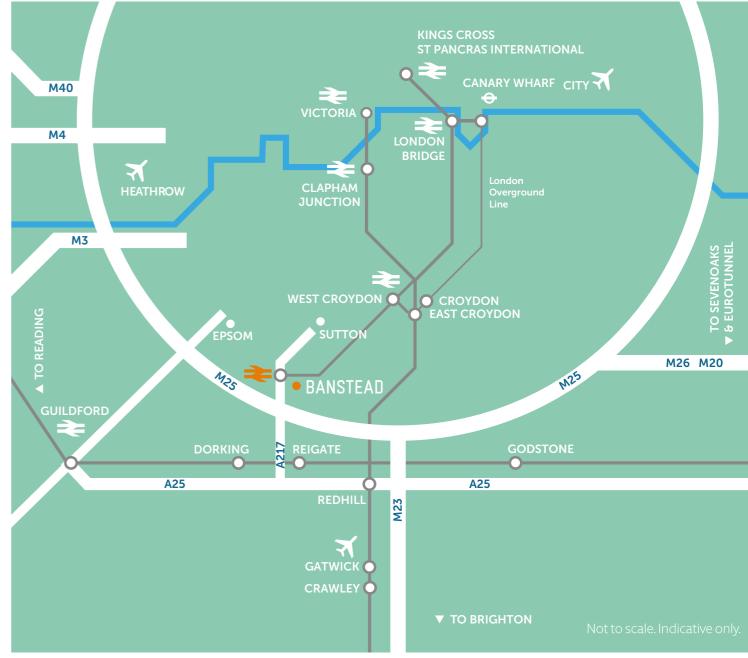

- 13 Waitrose
- 14 Tesco Express
- 15 Prezzo
- 16 Pizza Express
- 17 All Saints
- 18 Cricket Club

Banstead is an affluent and popular Surrey town located approximately 3 miles from Epsom and Sutton.

Banstead High Street is easily accessible from the A217 Brighton Road and within approximately 5.5 miles of Junction 8 of the M25.

Banstead Station is 0.9 miles to north of Pathtrace House and offers 2 direct trains per hour to London Victoria.

| Travel times    | changes | mins |
|-----------------|---------|------|
| West Croydon    | 0       | 23   |
| London Bridge   | 1       | 47   |
| London Victoria | 0       | 58   |
| London Waterloo | 0 1/2   | 68   |
| London Gatwick  | 3       | 68   |
|                 |         |      |

| Travel distances | miles |
|------------------|-------|
| Croydon          | 8     |
| London           | 19    |
| London Gatwick   | 15    |
| Guildford        | 25    |
| London Heathrow  | 32    |
| Brighton         | 41    |