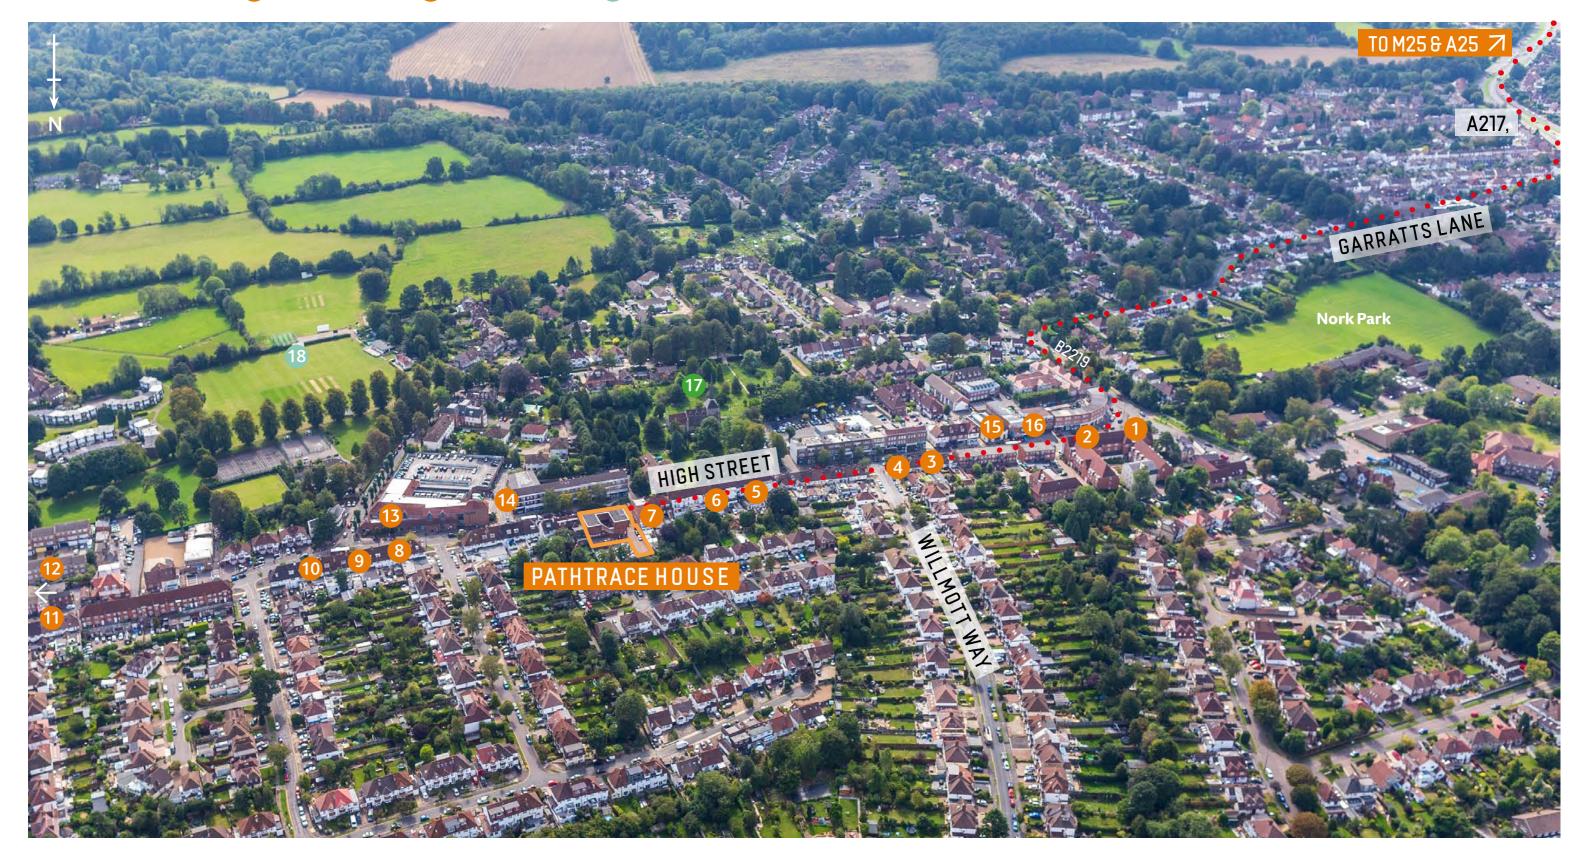

## PATHTRACE HOUSE is centrally located on Banstead High Street.

The available first floor suite provides high quality open plan space with the benefit of a modern fit out and shared external terrace.

The fit out includes a reception area, boardroom, 5 private offices / meeting rooms, kitchen and server room.

## **BANSTEAD HIGH STREET**

benefits from a strong restaurant, café and retail offering including Waitrose, Tesco, Boots, Starbucks, Fego, Costa, Prezzo, M&S, Pizza Express, Zizzi and the popular Woolpack pub.

- 1 Zizzi
- 2 M&S Simply Food
- 3 Caffè Nero
- 4 Ciao Italia
- 5 Costa
- 6 Starbucks

- 7 Fego
- 8 Royal China
- 9 Lavender Kitchen
- 10 Café Chai
- 11 Village Cafe & Bistro
- Village Cale & bisti
- 12 The Woolpack

- 13 Waitrose
- 14 Tesco Express
- 15 Prezzo
- 16 Pizza Express
- 17 All Saints
- 18 Cricket Club

Banstead is an affluent and popular Surrey town located approximately 3 miles from Epsom and Sutton.

Banstead High Street is easily accessible from the A217 Brighton Road and within approximately 5.5 miles of Junction 8 of the M25.