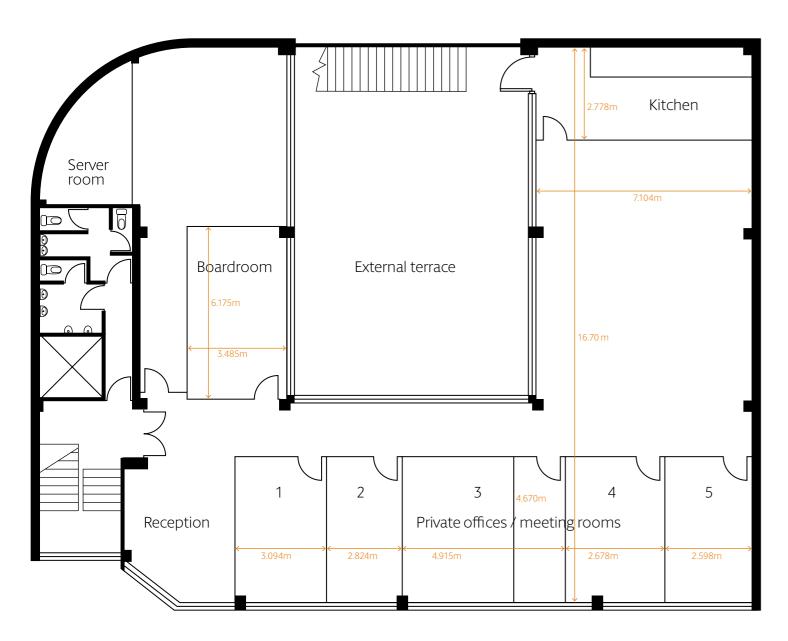

## PATHTRACE HOUSE is centrally located on Banstead High Street.

The available first floor suite provides high quality open plan space with the benefit of a modern fit out and shared external terrace.

The fit out includes a reception area, boardroom, 5 private offices / meeting rooms, kitchen and server room.

This can be amended or adapted by an incoming tenant if required to meet their own layout requirement.

#### **Business rates**

Rateable Valuable: £50,000. Therefore, the approximate rates payable for the 2023-2024 financial year are £24,950. Tenant to rely on own their enquires.

This floor plan is provided for approximate guidance only. It is not to scale and measurements are not be relied upon.