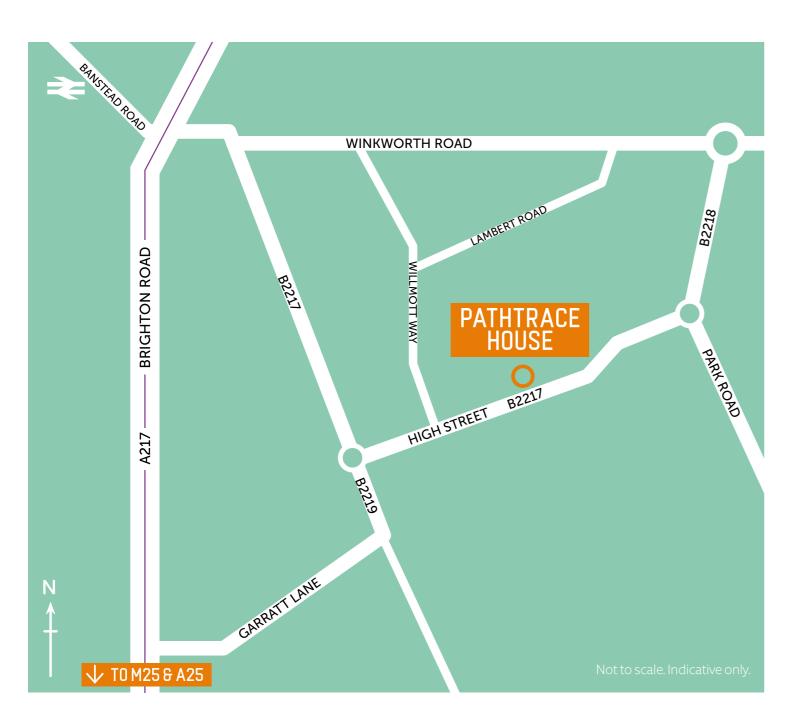

## PATHTRACE HOUSE is centrally located on Banstead High Street.

The available first floor suite provides high quality open plan space with the benefit of a modern fit out and shared external terrace.

The fit out includes a reception area, boardroom, 5 private offices / meeting rooms, kitchen and server room.

- 13 Waitrose
- 14 Tesco Express
- 15 Prezzo
- 16 Pizza Express
- 17 All Saints
- 18 Cricket Club

Banstead is an affluent and popular Surrey town located approximately 3 miles from Epsom and Sutton.

Banstead High Street is easily accessible from the A217 Brighton Road and within approximately 5.5 miles of Junction 8 of the M25.