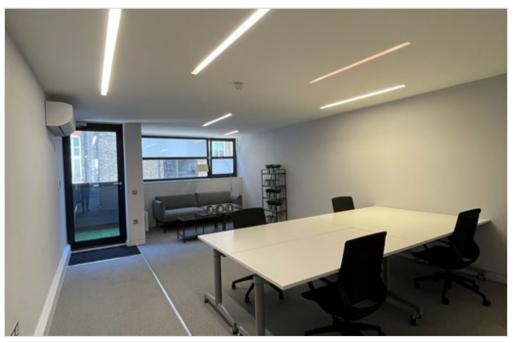

### Amenities

| Fitted                | Excellent natural light  |  |
|-----------------------|--------------------------|--|
| Private terrace       | Air Condition            |  |
| Demised WC and Shower | Video Phone Entry System |  |
| Kitchenette           |                          |  |

#### Description

High Quality Private Office To Let

The available accommodation comprises the entire second floor offices that have been fitted out to an excellent standard providing office accommodation which benefits from great natural light.