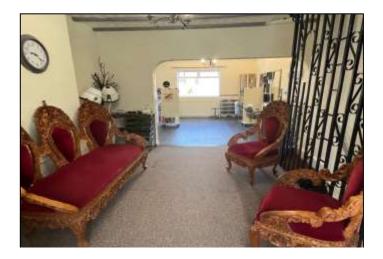

#### **GENERAL DESCRIPTION**

The property comprises a traditional mid terrace retail/office premises briefly comprising a ground floor sales area, to the rear of which is a kitchen and WC together with a first floor former hair salon. The property has previously been extended to the rear to ground and first floor level to extend the sales areas and also benefits from an area of land to the rear which could easily be cleared to create an onsite parking area. Subject to planning, the first floor could be separated from the ground floor to create a self-contained flat for which there is high rental demand in the area.

#### ACCOMMODATION

| <u>Ground Floor</u> |           |
|---------------------|-----------|
| Sales area:         | 434 sq ft |
| Kitchen:            | 58 sq ft  |
| WC:                 | -         |
| <u>First floor</u>  |           |
| Salon:              | 427 sq ft |
| Total NIA:          | 919 sq ft |
|                     |           |