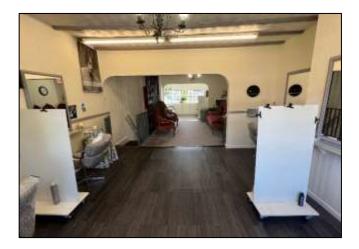

#### **GENERAL DESCRIPTION**

The property comprises a traditional mid terrace retail/office premises briefly comprising a ground floor sales area, to the rear of which is a kitchen and WC together with a first floor former hair salon. The property has previously been extended to the rear to ground and first floor level to extend the sales areas and also benefits from an area of land to the rear which could easily be cleared to create an onsite parking area. Subject to planning, the first floor could be separated from the ground floor to create a self-contained flat for which there is high rental demand in the area.

#### ACCOMMODATION

| <u>Ground Floor</u> |           |
|---------------------|-----------|
| Sales area:         | 434 sq ft |
| Kitchen:            | 58 sq ft  |
| WC:                 | -         |
| <u>First floor</u>  |           |
| Salon:              | 427 sq ft |
| Total NIA:          | 919 sq ft |
|                     |           |