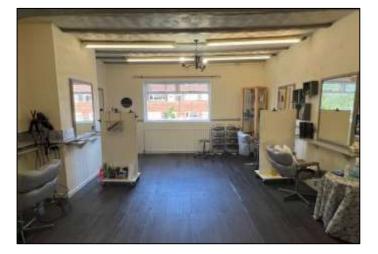

#### **GENERAL DESCRIPTION**

The property comprises a traditional mid terrace retail/office premises briefly comprising a ground floor sales area, to the rear of which is a kitchen and WC together with a first floor former hair salon. The property has previously been extended to the rear to ground and first floor level to extend the sales areas and also benefits from an area of land to the rear which could easily be cleared to create an onsite parking area. Subject to planning, the first floor could be separated from the ground floor to create a self-contained flat for which there is high rental demand in the area.

#### ACCOMMODATION

| <u>Ground Floor</u> |           |
|---------------------|-----------|
| Sales area:         | 434 sq ft |
| Kitchen:            | 58 sq ft  |
| WC:                 | -         |
| <u>First floor</u>  |           |
| Salon:              | 427 sq ft |
| Total NIA:          | 919 sq ft |
|                     |           |