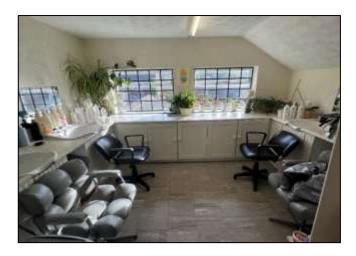

#### **GENERAL DESCRIPTION**

The property comprises a traditional mid terrace retail/office premises briefly comprising a ground floor sales area, to the rear of which is a kitchen and WC together with a first floor former hair salon. The property has previously been extended to the rear to ground and first floor level to extend the sales areas and also benefits from an area of land to the rear which could easily be cleared to create an onsite parking area. Subject to planning, the first floor could be separated from the ground floor to create a self-contained flat for which there is high rental demand in the area.

#### ACCOMMODATION

| <u>Ground Floor</u> |           |
|---------------------|-----------|
| Sales area:         | 434 sq ft |
| Kitchen:            | 58 sq ft  |
| WC:                 | -         |
| <u>First floor</u>  |           |
| Salon:              | 427 sq ft |
| Total NIA:          | 919 sq ft |
|                     |           |