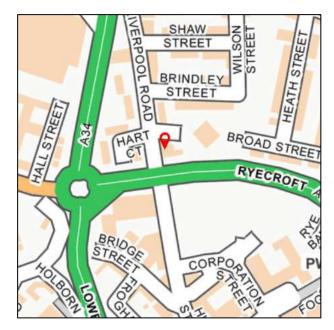

# 58 LIVERPOOL ROAD, NEWCASTLE UNDER LYME, STAFFORDSHIRE, ST5 2AX

37

• Retail/office premises with first floor former hair salon

Simon's Salon & Simon's Fashions

TELEPHONE (0782) 633537

- Total NIA 919 sq ft with 434 sq ft of ground floor sales
- Main road frontage on outskirts of town centre
- Potential to convert first floor into residential (STP)
- Land to the rear suitable for onsite car parking
- EPC: TBC

#### LOCATION

The property forms part of an established parade of mix use commercial premises on the outskirts of the town centre immediately in front of the subway entrance and on-street parking. There is vehicular access to the rear of the property enabling the land to the rear to be cleared to create onsite parking facilities.