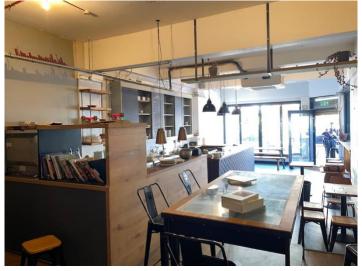

### **Description:**

Lock up shop with open plan space fully fitted as a coffee shop that is not operational and vacant, with a rear store and WC.

Shop Frontage 4.73 m 15.5 ft

 Shop Depth
 13.75 m
 45.11 ft

 Main Area
 65.13 m2
 700.99 sq. ft

 Store
 5.7 m2
 61.35 sq. ft

WC

### **Amenities:**

Air-conditioning, Alcohol License, Electric Shutters, Bi Fold Doors, Gas.