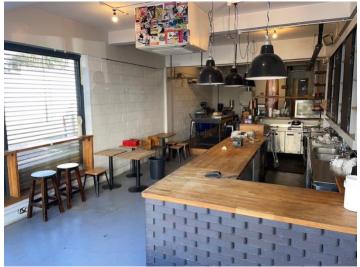

### **Description:**

Lock up shop with open plan space fully fitted as a coffee shop that is not operational and vacant, with a rear store and WC.

Shop Frontage 4.73 m 15.5 ft

 Shop Depth
 13.75 m
 45.11 ft

 Main Area
 65.13 m2
 700.99 sq. ft

 Store
 5.7 m2
 61.35 sq. ft

WC

### **Amenities:**

Air-conditioning, Alcohol License, Electric Shutters, Bi Fold Doors, Gas.