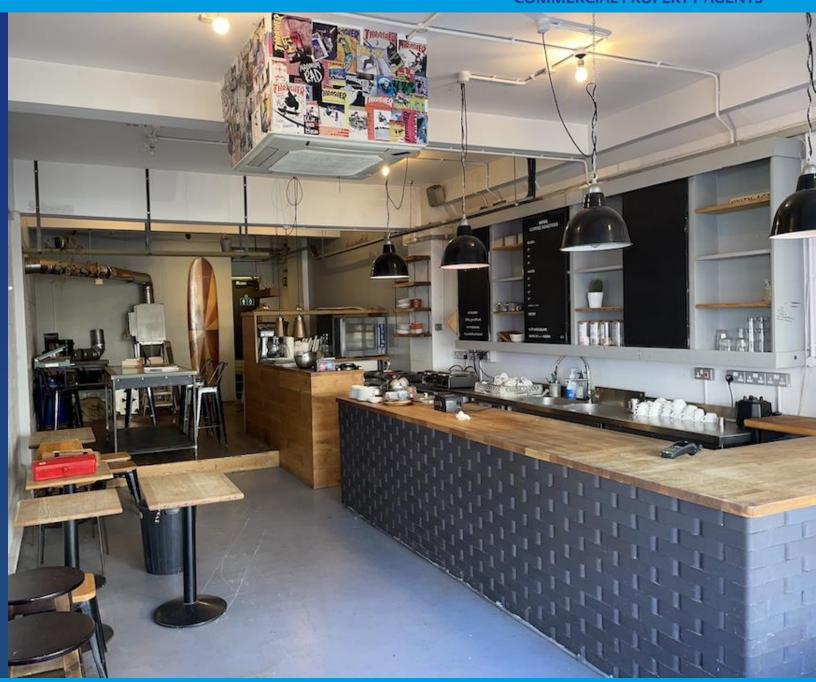

### **Description:**

Lock up shop with open plan space fully fitted as a coffee shop that is not operational and vacant, with a rear store and WC.

Shop Frontage 4.73 m 15.5 ft

 Shop Depth
 13.75 m
 45.11 ft

 Main Area
 65.13 m2
 700.99 sq. ft

 Store
 5.7 m2
 61.35 sq. ft

WC

### **Amenities:**

Air-conditioning, Alcohol License, Electric Shutters, Bi Fold Doors, Gas.