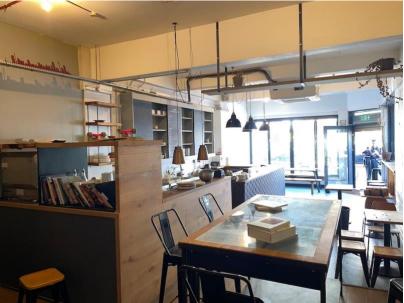

### **Description:**

Lock up shop with open plan space fully fitted as a coffee shop that is not operational and vacant, with a rear store and WC.

Shop Frontage 4.73 m 15.5 ft

 Shop Depth
 13.75 m
 45.11 ft

 Main Area
 65.13 m2
 700.99 sq. ft

 Store
 5.7 m2
 61.35 sq. ft

WC

### **Amenities:**

Air-conditioning, Alcohol License, Electric Shutters, Bi Fold Doors, Gas.