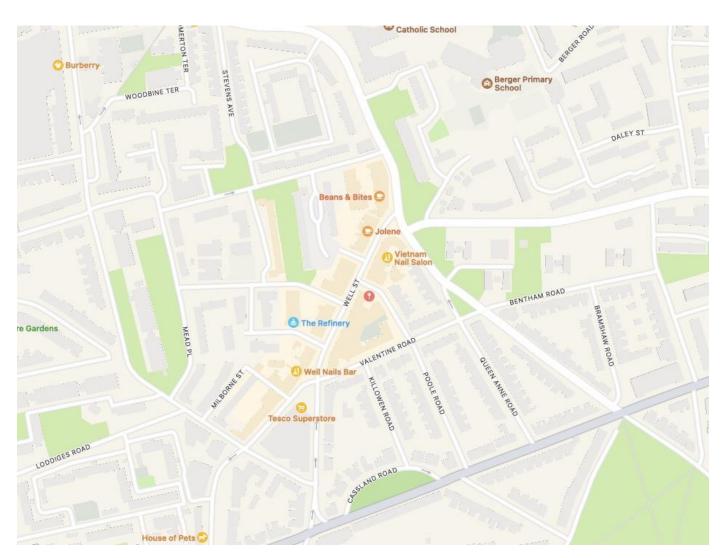

### Location:

The property is positioned within the busy & thriving Well Street shopping area that consists of a wide variety of independent retail businesses, bars, restaurants, and community establishments and **Tesco Supermarket** is nearby.

Homerton Station (TFL Overground) is a 7-minute walk.