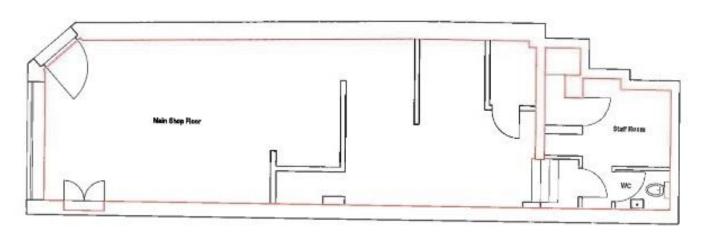

### **Description:**

Lock up shop with open plan space fully fitted as a coffee shop that is not operational and vacant, with a rear store and WC.

Shop Frontage 4.73 m 15.5 ft

 Shop Depth
 13.75 m
 45.11 ft

 Main Area
 65.13 m2
 700.99 sq. ft

 Store
 5.7 m2
 61.35 sq. ft

WC