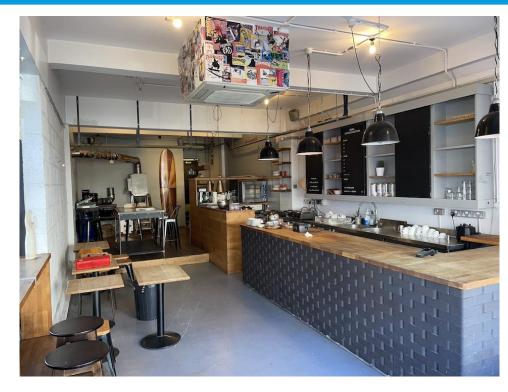

### **Description:**

Lock up shop with open plan space fully fitted as a coffee shop that is not operational and vacant, with a rear store and WC.

Shop Frontage 4.73 m 15.5 ft

 Shop Depth
 13.75 m
 45.11 ft

 Main Area
 65.13 m2
 700.99 sq. ft

 Store
 5.7 m2
 61.35 sq. ft

WC

### **Amenities:**

Air-conditioning, Alcohol License, Electric Shutters, Bi Fold Doors, Gas.