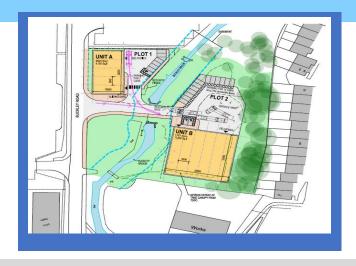

# BC REAL ESTATE

**TO LET** 

Buckley Road, Rochdale, OL12 9BH

Unit A – 4,700 sq ft Unit B = 11,000 sq ft approx.

New Build Industrial Units available ready for occupation March 2024

- New Build Industrial Units
- Located in an established location
- Electric roller shutter door
- Available to Rent

# Description

The site is located in an established industrial area and the owner is currently building two brand new warehouse units:

Unit 1 - 4,700 sq ft

Unit 2 - 11,000 sq ft

The units will be ready for occupation Q1 2024.