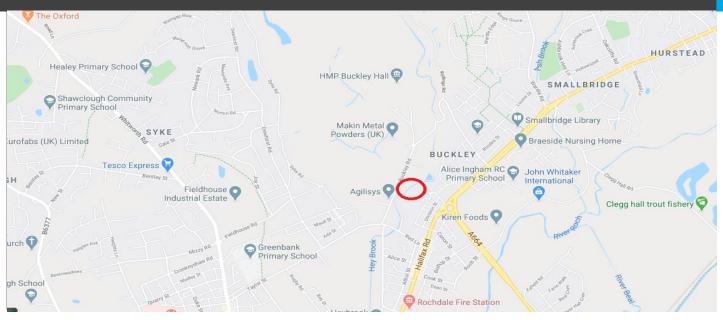

#### Location

The site is located on Buckley Road, Rochdale. Buckley Road is an established industrial location and is home to some well-known occupiers such as National Carpets, Penthouse Carpets, Ken Taylor Supplies and British Millerain.

The site is approximately 1mile from Rochdale Town Centre and is within 3 miles of Junction 21 of the M62.