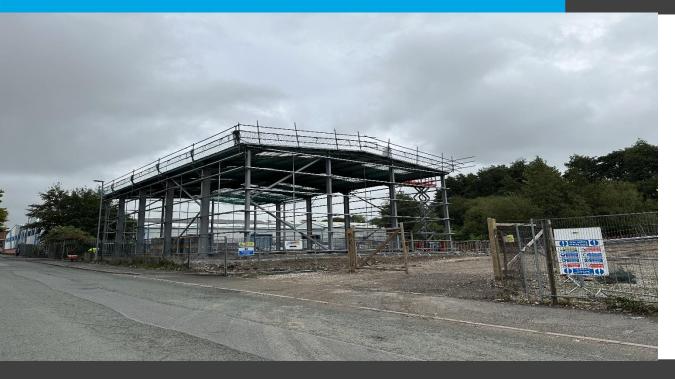

# BC REAL ESTATE

**TO LET** 

Buckley Road, Rochdale, OL12 9BH

Unit A – 4,700 sq ft Unit B = 11,000 sq ft approx.

New Build Industrial Units available ready for occupation March 2024

- New Build Industrial Units
- Located in an established location
- Electric roller shutter door
- Available to Rent

# Description

The site is located in an established industrial area and the owner is currently building two brand new warehouse units:

Unit 1 - 4,700 sq ft

Unit 2 - 11,000 sq ft

The units will be ready for occupation Q1 2024.