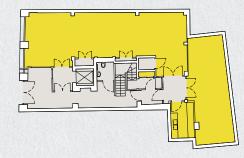

### ACCOMMODATION

| Floor        | NIA<br>(sq ft) | GIA<br>(sq ft) |
|--------------|----------------|----------------|
| Fourth       | 787            | 1,094          |
| Third        | 1,098          | 1,405          |
| Second       | 1,101          | 1,410          |
| First        | 1,102          | 1,409          |
| Ground       | 1,268          | 1,914          |
| Lower Ground | 786            | 1,893          |
| Total        | 6,142          | 9,125          |

Lower Ground Floor 786 sq ft / 73 sq m (NIA)

Second Floor 1,101 sq ft / 102.3 sq m (NIA)

The property has been independently measured by Sterling Temple.

A copy of the measured survey is available upon request.

For indicative purposes only. Not to scale.

Ground Floor 1,268 sq ft / 117.8 sq m (NIA)

**First Floor** 1,102 sq ft / 102.4 sq m (NIA)

Fourth Floor 787 sq ft / 73.1 sq m (NIA)

**Third Floor** 1,098 sq ft / 102.1 sq m (NIA)