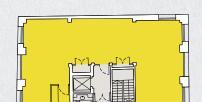

### ACCOMMODATION

| Floor        | NIA<br>(sq ft) | GIA<br>(sq ft) |
|--------------|----------------|----------------|
| Fourth       | 787            | 1,094          |
| Third        | 1,098          | 1,405          |
| Second       | 1,101          | 1,410          |
| First        | 1,102          | 1,409          |
| Ground       | 1,268          | 1,914          |
| Lower Ground | 786            | 1,893          |
| Total        | 6,142          | 9,125          |

Lower Ground Floor 786 sq ft / 73 sq m (NIA)

Second Floor 1,101 sq ft / 102.3 sq m (NIA)

The property has been independently measured by Sterling Temple.

A copy of the measured survey is available upon request.

For indicative purposes only. Not to scale.

Ground Floor 1,268 sq ft / 117.8 sq m (NIA)

**First Floor** 1,102 sq ft / 102.4 sq m (NIA)

Fourth Floor 787 sq ft / 73.1 sq m (NIA)

**Third Floor** 1,098 sq ft / 102.1 sq m (NIA)