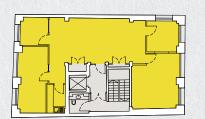

### ACCOMMODATION

| Floor        | NIA<br>(sq ft) | GIA<br>(sq ft) |
|--------------|----------------|----------------|
| Fourth       | 787            | 1,094          |
| Third        | 1,098          | 1,405          |
| Second       | 1,101          | 1,410          |
| First        | 1,102          | 1,409          |
| Ground       | 1,268          | 1,914          |
| Lower Ground | 786            | 1,893          |
| Total        | 6,142          | 9,125          |

Lower Ground Floor 786 sq ft / 73 sq m (NIA)

Second Floor 1,101 sq ft / 102.3 sq m (NIA)

The property has been independently measured by Sterling Temple.

A copy of the measured survey is available upon request.

For indicative purposes only. Not to scale.

Ground Floor 1,268 sq ft / 117.8 sq m (NIA)

**First Floor** 1,102 sq ft / 102.4 sq m (NIA)

Fourth Floor 787 sq ft / 73.1 sq m (NIA)

**Third Floor** 1,098 sq ft / 102.1 sq m (NIA)