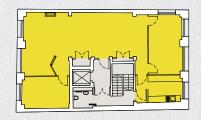

### ACCOMMODATION

| Floor        | NIA<br>(sq ft) | GIA<br>(sq ft) |
|--------------|----------------|----------------|
| Fourth       | 787            | 1,094          |
| Third        | 1,098          | 1,405          |
| Second       | 1,101          | 1,410          |
| First        | 1,102          | 1,409          |
| Ground       | 1,268          | 1,914          |
| Lower Ground | 786            | 1,893          |
| Total        | 6,142          | 9,125          |

Lower Ground Floor 786 sq ft / 73 sq m (NIA)

Second Floor 1,101 sq ft / 102.3 sq m (NIA)

The property has been independently measured by Sterling Temple.

A copy of the measured survey is available upon request.

For indicative purposes only. Not to scale.

Ground Floor 1,268 sq ft / 117.8 sq m (NIA)

**First Floor** 1,102 sq ft / 102.4 sq m (NIA)

Fourth Floor 787 sq ft / 73.1 sq m (NIA)

**Third Floor** 1,098 sq ft / 102.1 sq m (NIA)