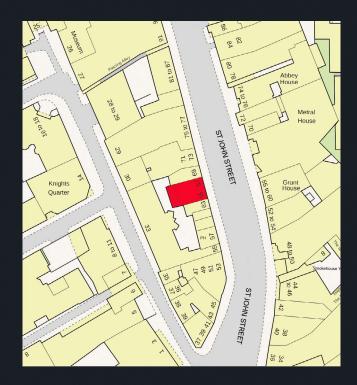

## LOCATION

Located on St John Street, the building is at the heart of Farringdon and Clerkenwell's lively social scene.

The area has a rich history and ties to the food and drinks trade. Today, it's home to a diverse mix of amenity offerings with restaurants, bars, hotels, gyms and cultural amenity. Farringdon attracts occupiers from many sectors – and is home to many of the key names in the creative industry.

### CONNECTIONS

Farringdon station is just a short walk away and offers excellent travel connections in all directions across the city via the London Underground network.

The Elizabeth Line has transformed travel from the east to the west of London and beyond with a high frequency schedule and high capacity trains – expanding the transport options available to occupiers.