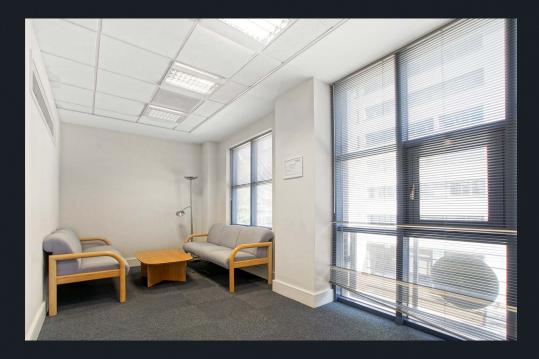

### THE BUILDING

65-67 St John Street is a purpose built 1970's office building of concrete frame construction with a brick façade.

Internally, the property provides basic office accommodation from ground to fourth floors, with storage and plant located within the lower ground floor.

Open plan floors

Double-glazed windows that open

Suspended ceilings

Integrated

Entryphone

system

lighting

Air-conditioning & comfort cooling

Carpeted

floors

raised access

ground floor

Passenger lift

each floor

WCs on