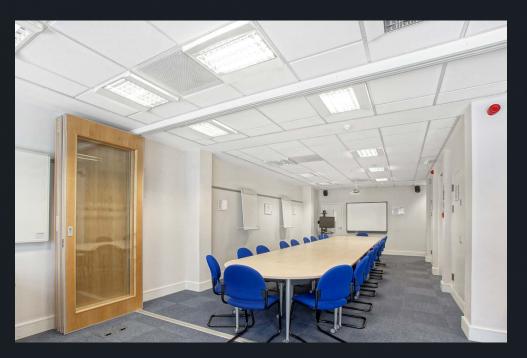

### THE BUILDING

65-67 St John Street is a purpose built 1970's office building of concrete frame construction with a brick façade.

Internally, the property provides basic office accommodation from ground to fourth floors, with storage and plant located within the lower ground floor.

Open plan floors

Double-glazed windows that open

Suspended ceilings

Integrated

Entryphone

system

lighting

Air-conditioning & comfort cooling

Carpeted

floors

raised access

ground floor

Passenger lift

each floor

WCs on