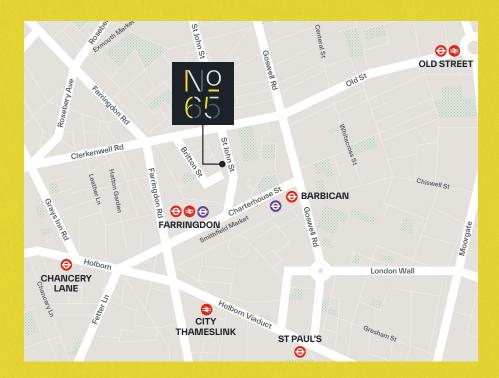

## LOCATION

Located on St John Street, the building is at the heart of Farringdon and Clerkenwell's lively social scene.

The area has a rich history and ties to the food and drinks trade. Today, it's home to a diverse mix of amenity offerings with restaurants, bars, hotels, gyms and cultural amenity. Farringdon attracts occupiers from many sectors – and is home to many of the key names in the creative industry.

### CONNECTIONS

Farringdon station is just a short walk away and offers excellent travel connections in all directions across the city via the London Underground network.

The Elizabeth Line has transformed travel from the east to the west of London and beyond with a high frequency schedule and high capacity trains – expanding the transport options available to occupiers.