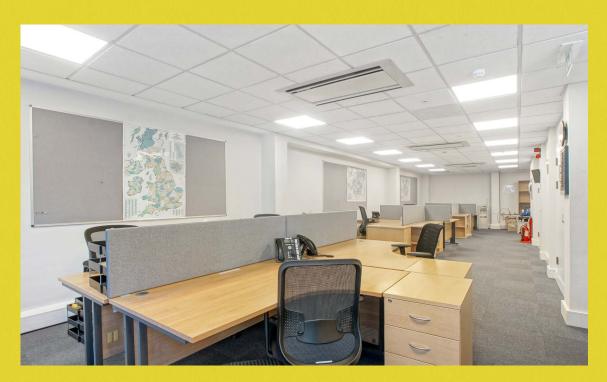

### THE BUILDING

65-67 St John Street is a purpose built 1970's office building of concrete frame construction with a brick façade.

Internally, the property provides basic office accommodation from ground to fourth floors, with storage and plant located within the lower ground floor.

Open plan floors

Double-glazed windows that open

Suspended ceilings

Integrated

Entryphone

system

lighting

Air-conditioning & comfort cooling

Carpeted

floors

raised access

ground floor

Passenger lift

each floor

WCs on