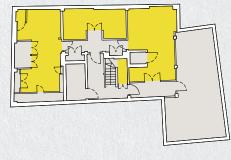

### ACCOMMODATION

| Floor        | NIA<br>(sq ft) | GIA<br>(sq ft) |
|--------------|----------------|----------------|
| Fourth       | 787            | 1,094          |
| Third        | 1,098          | 1,405          |
| Second       | 1,101          | 1,410          |
| First        | 1,102          | 1,409          |
| Ground       | 1,268          | 1,914          |
| Lower Ground | 786            | 1,893          |
| Total        | 6,142          | 9,125          |

Lower Ground Floor 786 sq ft / 73 sq m (NIA)

Second Floor 1,101 sq ft / 102.3 sq m (NIA)

The property has been independently measured by Sterling Temple.

A copy of the measured survey is available upon request.

For indicative purposes only. Not to scale.

Ground Floor 1,268 sq ft / 117.8 sq m (NIA)

**First Floor** 1,102 sq ft / 102.4 sq m (NIA)

Fourth Floor 787 sq ft / 73.1 sq m (NIA)

**Third Floor** 1,098 sq ft / 102.1 sq m (NIA)