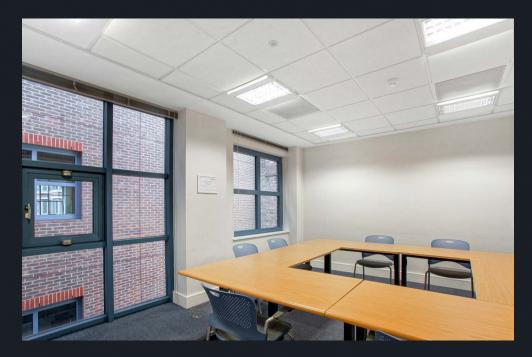

### THE BUILDING

65-67 St John Street is a purpose built 1970's office building of concrete frame construction with a brick façade.

Internally, the property provides basic office accommodation from ground to fourth floors, with storage and plant located within the lower ground floor.

Open plan floors

Double-glazed windows that open

Suspended ceilings

Integrated

Entryphone

system

lighting

Air-conditioning & comfort cooling

Carpeted

floors

raised access

ground floor

Passenger lift

each floor

WCs on