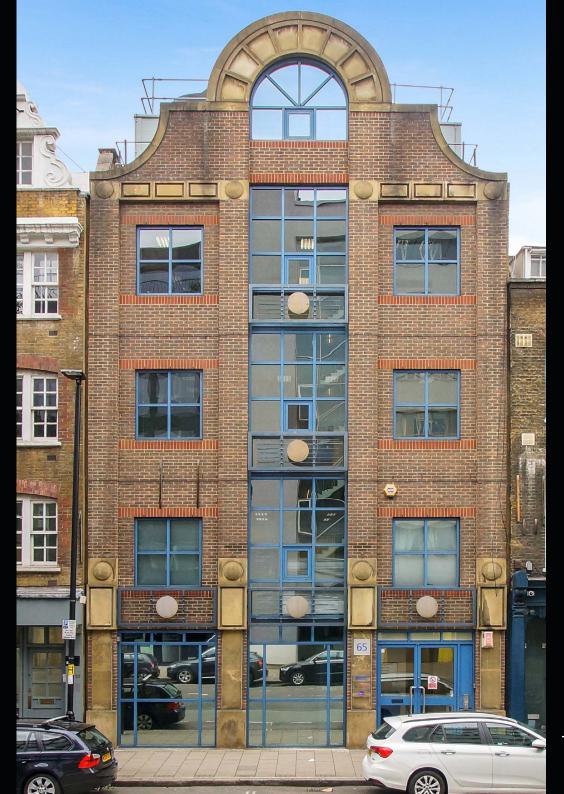

### THE BUILDING

65-67 St John Street is a purpose built 1970's office building of concrete frame construction with a brick façade.

Internally, the property provides basic office accommodation from ground to fourth floors, with storage and plant located within the lower ground floor.

### INVESTMENT HIGHLIGHTS

- Prime Farringdon freehold interest.
- For sale with full vacant possession.
- 320m / three minutes walk to all Farringdon Station entrances.
- NIA of 6,142 sq ft & GIA of 9,125 sq ft.
- Offers invited in excess of £3,250,000 (£529 per sq ft).
- Not elected for VAT.