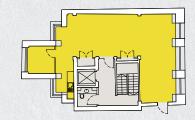

### ACCOMMODATION

| Floor        | NIA<br>(sq ft) | GIA<br>(sq ft) |
|--------------|----------------|----------------|
| Fourth       | 787            | 1,094          |
| Third        | 1,098          | 1,405          |
| Second       | 1,101          | 1,410          |
| First        | 1,102          | 1,409          |
| Ground       | 1,268          | 1,914          |
| Lower Ground | 786            | 1,893          |
| Total        | 6,142          | 9,125          |

Lower Ground Floor 786 sq ft / 73 sq m (NIA)

Second Floor 1,101 sq ft / 102.3 sq m (NIA)

The property has been independently measured by Sterling Temple.

A copy of the measured survey is available upon request.

For indicative purposes only. Not to scale.

Ground Floor 1,268 sq ft / 117.8 sq m (NIA)

**First Floor** 1,102 sq ft / 102.4 sq m (NIA)

Fourth Floor 787 sq ft / 73.1 sq m (NIA)

**Third Floor** 1,098 sq ft / 102.1 sq m (NIA)