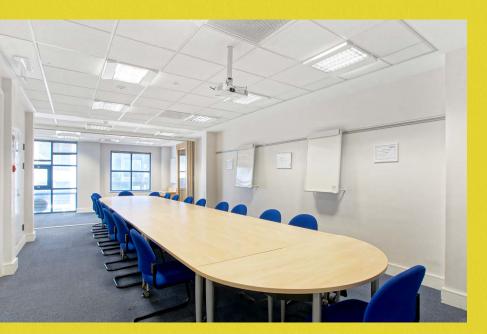

### THE BUILDING

65-67 St John Street is a purpose built 1970's office building of concrete frame construction with a brick façade.

Internally, the property provides basic office accommodation from ground to fourth floors, with storage and plant located within the lower ground floor.

Open plan floors

Double-glazed windows that open

Suspended ceilings

Integrated

Entryphone

system

lighting

Air-conditioning & comfort cooling

Carpeted

floors

raised access

ground floor

Passenger lift

each floor

WCs on