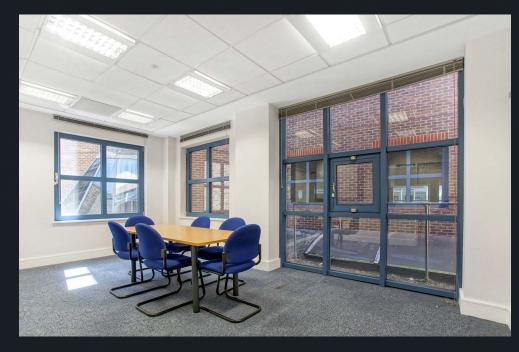

### THE BUILDING

65-67 St John Street is a purpose built 1970's office building of concrete frame construction with a brick façade.

Internally, the property provides basic office accommodation from ground to fourth floors, with storage and plant located within the lower ground floor.

Open plan floors

Double-glazed windows that open

Suspended ceilings

Integrated

Entryphone

system

lighting

Air-conditioning & comfort cooling

Carpeted

floors

raised access

ground floor

Passenger lift

each floor

WCs on