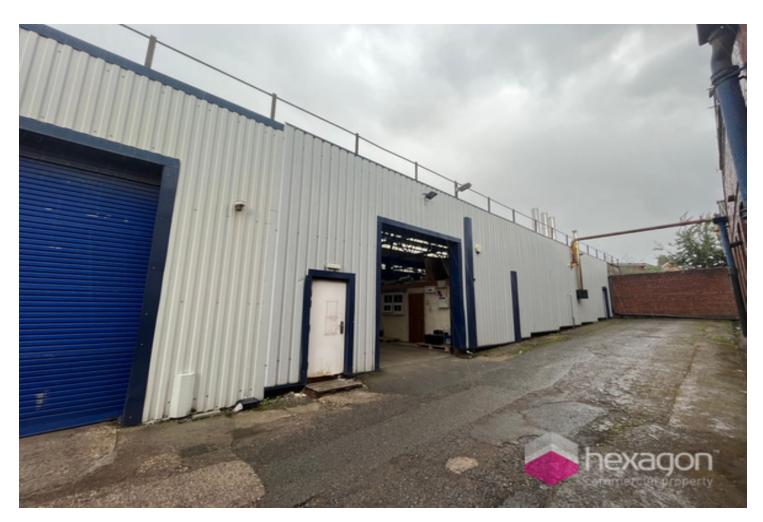

# **Description**

The principal unit is of steel-framed construction with an A-framed truss and north lights. Access to the unit is via a roller shutter door. The property includes further storage space by way of a first-floor mezzanine. Located to the front of the property is the unit's office/kitchen.

#### Location

The premises are located on the Dudley Central Trading Estate, Shaw Road. Dudley Town Centre is within 1 mile. The Dudley Southern By-Pass is within half a mile. Dudley is a large industrialised market town and the administrative centre of the West Midlands, approximately 13 miles west of central Birmingham. The property is located on Shaw Road off Duncan Edwards Way on the north side of the busy A461 in a predominantly industrial area. The M5 motorway is 5 miles to the east.