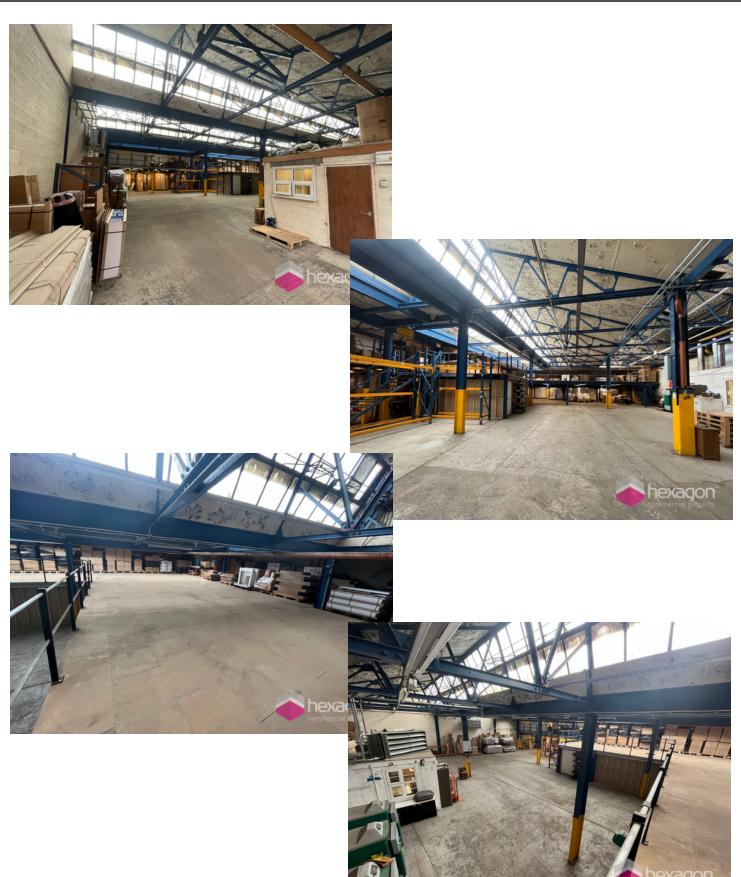

# **Description**

The principal unit is of steel-framed construction with an A-framed truss and north lights. Access to the unit is via a roller shutter door. The property includes further storage space by way of a first-floor mezzanine. Located to the front of the property is the unit's office/kitchen.

### Accommodation

Warehouse - 7,442 Sq Ft

Mezzanine - 4,428 Sq Ft

First Floor

Office - 190 Sq Ft

Kitchen - 231 Sq Ft

Total - 11,870 Sq Ft