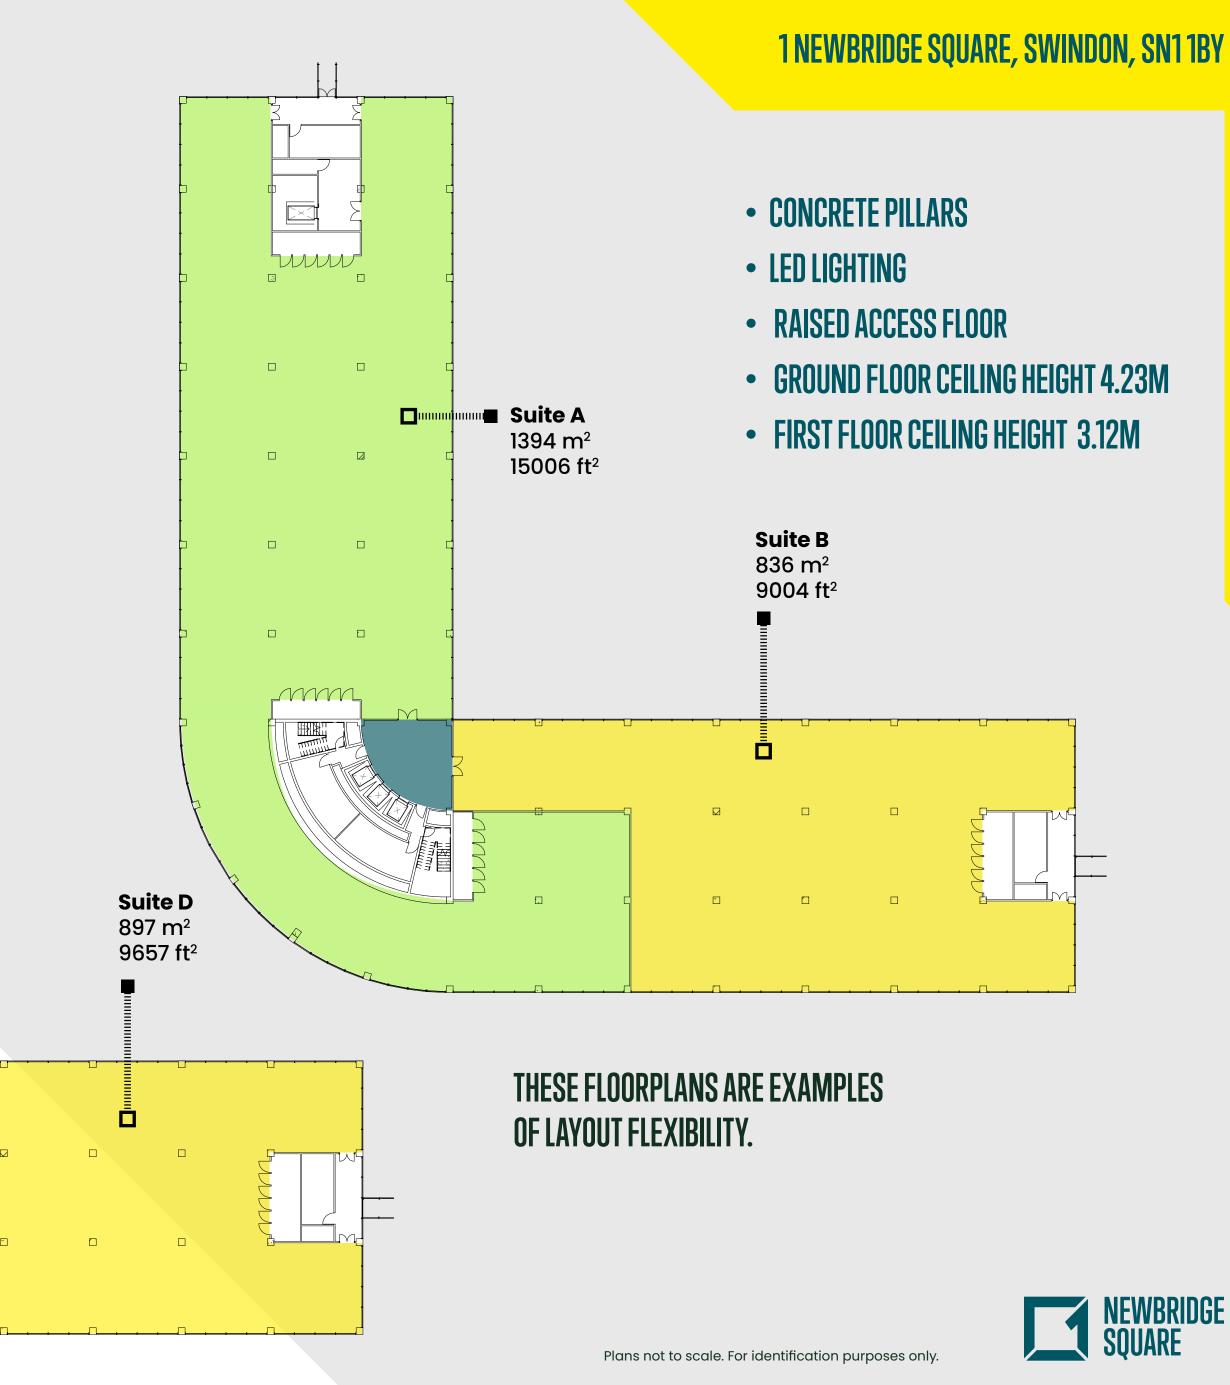

# **GROUND FLOORPLAN**

# UPPER FLOOR

- FLEXIBLE FLOORPLATES TO SUIT **ANY REQUIREMENTS**
- SUITES AVAILABLE FROM 3,000 SQFT UP TO CIRCA 96,000 SQFT
- OCCUPANCY RATIO 1:8 SQM PER PERSON