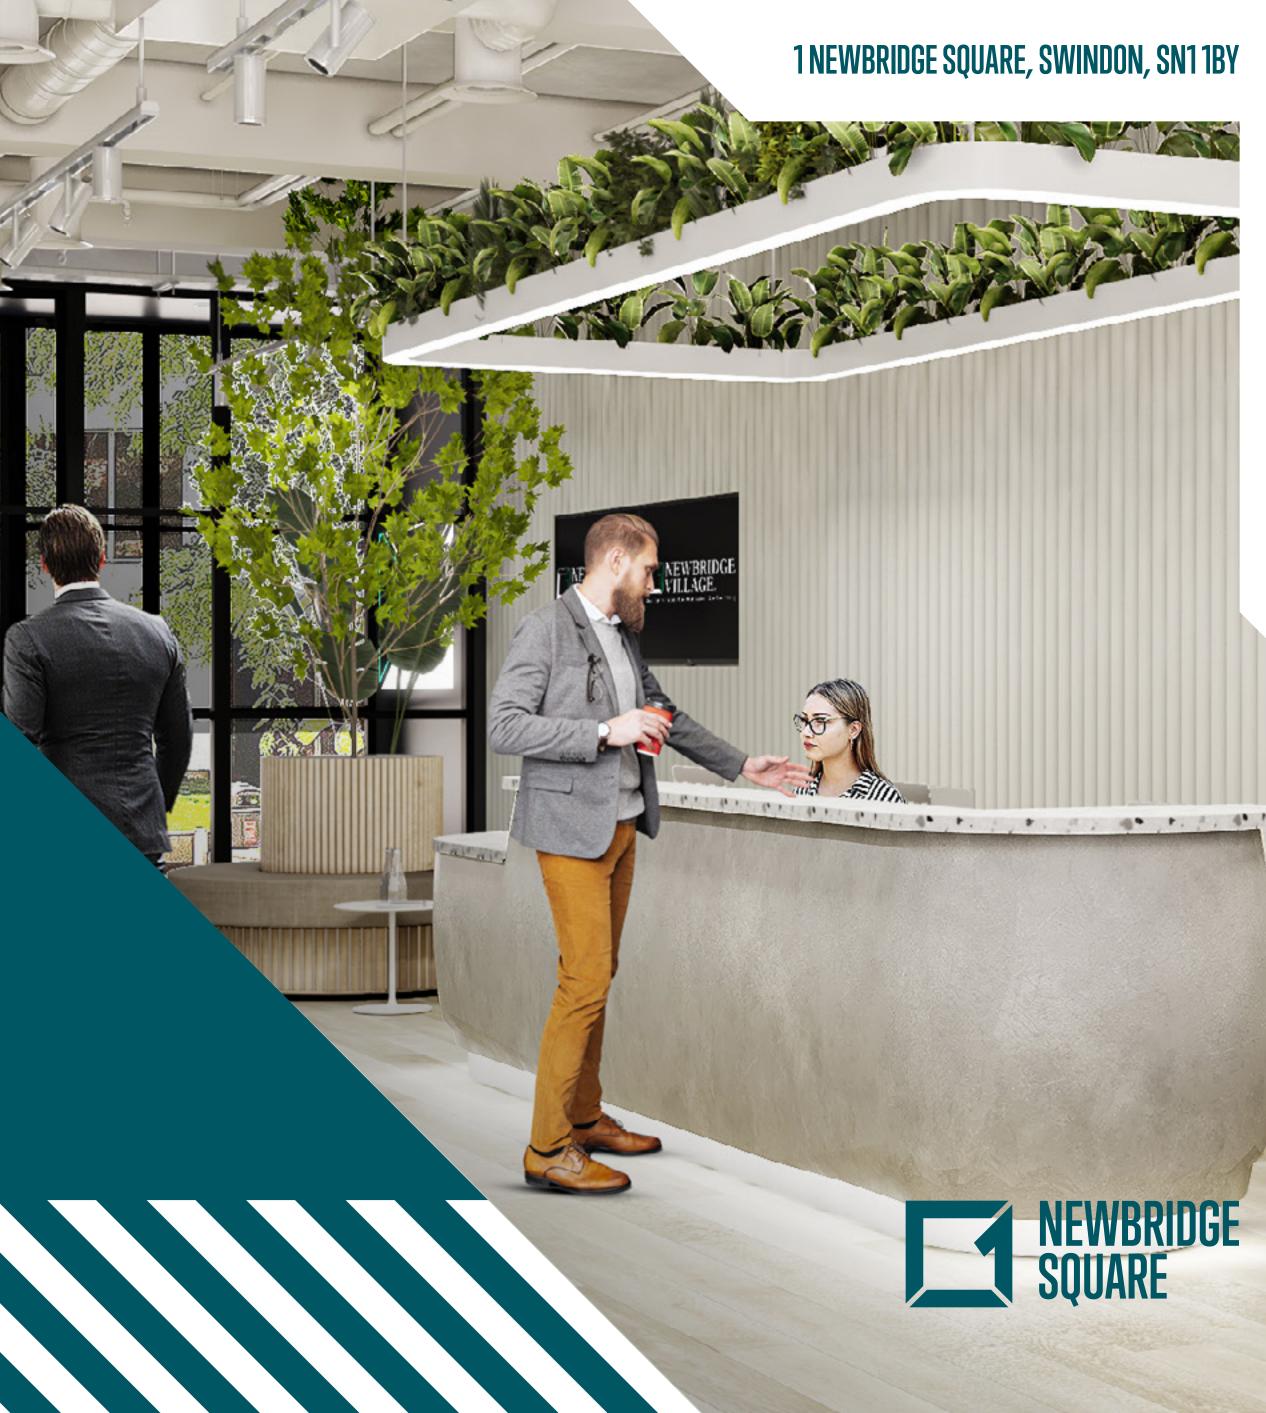

We envisage a customer-orientated experience from the moment you walk through the door. Be pleasantly greeted at the concierge desk with an array of services available to enhance your business and your well-being throughout the day. Using recycled materials, we enhance our sustainability practices through green walls, planters, music curators and relaxing scent diffusers.

### A FIRST FOR SWINDON

1 Newbridge Square is different. A workspace experience never seen before in Swindon where every touchpoint has been considered, moulded around the customer's wants and needs. It's a building that is not just moving with the trends it's leading them.

### **A POSITIVE WORKING ENVIRONMENT**

Designed with wellbeing prioritised, we present a balanced, comforting, and serene ambience from the reception area, right through to your desk.

Scattering a handful of casual and informal breakout spaces, employees can take a breather and relax in dedicated community spaces within the building. Offering an inspiring range of wellness functions such as yoga and group therapy sessions, we aim to establish a healthy, resilient, and positive working environment where people will feel energised and rejuvenated throughout their workday. Promoting a regenerative, userenhanced design, 1 Newbridge Square is built for the people, the business and the future.