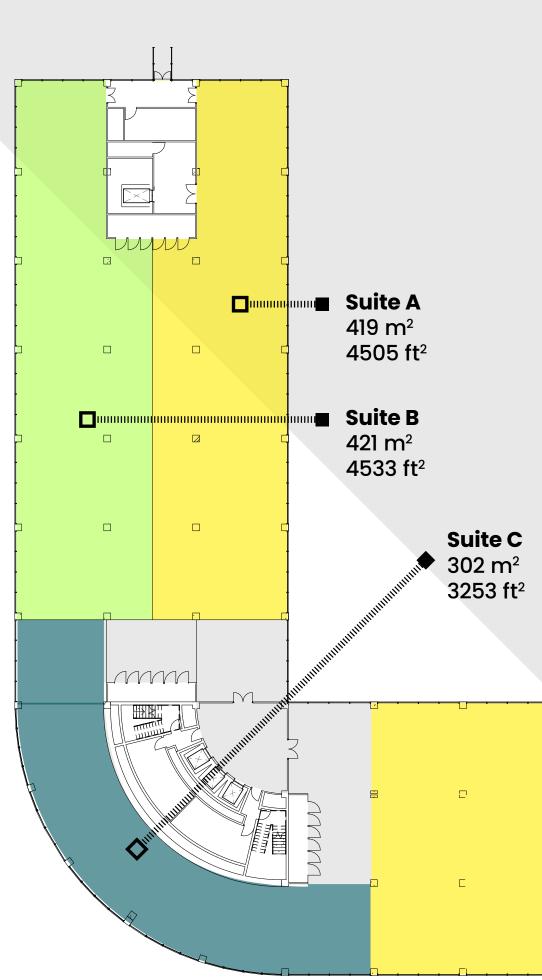

# UPPER FLOOR

- FLEXIBLE FLOORPLATES TO SUIT **ANY REQUIREMENTS**
- SUITES AVAILABLE FROM 3,000 SQFT UP TO CIRCA 96,000 SQFT
- OCCUPANCY RATIO 1:8 SQM PER PERSON