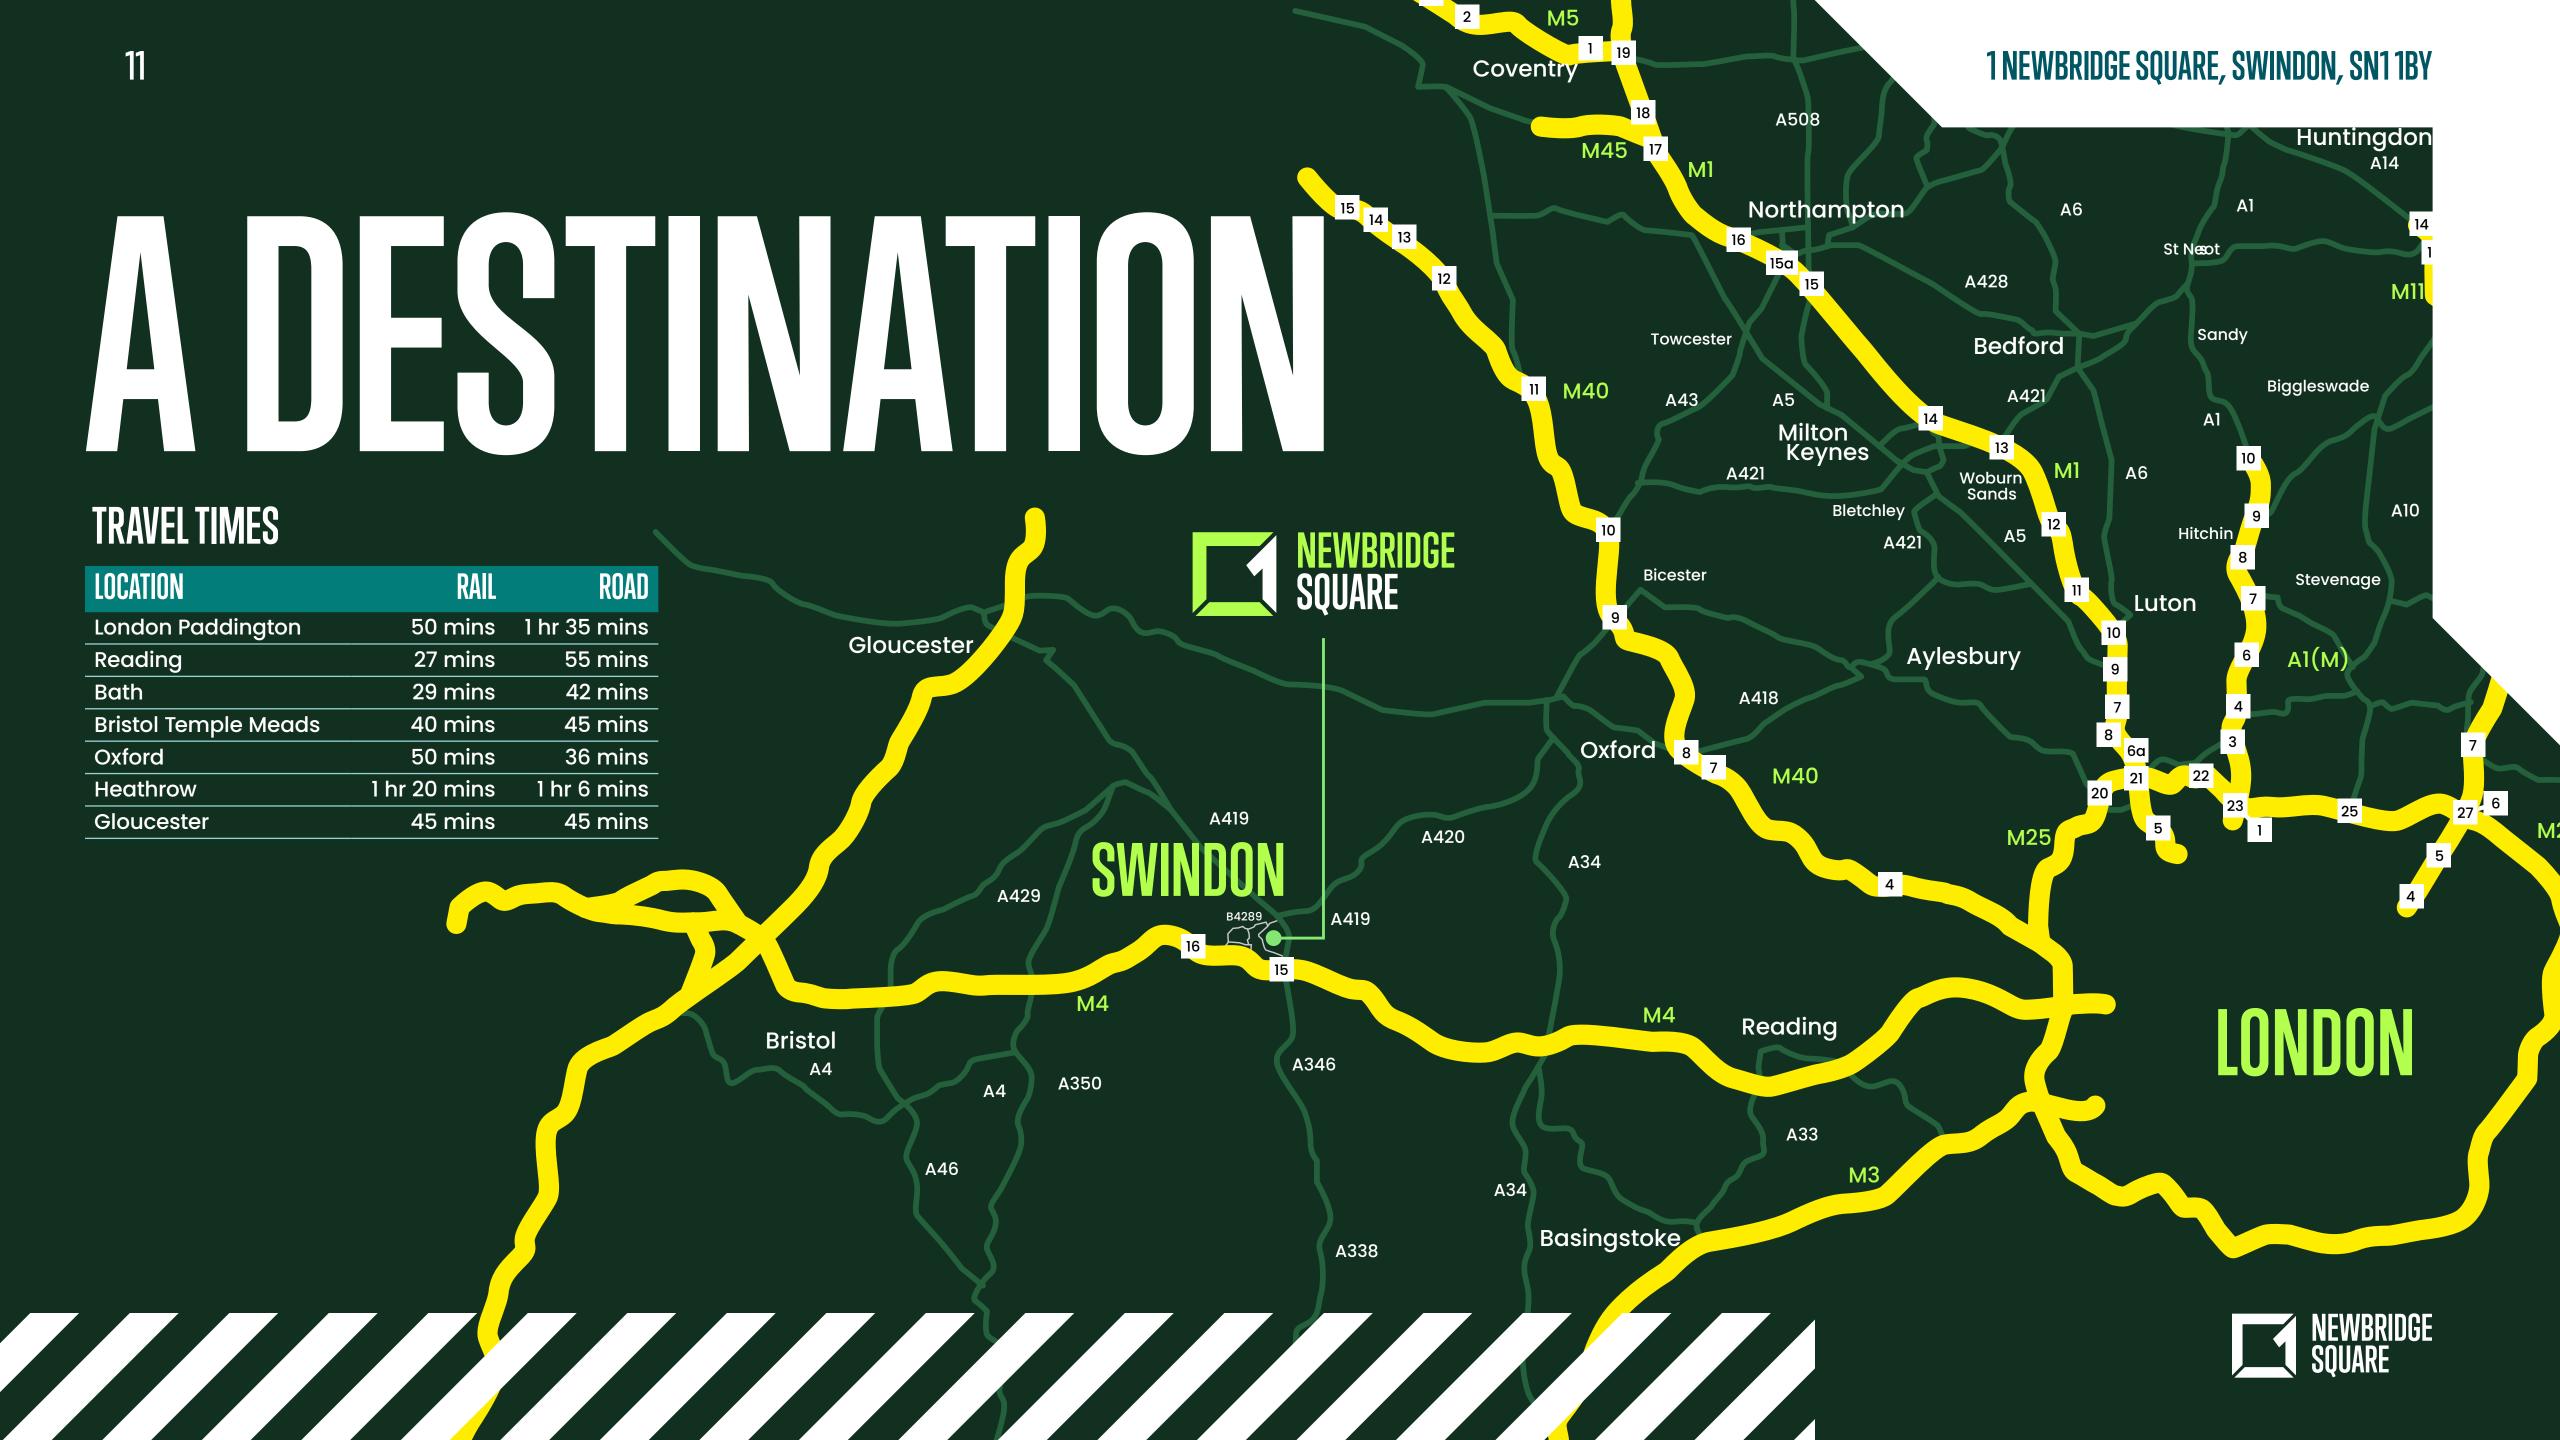

### **THE PERFECT DESTINATION**

Swindon's unparalleled connectivity to London and the South of England is a key attraction for businesses and individuals. Live, work and play in the heart of Swindon Town.

### **TRAVEL TIMES**

| LOCATION             | RAIL         | ROAD         |
|----------------------|--------------|--------------|
| London Paddington    | 50 mins      | 1 hr 35 mins |
| Reading              | 27 mins      | 55 mins      |
| Bath                 | 29 mins      | 42 mins      |
| Bristol Temple Meads | 40 mins      | 45 mins      |
| Oxford               | 50 mins      | 36 mins      |
| Heathrow             | 1 hr 20 mins | 1 hr 6 mins  |
| Gloucester           | 45 mins      | 45 mins      |