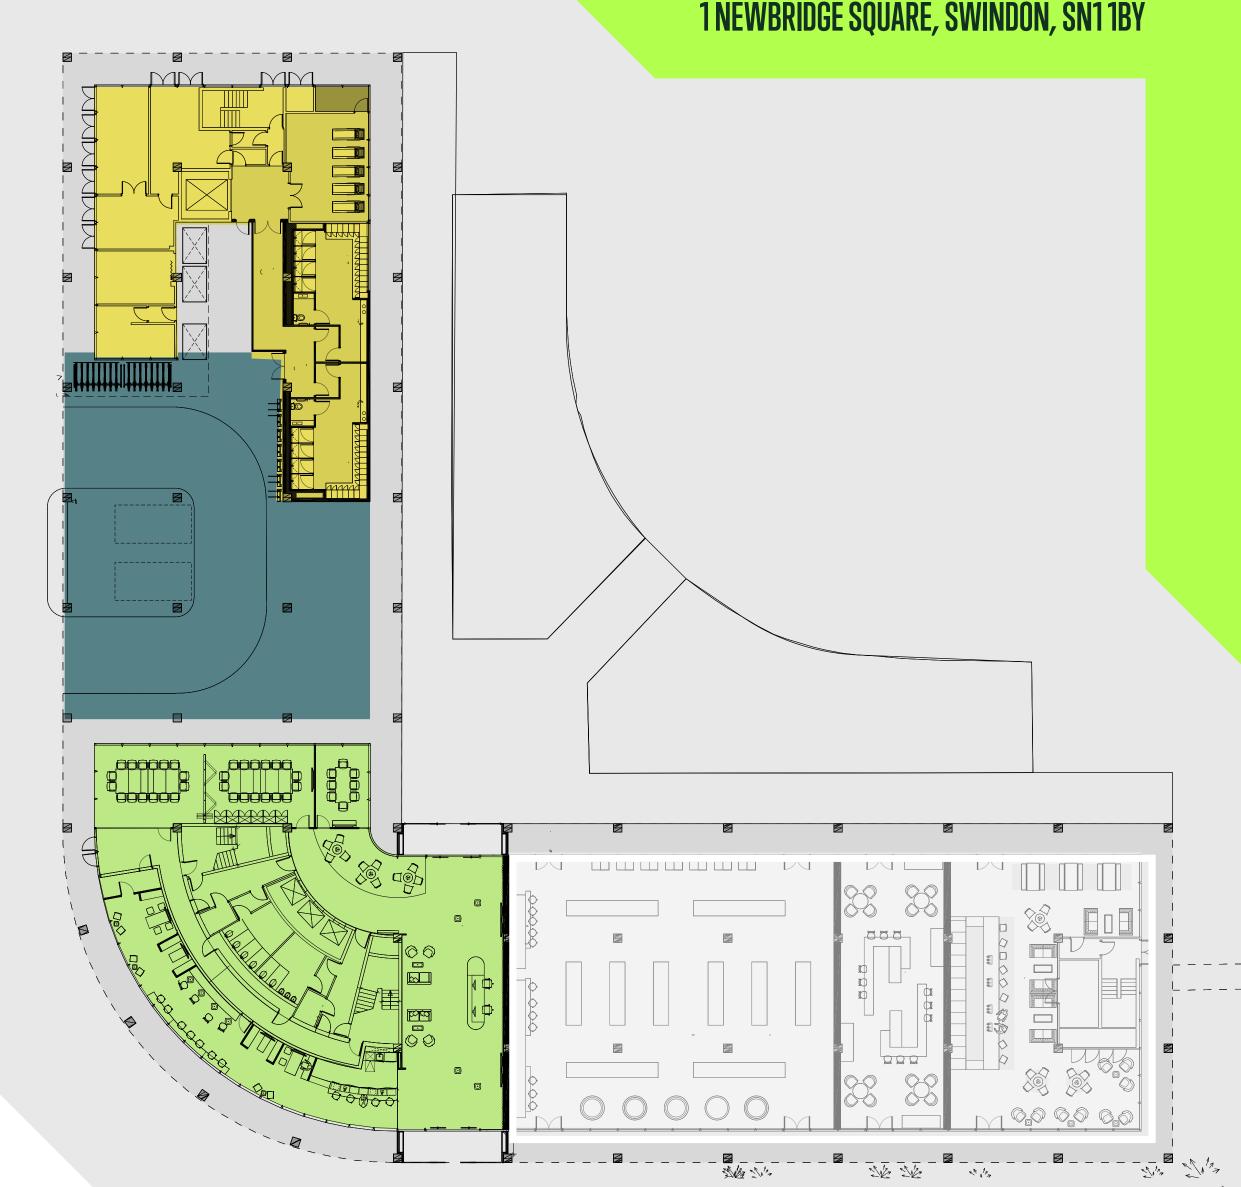

### ARCHITECT **BLOCK PLAN**

- A space to re-energise
- On-site fitness facilities available
- Shower amenities
- On-site vehicle parking & charging stations
- Electric scooter and bicycle zones
- Drop off and collections area
- Welcoming reception area with concierge
- Flexible meeting rooms
- Event and wellness space
- Supportive neighbouring businesses
- Variety of on-site local retailers

# **GROUND FLOORPLAN**