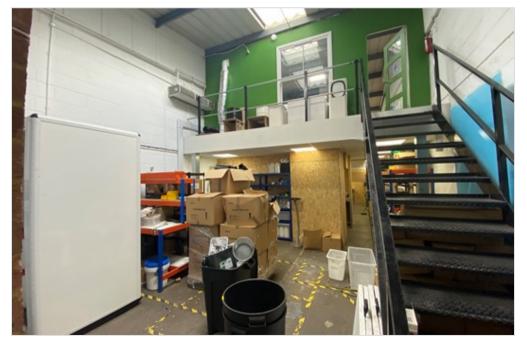

### Light Industrial Unit To Let

A rare opportunity to let a centrally located warehouse/industrial unit. The property is ready for immediate occupation.

This mid terrace unit forms part of Newington Industrial Estate and is accessed via a roller shutter along with a separate personnel entrance. The unit comes complete with a full mezzanine, providing additional floor space and ancillary office.