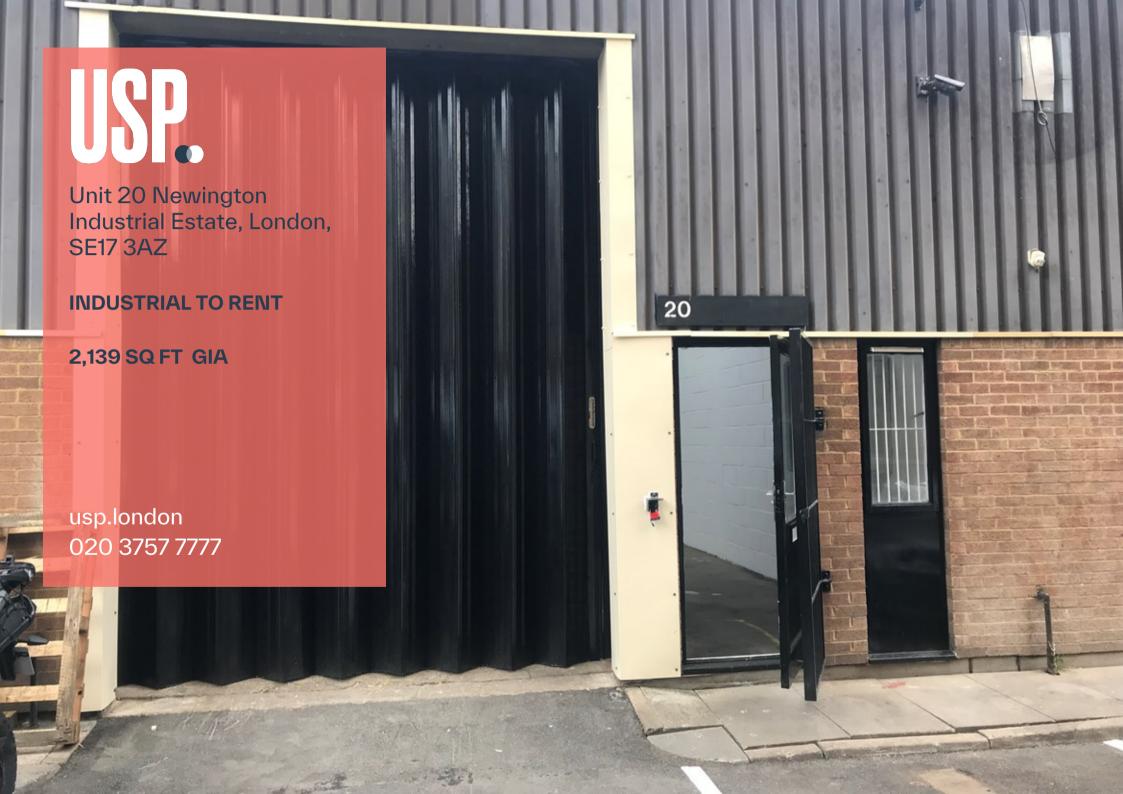

### Light Industrial Unit To Let

A rare opportunity to let a centrally located warehouse/industrial unit. The property is ready for immediate occupation.

This mid terrace unit forms part of Newington Industrial Estate and is accessed via a roller shutter along with a separate personnel entrance. The unit comes complete with a full mezzanine, providing additional floor space and ancillary office.