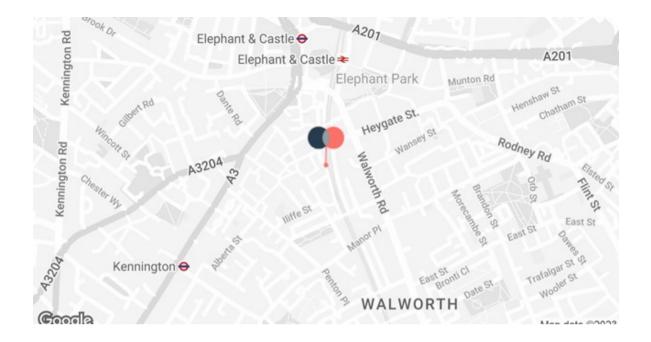

Newington Industrial Estate is located on Crampton Street, just south of Elephant and Castle Railway and Underground Stations, which are both within easy walking distance.

Many bus routes run along Walworth Road to service Central London.