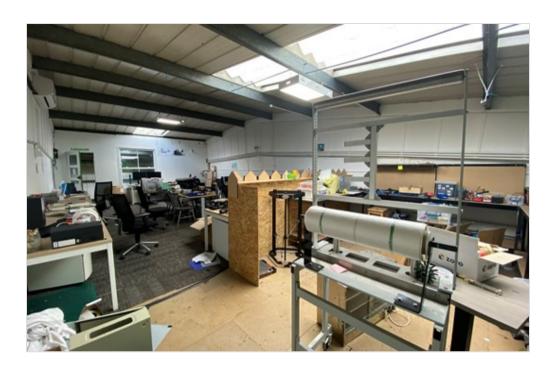

### Light Industrial Unit To Let

A rare opportunity to let a centrally located warehouse/industrial unit. The property is ready for immediate occupation.

This mid terrace unit forms part of Newington Industrial Estate and is accessed via a roller shutter along with a separate personnel entrance. The unit comes complete with a full mezzanine, providing additional floor space and ancillary office.