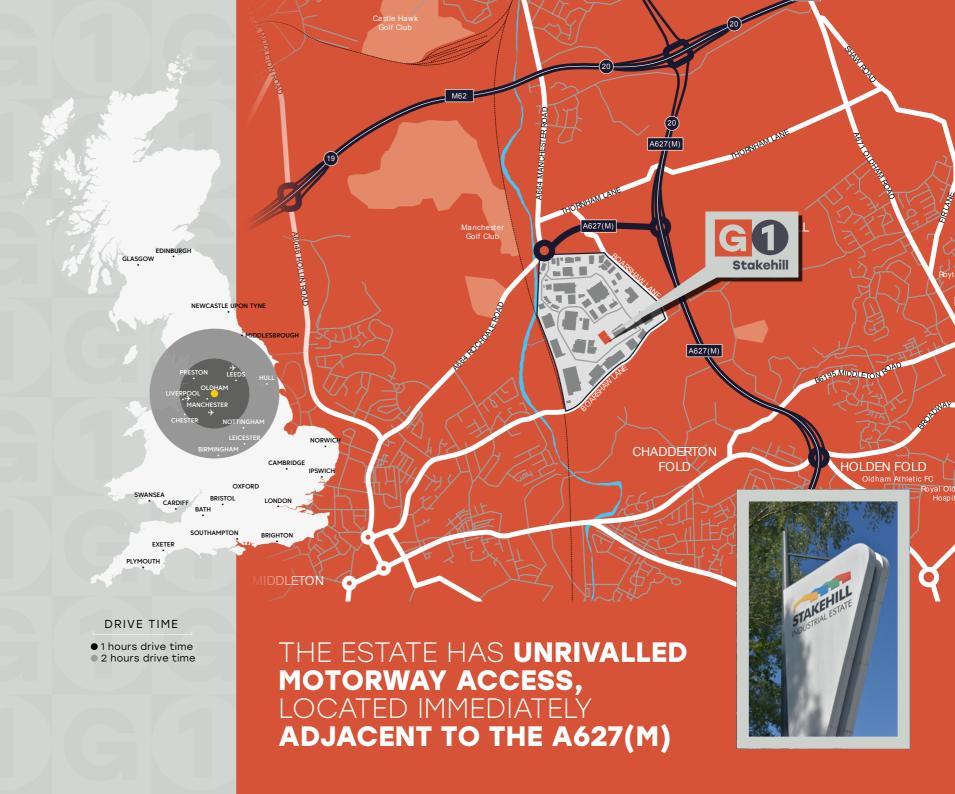

## LOCATION

Stakehill Industrial Estate has long been established as one of the premier industrial and distribution locations in the North West of England.

Located approximately 8 miles to the north of Manchester City Centre in between the M60 orbital and the M62 Transpennine motorways, Stakehill Industrial Estate is particularly well located to serve the north, east and west regions of Greater Manchester, Yorkshire and Lancashire.

The estate has unrivalled motorway access through being located immediately adjacent to the A627(M) which provides direct access to Junction 20 of the M62 within 1.5 miles, and Junction 21 of the M60 orbital motorway approximately 2.5 miles to the south.

### # ROAD

| A627(M)              | 0.5 mile  |
|----------------------|-----------|
| M62 (Jct 20)         | 1.5 miles |
| M60 Orbital (Jct 21) | 3 miles   |
| M66                  | 6.5 miles |
| M61                  | 11 miles  |

### **O TOWNS**

| Rochdale   | 4 miles  |
|------------|----------|
| Oldham     | 5 miles  |
| Bury       | 8 miles  |
| Manchester | 8 miles  |
| Bolton     | 10 miles |
| Leeds      | 30 miles |

### **₹** RAIL

| Mills Hill Station | 1 mile  |
|--------------------|---------|
| Manchester         | 11 mins |
| Leeds              | 80 mins |

### **★ AIRPORTS**

| Manchester Interna-<br>tional | 22 miles |  |
|-------------------------------|----------|--|
| Leeds Bradford                | 37 miles |  |
| Liverpool John Lennon         | 40 miles |  |

### **UPORTS**

| Liverpool  | 1 hour  |
|------------|---------|
| Hull       | 90 mins |
| Birmingham | 100 min |
| Grimsby    | 105 min |

ONE OF THE PREMIER INDUSTRIAL AND DISTRIBUTION LOCATIONS IN THE NORTH WEST OF ENGLAND