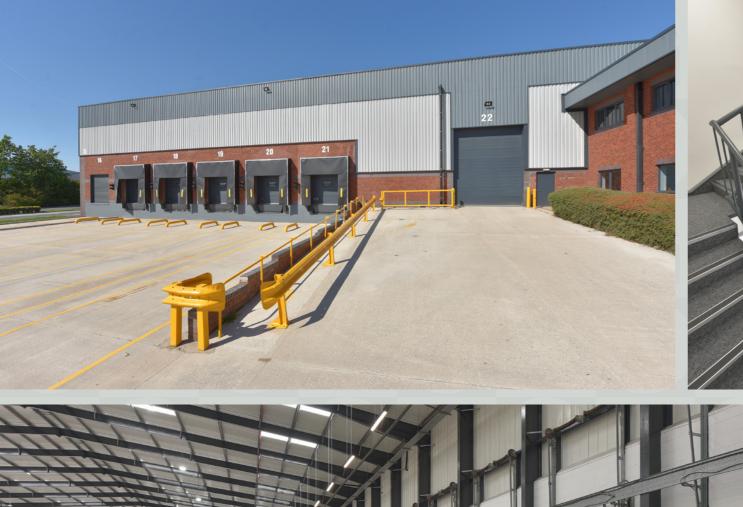

# **IMMEDIATELY AVAILABLE**

Extensively Refurbished
Detached Modern Warehouse

**77,430 sq ft** (7,193 sq m)

- 20 dock loading doors
- Secure gated site
- Loading on 2 elevations
- Circa 9m eaves

Unit G1 Stakehill Industrial Estate, Touchet Hall Road, M24 2SJ

## Warehouse

Detached steel portal frame construction

20 dock loading doors on two elevations

1 tailgate loading door

1 level access loading door

LED lighting

Approx 9 metre eaves

At the site entrance there is a gatehouse

## Refurb includes;

- The roof has been recoated and the gutters have been re-lined with giromax. The roof has a 25 year product guarantee and a 15 year guarantee for the gutter coating
- Dock levellers overhauled
- New external dock shelters and numbers
- Warehouse decorated throughout
- All the services have been tested and certified