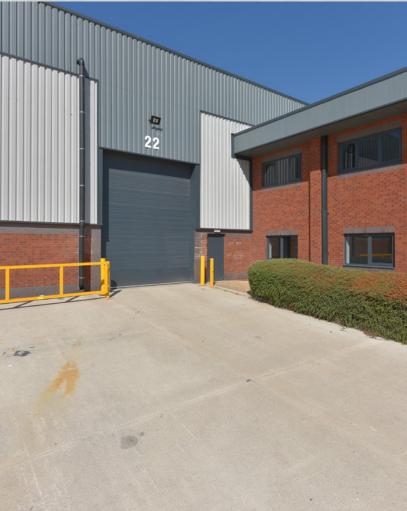

# **IMMEDIATELY AVAILABLE**

Extensively Refurbished
Detached Modern Warehouse

**77,430 sq ft** (7,193 sq m)

- 20 dock loading doors
- Secure gated site
- Loading on 2 elevations
- Circa 9m eaves

Unit G1 Stakehill Industrial Estate, Touchet Hall Road, M24 2SJ

## Warehouse

Detached steel portal frame construction

20 dock loading doors on two elevations

1 tailgate loading door

1 level access loading door

LED lighting

Approx 9 metre eaves

At the site entrance there is a gatehouse