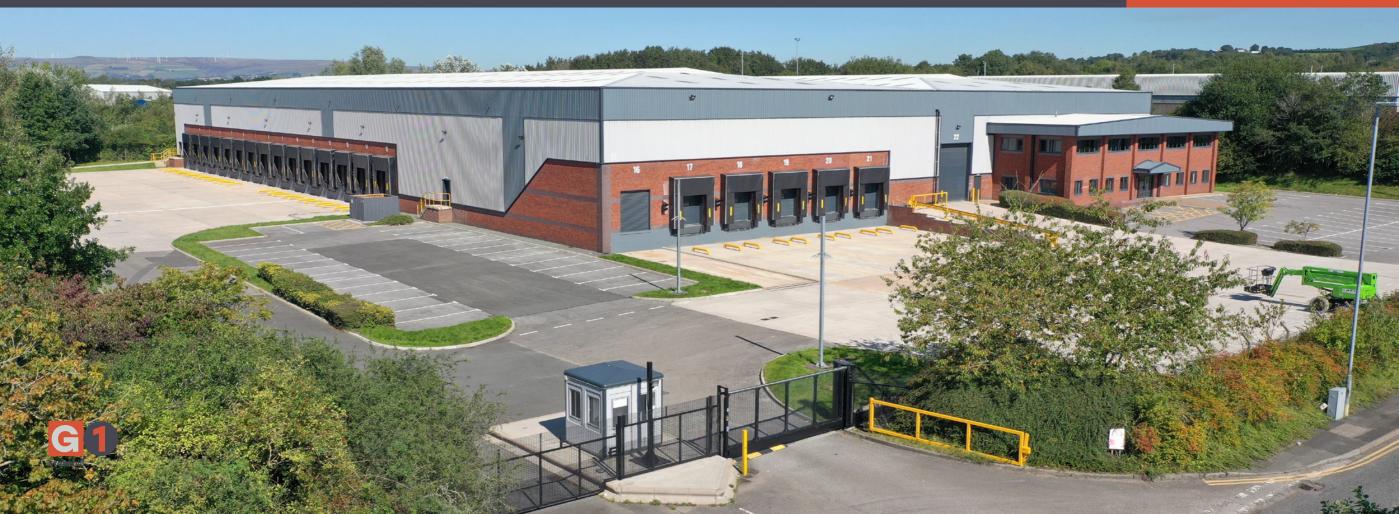

# **IMMEDIATELY AVAILABLE**

Extensively Refurbished
Detached Modern Warehouse

**77,430 sq ft** (7,193 sq m)

- 20 dock loading doors
- Secure gated site
- Loading on 2 elevations
- Circa 9m eaves

Unit G1 Stakehill Industrial Estate, Touchet Hall Road, M24 2SJ

## Warehouse

Detached steel portal frame construction

20 dock loading doors on two elevations

1 tailgate loading door

1 level access loading door

LED lighting

Approx 9 metre eaves

At the site entrance there is a gatehouse