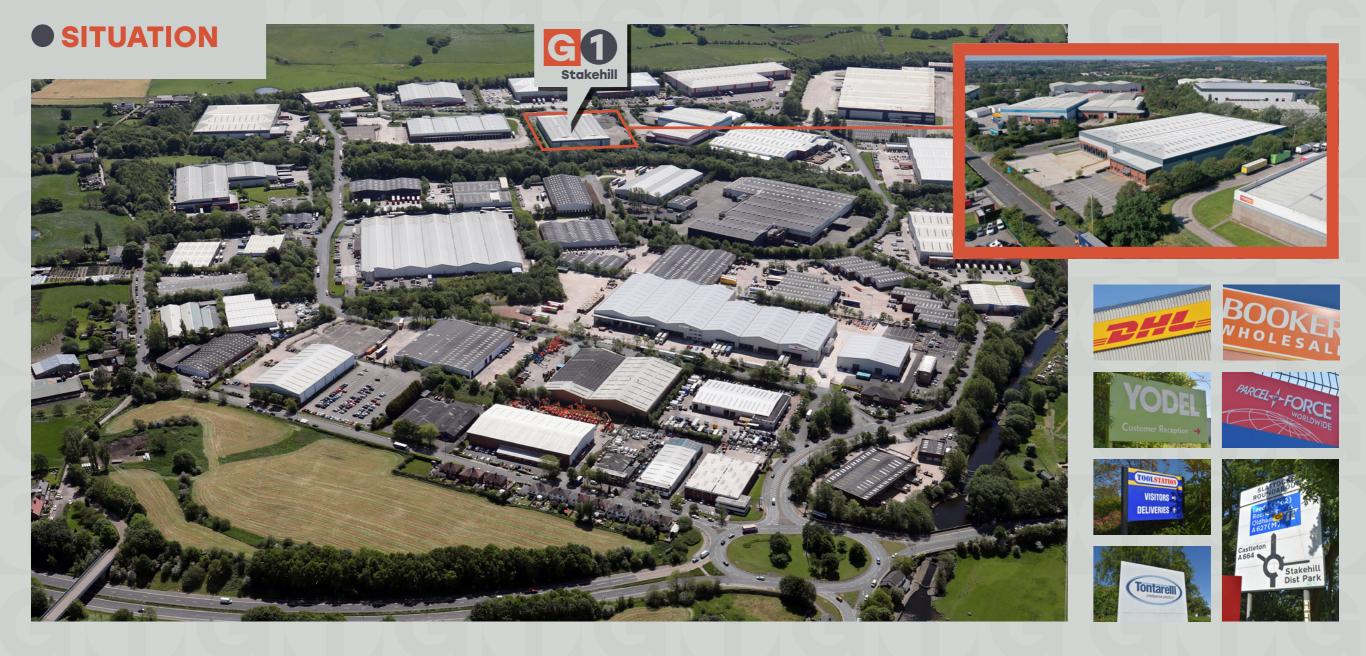

## LOCATION

Stakehill Industrial Estate has long been established as one of the premier industrial and distribution locations in the North West of England.

Located approximately 8 miles to the north of Manchester City Centre in between the M60 orbital and the M62 Transpennine motorways, Stakehill Industrial Estate is particularly well located to serve the north, east and west regions of Greater Manchester, Yorkshire and Lancashire.

The estate has unrivalled motorway access through being located immediately adjacent to the A627(M) which provides direct access to Junction 20 of the M62 within 1.5 miles, and Junction 21 of the M60 orbital motorway approximately 2.5 miles to the south.