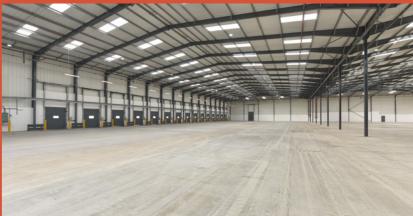

## Warehouse

Detached steel portal frame construction

20 dock loading doors on two elevations

1 tailgate loading door

1 level access loading door

LED lighting

Approx 9 metre eaves

At the site entrance there is a gatehouse

# EXTENSIVELY REFURBISHED THROUGHOUT

| Warehouse           | 73,245 sq ft | 6,804.63 sq m |
|---------------------|--------------|---------------|
| Ground floor office | 1,857 sq ft  | 172.54 sq m   |
| First floor office  | 1,857 sq ft  | 172.54 sq m   |
| Mezzanine           | 471 sq ft    | 43.73 sq m    |
| Total               | 77,430 sq ft | 7,193.42 sq m |