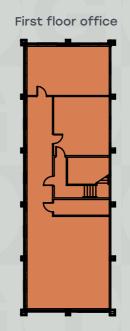

# EXTENSIVELY REFURBISHED THROUGHOUT

| Warehouse           | 73,245 sq ft | 6,804.63 sq m |
|---------------------|--------------|---------------|
| Ground floor office | 1,857 sq ft  | 172.54 sq m   |
| First floor office  | 1,857 sq ft  | 172.54 sq m   |
| Mezzanine           | 471 sq ft    | 43.73 sq m    |
| Total               | 77,430 sq ft | 7,193.42 sq m |

## First floor office