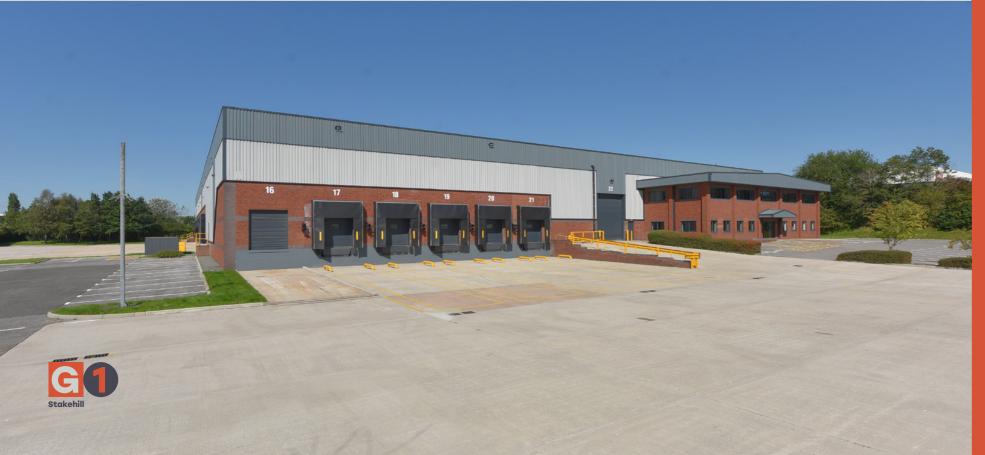

# **IMMEDIATELY AVAILABLE**

Extensively Refurbished
Detached Modern Warehouse

**77,430 sq ft** (7,193 sq m)

- 20 dock loading doors
- Secure gated site
- Loading on 2 elevations
- Circa 9m eaves

Unit G1 Stakehill Industrial Estate, Touchet Hall Road, M24 2SJ

## Warehouse

Detached steel portal frame construction

20 dock loading doors on two elevations

1 tailgate loading door

1 level access loading door

LED lighting

Approx 9 metre eaves

At the site entrance there is a gatehouse

## Refurb includes;

- The roof has been recoated and the gutters have been re-lined with giromax. The roof has a 25 year product guarantee and a 15 year guarantee for the gutter coating
- Dock levellers overhauled
- New external dock shelters and numbers
- Warehouse decorated throughout
- All the services have been tested and certified