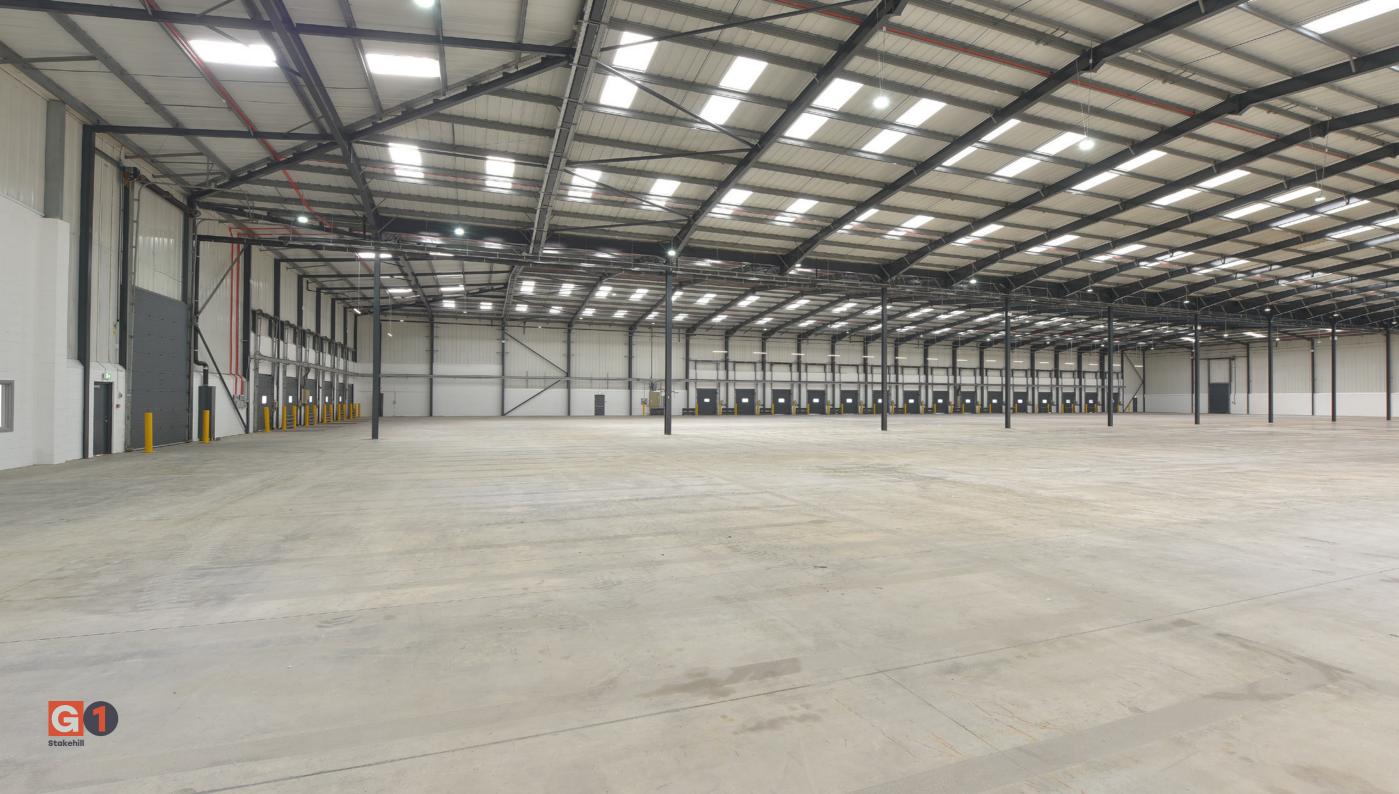

## Warehouse

Detached steel portal frame construction

20 dock loading doors on two elevations

1 tailgate loading door

1 level access loading door

LED lighting

Approx 9 metre eaves

At the site entrance there is a gatehouse

## Refurb includes;

- The roof has been recoated and the gutters have been re-lined with giromax. The roof has a 25 year product guarantee and a 15 year guarantee for the gutter coating
- Dock levellers overhauled
- New external dock shelters and numbers
- Warehouse decorated throughout
- All the services have been tested and certified