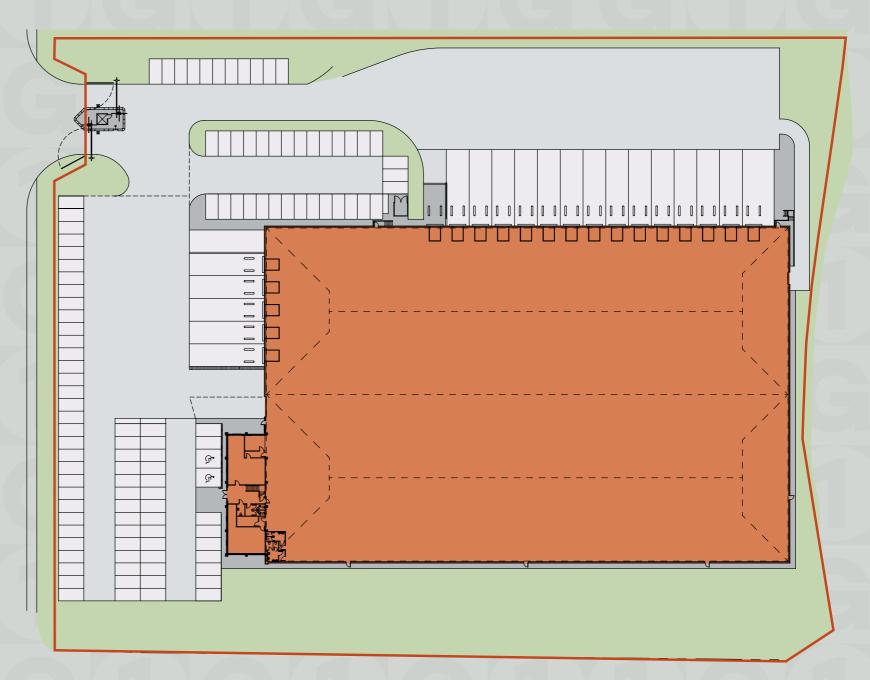

## Warehouse

Detached steel portal frame construction

20 dock loading doors on two elevations

1 tailgate loading door

1 level access loading door

LED lighting

Approx 9 metre eaves

At the site entrance there is a gatehouse

# • ACCOMMODATION

# EXTENSIVELY REFURBISHED THROUGHOUT

| Warehouse           | 73,245 sq ft | 6,804.63 sq m |
|---------------------|--------------|---------------|
| Ground floor office | 1,857 sq ft  | 172.54 sq m   |
| First floor office  | 1,857 sq ft  | 172.54 sq m   |
| Mezzanine           | 471 sq ft    | 43.73 sq m    |
| Total               | 77,430 sq ft | 7,193.42 sq m |