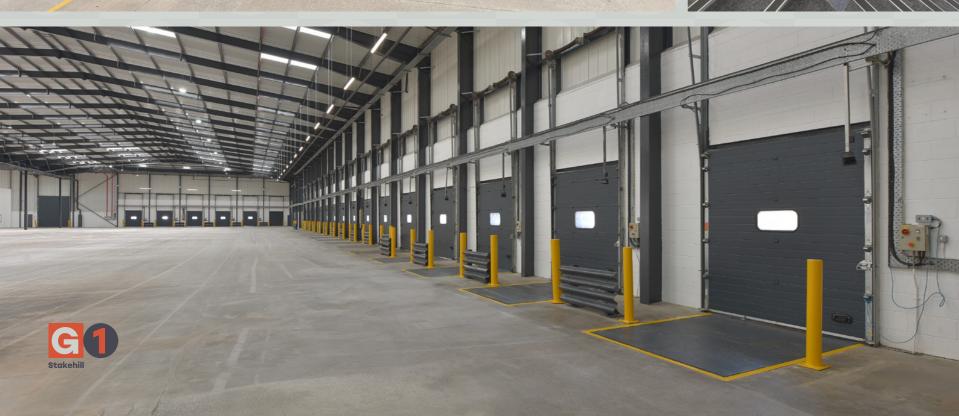

# **IMMEDIATELY AVAILABLE**

Extensively Refurbished
Detached Modern Warehouse

**77,430 sq ft** (7,193 sq m)

- 20 dock loading doors
- Secure gated site
- Loading on 2 elevations
- Circa 9m eaves

Unit G1 Stakehill Industrial Estate, Touchet Hall Road, M24 2SJ

## Warehouse

Detached steel portal frame construction

20 dock loading doors on two elevations

1 tailgate loading door

1 level access loading door

LED lighting

Approx 9 metre eaves

At the site entrance there is a gatehouse

## Refurb includes;

- The roof has been recoated and the gutters have been re-lined with giromax. The roof has a 25 year product guarantee and a 15 year guarantee for the gutter coating
- Dock levellers overhauled
- New external dock shelters and numbers
- Warehouse decorated throughout
- All the services have been tested and certified