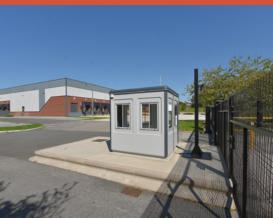

## Warehouse

Detached steel portal frame construction

20 dock loading doors on two elevations

1 tailgate loading door

1 level access loading door

LED lighting

Approx 9 metre eaves

At the site entrance there is a gatehouse