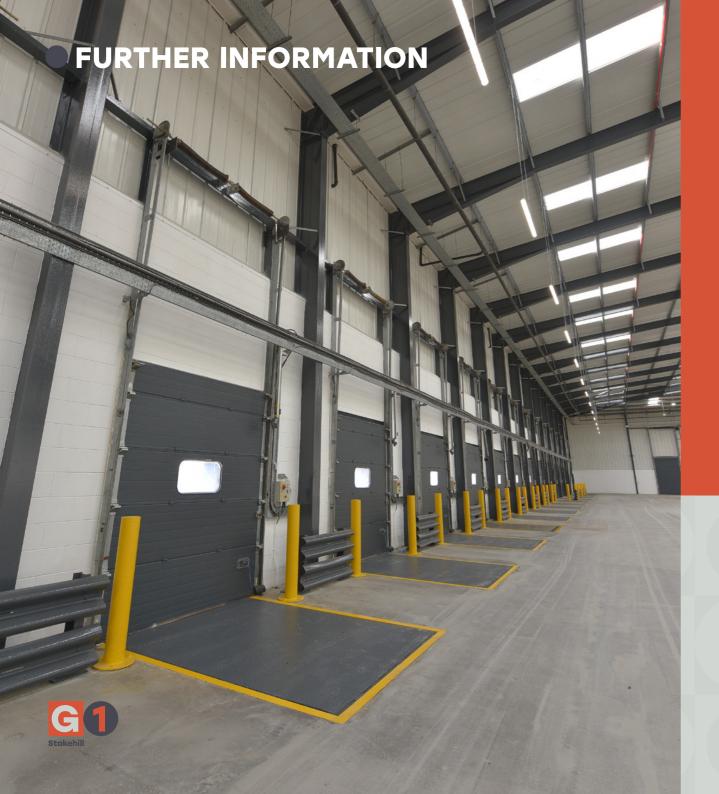

## Warehouse

Detached steel portal frame construction

20 dock loading doors on two elevations

1 tailgate loading door

1 level access loading door

LED lighting

Approx 9 metre eaves

At the site entrance there is a gatehouse

## Refurb includes;

- The roof has been recoated and the gutters have been re-lined with giromax. The roof has a 25 year product guarantee and a 15 year guarantee for the gutter coating
- Dock levellers overhauled
- New external dock shelters and numbers
- Warehouse decorated throughout
- All the services have been tested and certified