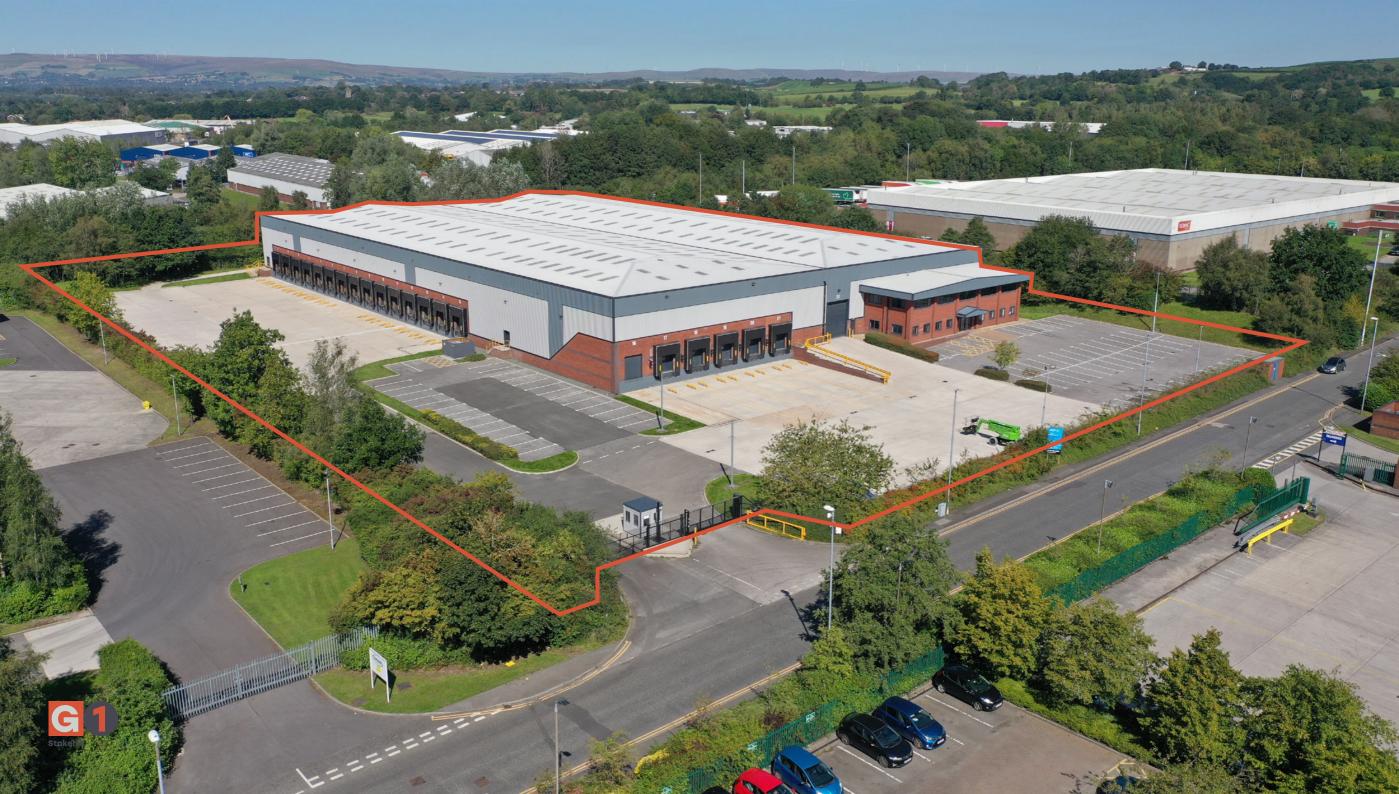

# **IMMEDIATELY AVAILABLE**

Extensively Refurbished
Detached Modern Warehouse

**77,430 sq ft** (7,193 sq m)

- 20 dock loading doors
- Secure gated site
- Loading on 2 elevations
- Circa 9m eaves

Unit G1 Stakehill Industrial Estate, Touchet Hall Road, M24 2SJ

## Warehouse

Detached steel portal frame construction

20 dock loading doors on two elevations

1 tailgate loading door

1 level access loading door

LED lighting

Approx 9 metre eaves

At the site entrance there is a gatehouse

# EXTENSIVELY REFURBISHED THROUGHOUT

| Warehouse           | 73,245 sq ft | 6,804.63 sq m |
|---------------------|--------------|---------------|
| Ground floor office | 1,857 sq ft  | 172.54 sq m   |
| First floor office  | 1,857 sq ft  | 172.54 sq m   |
| Mezzanine           | 471 sq ft    | 43.73 sq m    |
| Total               | 77,430 sq ft | 7,193.42 sq m |