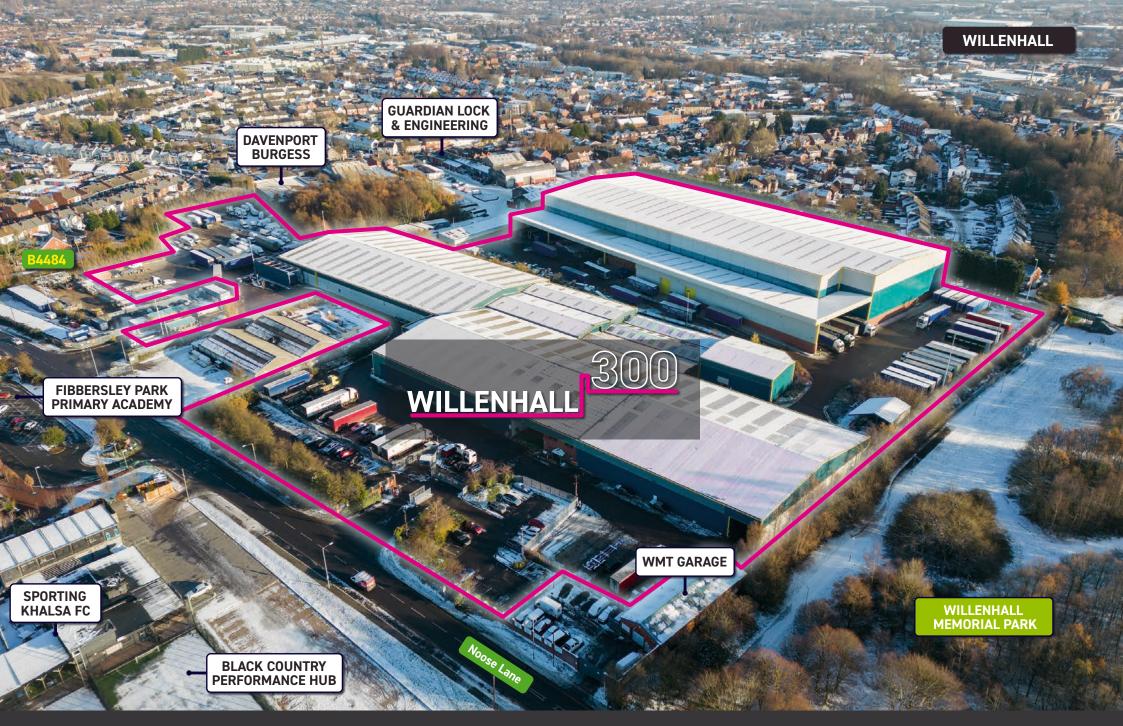

# WILLENHALL 300

WILLENHALL 300 provides a total accommodation of 304,061 sq.ft. on a total site of 15.37 acres giving a low site cover of approximately 45%. The premises are made up of a mixture of industrial and warehouse buildings in varying age but of good functional quality with eaves height ranging from 8m to 17m. The warehouse is partracked which will be left in-situ and can be utilised straight away. Preference is to dispose of the whole as one unit, however, there is the possibility of splitting the property.