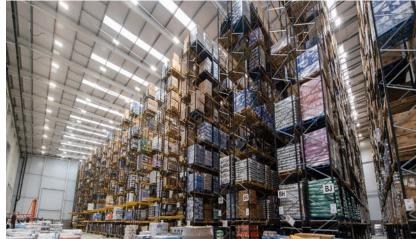

WILLENHALL 300 provides a total accommodation of 304,061 sq.ft. on a total site of 15.37 acres giving a low site cover of approximately 45%. The premises are made up of a mixture of industrial and warehouse buildings in varying age but of good functional quality with eaves height ranging from 8m to 17m. The warehouse is partracked which will be left in-situ and can be utilised straight away. Preference is to dispose of the whole as one unit, however, there is the possibility of splitting the property.

### **KEY FEATURES**

- Gatehouse
- Level Access Doors
- Large Yards (87M in part)
- Part-racked (30,000 pallet positions)
- Modern office accomodation

17m eaves height

large secure area

2 storey office

accommodation