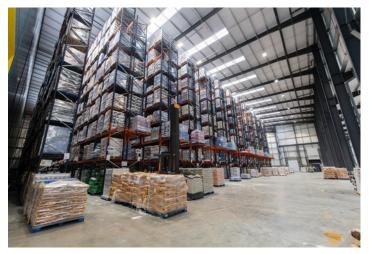

WILLENHALL 300 provides a total accommodation of 304,061 sq.ft. on a total site of 15.37 acres giving a low site cover of approximately 45%. The premises are made up of a mixture of industrial and warehouse buildings in varying age but of good functional quality with eaves height ranging from 8m to 17m. The warehouse is partracked which will be left in-situ and can be utilised straight away. Preference is to dispose of the whole as one unit, however, there is the possibility of splitting the property.

### **KEY FEATURES**

- Gatehouse
- Level Access Doors
- Large Yards (87M in part)
- Part-racked (30,000 pallet positions)
- Modern office accomodation

17m eaves height

large secure area

2 storey office

accommodation