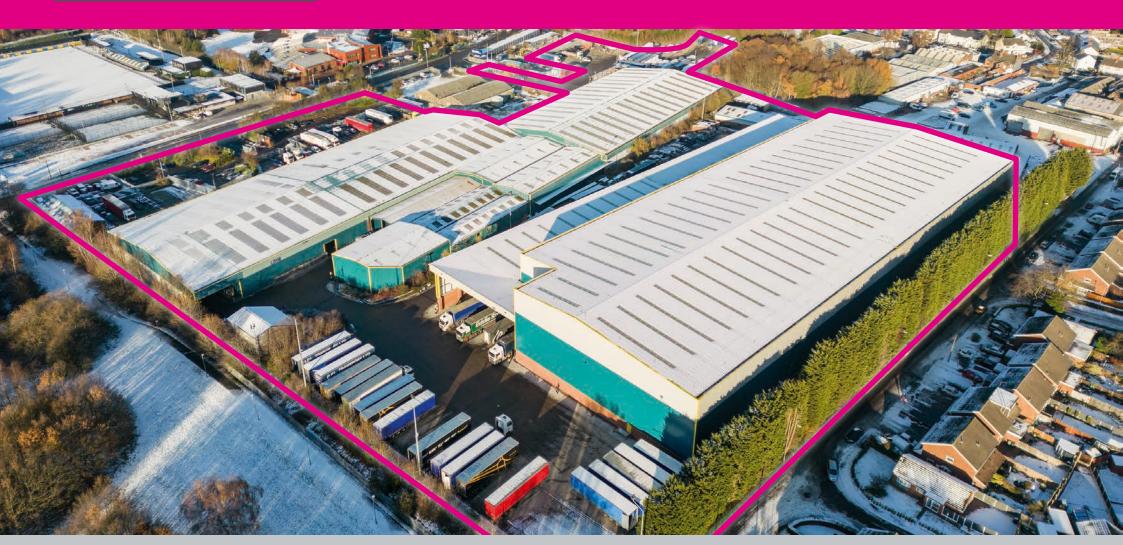

# WILLENHALL 300

# **NOOSE LANE, WILLENHALL, WOLVERHAMPTON WEST MIDLANDS, WV13 3AP**

W3W: ///types.sooner.dates

TO LET racked industrial warehouses within a prime commercial location up to 304,061sq.ft. (28,248m²) (may be split)

WILLENHALL 300 provides a total accommodation of 304,061 sq.ft. on a total site of 15.37 acres giving a low site cover of approximately 45%. The premises are made up of a mixture of industrial and warehouse buildings in varying age but of good functional quality with eaves height ranging from 8m to 17m. The warehouse is partracked which will be left in-situ and can be utilised straight away. Preference is to dispose of the whole as one unit, however, there is the possibility of splitting the property.