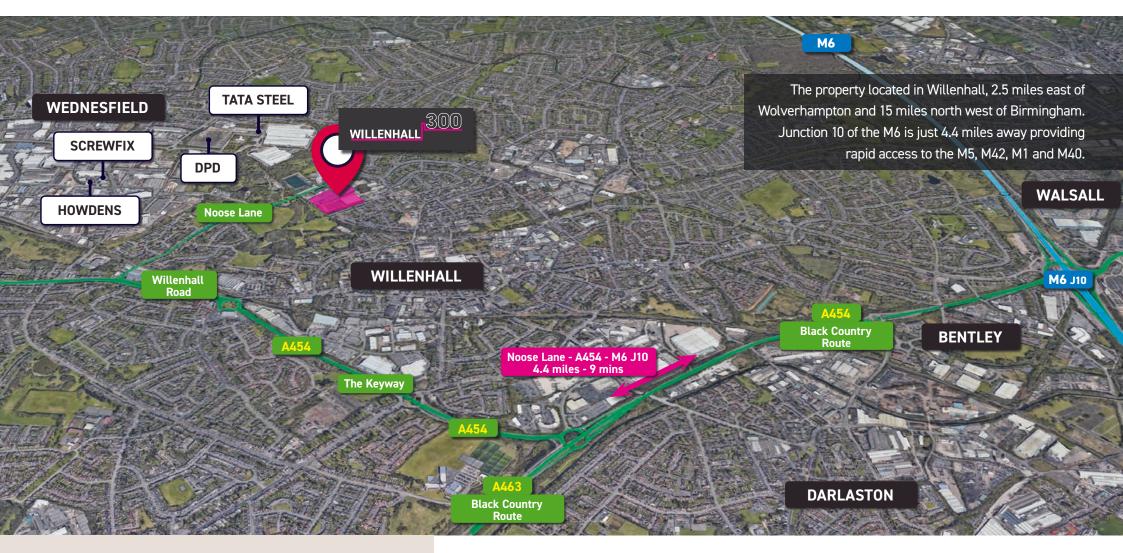

# TRAVEL DISTANCES

SAT NAV: WV13 3AP

What 3 Words: ///types.sooner.dates

**TOWNS & CITIES** 

| Willenhall     | 0.9 miles  | 4 mins        |
|----------------|------------|---------------|
| Wolverhampton  | 3.5 miles  | 12 mins       |
| Walsall        | 4.8 miles  | 15 mins       |
| West Bromwich  | 7.8 miles  | 16 mins       |
| Birmingham     | 15 miles   | 24 mins       |
| Coventry       | 33.7 miles | 46 mins       |
| Crewe          | 46 miles   | 56 mins       |
| Leicester      | 54.1 miles | 1 hr 30 mins  |
| Manchester     | 74.8 miles | 1 hr 24 mins  |
| London         | 135 miles  | 2 hrs 40 mins |
| MOTORWAYS      |            |               |
| M6 J10         | 4.4 miles  | 9 mins        |
| M54            | 4.5 miles  | 11 mins       |
| M6 Toll        | 6.1 miles  | 13 mins       |
| M5/M6 Junction | 6.7 miles  | 13 mins       |
| M42            | 19 miles   | 26 mins       |
| M40            | 31.1 miles | 38 mins       |
| M69            | 33.5 miles | 40 mins       |
| <u>M1</u>      | 44 miles   | 50 mins       |
| M25            | 117 miles  | 2 hrs 3 mins  |
| AIRPORTS       |            |               |
| Birmingham     | 24.5 miles | 33 mins       |
| East Midlands  | 48.9 miles | 58 mins       |
| Manchester     | 66.5 miles | 1 hr 13 mins  |
| PORTS          |            |               |
| Holyhead       | 163 miles  | 2 hrs 52 mins |
| Felixstowe     | 188 miles  | 3 hrs 26 mins |
| Channel Tunnel | 203 miles  | 3 hrs 38 mins |
| Folkestone     | 208 miles  | 3 hrs 47 mins |
|                |            |               |