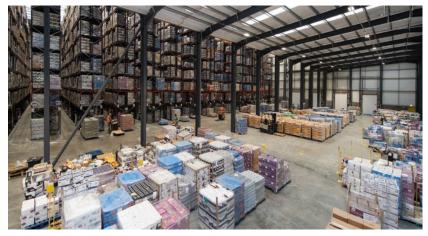

WILLENHALL 300 provides a total accommodation of 304,061 sq.ft. on a total site of 15.37 acres giving a low site cover of approximately 45%. The premises are made up of a mixture of industrial and warehouse buildings in varying age but of good functional quality with eaves height ranging from 8m to 17m. The warehouse is partracked which will be left in-situ and can be utilised straight away. Preference is to dispose of the whole as one unit, however, there is the possibility of splitting the property.

### **KEY FEATURES**

- Gatehouse
- Level Access Doors
- Large Yards (87M in part)
- Part-racked (30,000 pallet positions)
- Modern office accomodation

17m eaves height

large secure area

2 storey office

accommodation