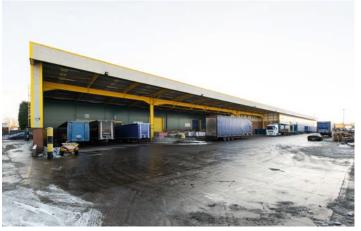

WILLENHALL 300 provides a total accommodation of 304,061 sq.ft. on a total site of 15.37 acres giving a low site cover of approximately 45%. The premises are made up of a mixture of industrial and warehouse buildings in varying age but of good functional quality with eaves height ranging from 8m to 17m. The warehouse is partracked which will be left in-situ and can be utilised straight away. Preference is to dispose of the whole as one unit, however, there is the possibility of splitting the property.

Ample HGV parking spaces