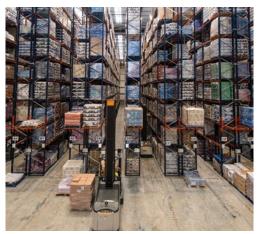

WILLENHALL 300 provides a total accommodation of 304,061 sq.ft. on a total site of 15.37 acres giving a low site cover of approximately 45%. The premises are made up of a mixture of industrial and warehouse buildings in varying age but of good functional quality with eaves height ranging from 8m to 17m. The warehouse is partracked which will be left in-situ and can be utilised straight away. Preference is to dispose of the whole as one unit, however, there is the possibility of splitting the property.

### **KEY FEATURES**

- Gatehouse
- Level Access Doors
- Large Yards (87M in part)
- Part-racked (30,000 pallet positions)
- Modern office accomodation

17m eaves height

large secure area

2 storey office

accommodation