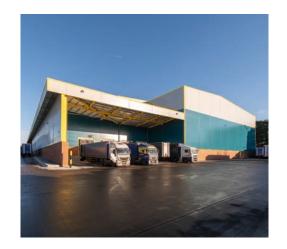

WILLENHALL 300 provides a total accommodation of 304,061 sq.ft. on a total site of 15.37 acres giving a low site cover of approximately 45%. The premises are made up of a mixture of industrial and warehouse buildings in varying age but of good functional quality with eaves height ranging from 8m to 17m. The warehouse is partracked which will be left in-situ and can be utilised straight away. Preference is to dispose of the whole as one unit, however, there is the possibility of splitting the property.

Ample HGV parking spaces