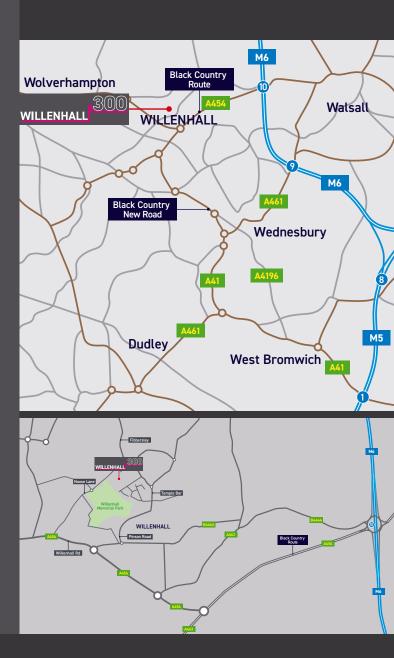

# **NOOSE LANE, WILLENHALL, WOLVERHAMPTON WEST MIDLANDS, WV13 3AP**

W3W: ///types.sooner.dates

TO LET racked industrial warehouses within a prime commercial location up to 304,061sq.ft. (28,248m²) (may be split)

# TRAVEL DISTANCES

SAT NAV: WV13 3AP

What 3 Words: ///types.sooner.dates

**TOWNS & CITIES** 

| Willenhall     | 0.9 miles  | 4 mins        |
|----------------|------------|---------------|
| Wolverhampton  | 3.5 miles  | 12 mins       |
| Walsall        | 4.8 miles  | 15 mins       |
| West Bromwich  | 7.8 miles  | 16 mins       |
| Birmingham     | 15 miles   | 24 mins       |
| Coventry       | 33.7 miles | 46 mins       |
| Crewe          | 46 miles   | 56 mins       |
| Leicester      | 54.1 miles | 1 hr 30 mins  |
| Manchester     | 74.8 miles | 1 hr 24 mins  |
| London         | 135 miles  | 2 hrs 40 mins |
| MOTORWAYS      |            |               |
| M6 J10         | 4.4 miles  | 9 mins        |
| M54            | 4.5 miles  | 11 mins       |
| M6 Toll        | 6.1 miles  | 13 mins       |
| M5/M6 Junction | 6.7 miles  | 13 mins       |
| M42            | 19 miles   | 26 mins       |
| M40            | 31.1 miles | 38 mins       |
| M69            | 33.5 miles | 40 mins       |
| <u>M1</u>      | 44 miles   | 50 mins       |
| M25            | 117 miles  | 2 hrs 3 mins  |
| AIRPORTS       |            |               |
| Birmingham     | 24.5 miles | 33 mins       |
| East Midlands  | 48.9 miles | 58 mins       |
| Manchester     | 66.5 miles | 1 hr 13 mins  |
| PORTS          |            |               |
| Holyhead       | 163 miles  | 2 hrs 52 mins |
| Felixstowe     | 188 miles  | 3 hrs 26 mins |
| Channel Tunnel | 203 miles  | 3 hrs 38 mins |
| Folkestone     | 208 miles  | 3 hrs 47 mins |
|                |            |               |