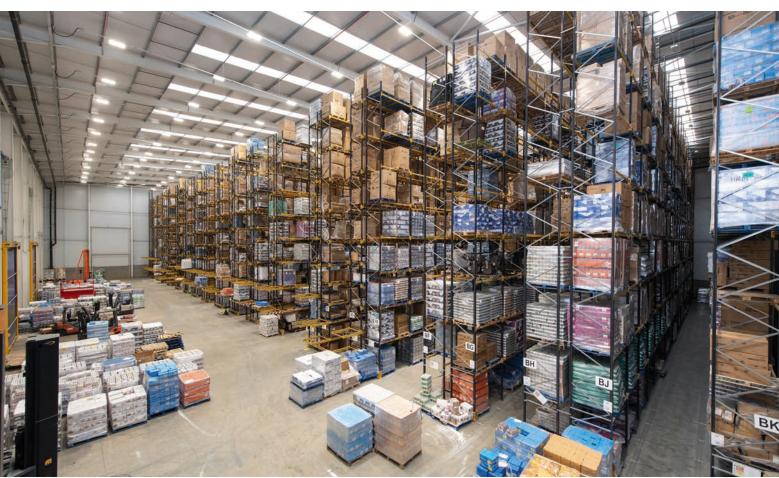

WILLENHALL 300 provides a total accommodation of 304,061 sq.ft. on a total site of 15.37 acres giving a low site cover of approximately 45%. The premises are made up of a mixture of industrial and warehouse buildings in varying age but of good functional quality with eaves height ranging from 8m to 17m. The warehouse is partracked which will be left in-situ and can be utilised straight away. Preference is to dispose of the whole as one unit, however, there is the possibility of splitting the property.

### **KEY FEATURES**

- Gatehouse
- Level Access Doors
- Large Yards (87M in part)
- Part-racked (30,000 pallet positions)
- Modern office accomodation

17m eaves height

large secure area

2 storey office

accommodation