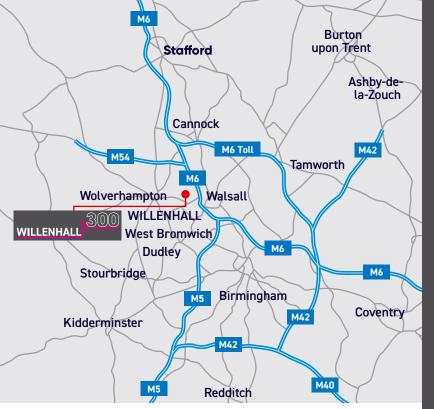

# TRAVEL DISTANCES

SAT NAV: WV13 3AP

What 3 Words: ///types.sooner.dates

**TOWNS & CITIES** 

| Willenhall     | 0.9 miles  | 4 mins        |
|----------------|------------|---------------|
| Wolverhampton  | 3.5 miles  | 12 mins       |
| Walsall        | 4.8 miles  | 15 mins       |
| West Bromwich  | 7.8 miles  | 16 mins       |
| Birmingham     | 15 miles   | 24 mins       |
| Coventry       | 33.7 miles | 46 mins       |
| Crewe          | 46 miles   | 56 mins       |
| Leicester      | 54.1 miles | 1 hr 30 mins  |
| Manchester     | 74.8 miles | 1 hr 24 mins  |
| London         | 135 miles  | 2 hrs 40 mins |
| MOTORWAYS      |            |               |
| M6 J10         | 4.4 miles  | 9 mins        |
| M54            | 4.5 miles  | 11 mins       |
| M6 Toll        | 6.1 miles  | 13 mins       |
| M5/M6 Junction | 6.7 miles  | 13 mins       |
| M42            | 19 miles   | 26 mins       |
| M40            | 31.1 miles | 38 mins       |
| M69            | 33.5 miles | 40 mins       |
| <u>M1</u>      | 44 miles   | 50 mins       |
| M25            | 117 miles  | 2 hrs 3 mins  |
| AIRPORTS       |            |               |
| Birmingham     | 24.5 miles | 33 mins       |
| East Midlands  | 48.9 miles | 58 mins       |
| Manchester     | 66.5 miles | 1 hr 13 mins  |
| PORTS          |            |               |
| Holyhead       | 163 miles  | 2 hrs 52 mins |
| Felixstowe     | 188 miles  | 3 hrs 26 mins |
| Channel Tunnel | 203 miles  | 3 hrs 38 mins |
| Folkestone     | 208 miles  | 3 hrs 47 mins |
|                |            |               |