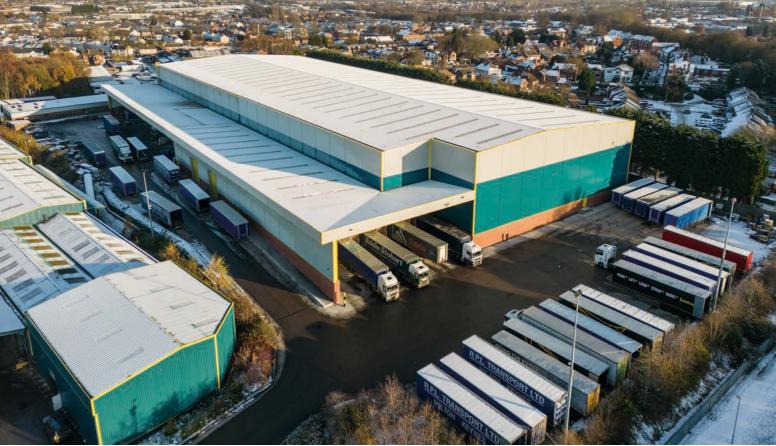

WILLENHALL 300 provides a total accommodation of 304,061 sq.ft. on a total site of 15.37 acres giving a low site cover of approximately 45%. The premises are made up of a mixture of industrial and warehouse buildings in varying age but of good functional quality with eaves height ranging from 8m to 17m. The warehouse is partracked which will be left in-situ and can be utilised straight away. Preference is to dispose of the whole as one unit, however, there is the possibility of splitting the property.