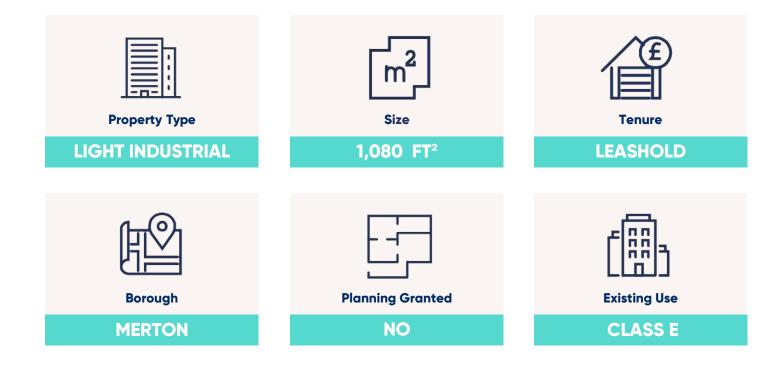

## O Lombard Business Park, 8 Lombard Road, Merton SW19 3TZ

Price **£31,800** Per Annum

🔯 www.whozoo.co.uk 🛛 😓 033 3200 8330 🛛 🗠 info@whozoo.co.uk

# **ACCOMMODATION SCHEDULE**

| UNIT NAME | UNIT TYPE | SQFT   | ANNUAL PRICE |
|-----------|-----------|--------|--------------|
| Unit 113  | Office    | 130    | £7,980       |
| Unit 115  | Office    | 130    | £7,980       |
| Unit 117  | Office    | 130    | £7,980       |
| Unit 119  | Office    | 130    | £7,980       |
| Unit 207  | Office    | 130    | £7,200       |
| Unit 210  | Office    | 135    | £7,440       |
| Unit 111  | Office    | 140    | £8,580       |
| Unit G013 | Office    | 150    | £10,080      |
| Unit 125  | Office    | 195    | £11,940      |
| Unit PH1  | Office    | 210    | £13,440      |
| Unit PH10 | Office    | 210    | £13,440      |
| Unit PH11 | Office    | 210    | £13,440      |
| Unit PH12 | Office    | 210    | £13,440      |
| Unit PH2  | Office    | 210    | £13,440      |
| Unit PH3  | Office    | 210    | £13,440      |
| Unit PH4  | Office    | 210    | £13,440      |
| Unit PH7  | Office    | 210    | £13,440      |
| Unit PH8  | Office    | 210    | £13,440      |
| Unit PH9  | Office    | 210    | £13,440      |
| Unit G005 | Office    | 240    | £16,200      |
| Unit 107  | Office    | 245    | £15,060      |
| Unit 106  | Office    | 260    | £15,960      |
| Unit 105  | Office    | 265    | £16,260      |
| Unit 124  | Office    | 265    | £16,260      |
| Unit G004 | Office    | 270    | £18,180      |
| Unit 121  | Office    | 275    | £16,860      |
| Unit 123  | Office    | 275    | £16,860      |
| Unit PH13 | Office    | 293    | £18,780      |
| Unit 120  | Office    | 295    | £18,120      |
| Unit 128  | Office    | 295    | £18,120      |
| Unit 129  | Office    | 295    | £18,120      |
| Unit G017 | Office    | 330    | £22,260      |
| Unit PH6  | Office    | 340    | £21,780      |
| Unit PH5  | Office    | 360    | £23,100      |
| Unit 122  | Office    | 365    | £22,440      |
| Unit 108  | Office    | 375    | £23,040      |
| Unit G016 | Office    | 480    | £32,400      |
| Unit 110  | Office    | 1,000  | £61,500      |
| Unit 024  | Workshop  | 1,080  | £31,800      |
| Unit 025  | Workshop  | 1,350  | £40,500      |
| TOTAL     |           | 12,323 | £695,160     |