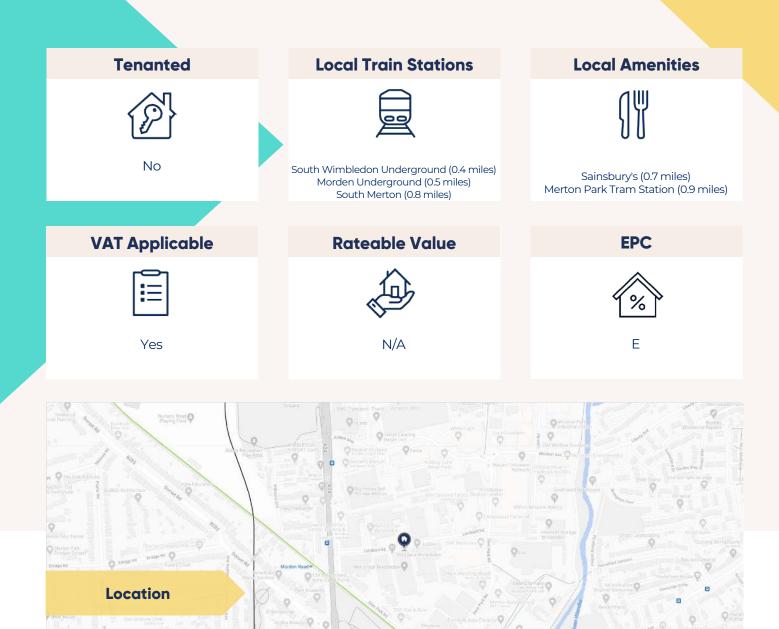

## **Additional Information**

This spacious ground floor workshop unit is available to let in Wimbledon. It is located just 0.5 miles away from the Northern Line tube station of Merton and is surrounded by accessible transport links.