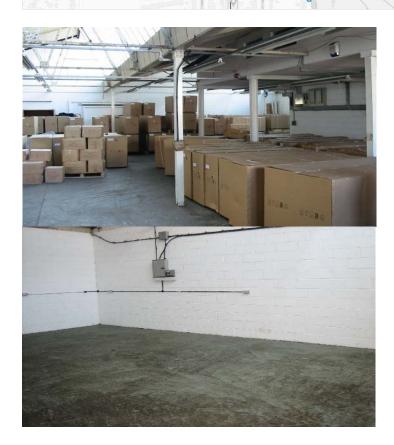

## **Additional Information**

This spacious ground floor workshop unit is available to let in Wimbledon. It is located just 0.5 miles away from the Northern Line tube station of Merton and is surrounded by accessible transport links.