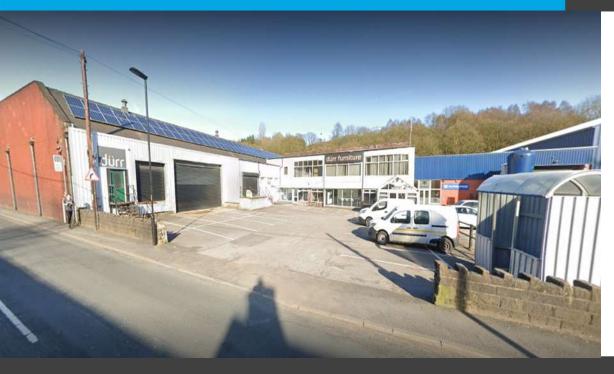

#### Location

The property is located on Delph New Road, Saddleworth not too far from the centre of Saddleworth.

#### Description

The property comprises of a single storey warehouse benefitting from the following:

- 2 loading doors
- WCs
- Offices
- A showroom
- 3phase electricity