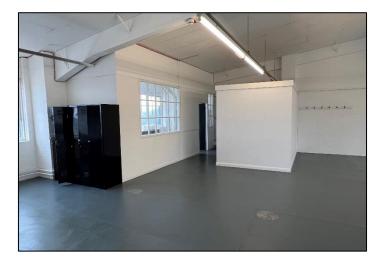

#### **GENERAL DESCRIPTION**

An open plan space full of natural light formerly used as a fitness and yoga studio. The unit has been refurbished to create a bright and spacious area suitable for a plethora of uses including fitness, storage and distribution, light manufacturing or Ebay/Amazon drop shipping (STP). The premises forms part of a 1960's steel portal frame industrial site which has been extensively refurbished and updated by the present owner and benefits from car parking and main road frontage. Internally the unit briefly comprises a large concrete floored open plan space with kitchen and toilets. The current use class for this part of the building was passed in 2020 to D2 (gymnasium and indoor recreation), which is now classed as E(d). Any interested party who wants to use the space for other purposes should speak to the local Planning Dept to establish viability.

#### ACCOMMODATION

| GIA:               | 2,997 sq ft |
|--------------------|-------------|
| WC:                | 56 sq ft    |
| Kitchen:           | 116 sq ft   |
| Studio:            | 2,825 sq ft |
| <u>First floor</u> |             |