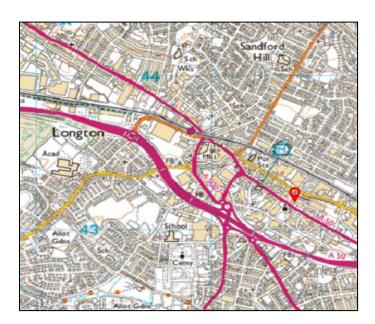

#### LOCATION

Situated on Uttoxeter Road around 0.1 miles from the centre of Longton and 0.4 miles from the A50 dual carriageway. The property also has excellent access to the A500 and the M6 at Junction 15.