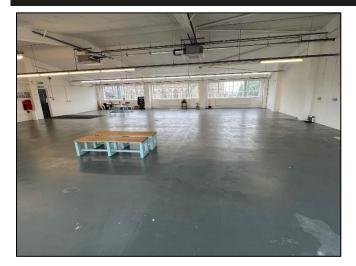

#### **GENERAL DESCRIPTION**

An open plan space full of natural light formerly used as a fitness and yoga studio. The unit has been refurbished to create a bright and spacious area suitable for a plethora of uses including fitness, storage and distribution, light manufacturing or Ebay/Amazon drop shipping (STP). The premises forms part of a 1960's steel portal frame industrial site which has been extensively refurbished and updated by the present owner and benefits from car parking and main road frontage. Internally the unit briefly comprises a large concrete floored open plan space with kitchen and toilets. The current use class for this part of the building was passed in 2020 to D2 (gymnasium and indoor recreation), which is now classed as E(d). Any interested party who wants to use the space for other purposes should speak to the local Planning Dept to establish viability.

#### ACCOMMODATION

| GIA:               | 2,997 sq ft |
|--------------------|-------------|
| WC:                | 56 sq ft    |
| Kitchen:           | 116 sq ft   |
| Studio:            | 2,825 sq ft |
| <u>First floor</u> |             |