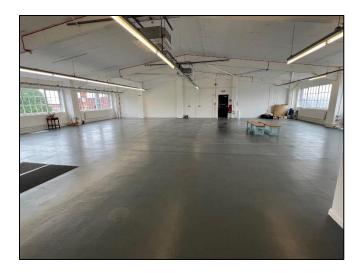

#### **GENERAL DESCRIPTION**

An open plan space full of natural light formerly used as a fitness and yoga studio. The unit has been refurbished to create a bright and spacious area suitable for a plethora of uses including fitness, storage and distribution, light manufacturing or Ebay/Amazon drop shipping (STP). The premises forms part of a 1960's steel portal frame industrial site which has been extensively refurbished and updated by the present owner and benefits from car parking and main road frontage. Internally the unit briefly comprises a large concrete floored open plan space with kitchen and toilets. The current use class for this part of the building was passed in 2020 to D2 (gymnasium and indoor recreation), which is now classed as E(d). Any interested party who wants to use the space for other purposes should speak to the local Planning Dept to establish viability.

#### ACCOMMODATION

| GIA:               | 2,997 sq ft |
|--------------------|-------------|
| WC:                | 56 sq ft    |
| Kitchen:           | 116 sq ft   |
| Studio:            | 2,825 sq ft |
| <u>First floor</u> |             |