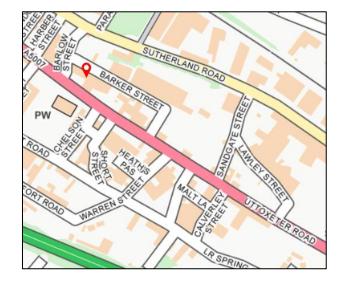

#### LOCATION

Situated on Uttoxeter Road around 0.1 miles from the centre of Longton and 0.4 miles from the A50 dual carriageway. The property also has excellent access to the A500 and the M6 at Junction 15.