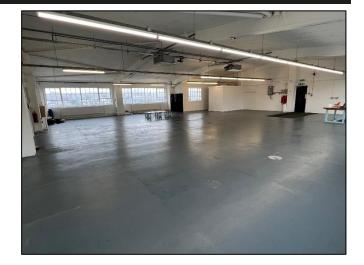

#### **GENERAL DESCRIPTION**

An open plan space full of natural light formerly used as a fitness and yoga studio. The unit has been refurbished to create a bright and spacious area suitable for a plethora of uses including fitness, storage and distribution, light manufacturing or Ebay/Amazon drop shipping (STP). The premises forms part of a 1960's steel portal frame industrial site which has been extensively refurbished and updated by the present owner and benefits from car parking and main road frontage. Internally the unit briefly comprises a large concrete floored open plan space with kitchen and toilets. The current use class for this part of the building was passed in 2020 to D2 (gymnasium and indoor recreation), which is now classed as E(d). Any interested party who wants to use the space for other purposes should speak to the local Planning Dept to establish viability.

#### ACCOMMODATION

| GIA:               | 2,997 sq ft |
|--------------------|-------------|
| WC:                | 56 sq ft    |
| Kitchen:           | 116 sq ft   |
| Studio:            | 2,825 sq ft |
| <u>First floor</u> |             |