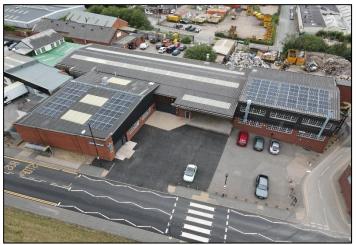

#### **GENERAL DESCRIPTION**

An open plan space full of natural light formerly used as a fitness and yoga studio. The unit has been refurbished to create a bright and spacious area suitable for a plethora of uses including fitness, storage and distribution, light manufacturing or Ebay/Amazon drop shipping (STP). The premises forms part of a 1960's steel portal frame industrial site which has been extensively refurbished and updated by the present owner and benefits from car parking and main road frontage. Internally the unit briefly comprises a large concrete floored open plan space with kitchen and toilets. The current use class for this part of the building was passed in 2020 to D2 (gymnasium and indoor recreation), which is now classed as E(d). Any interested party who wants to use the space for other purposes should speak to the local Planning Dept to establish viability.

#### LOCATION

Situated on Uttoxeter Road around 0.1 miles from the centre of Longton and 0.4 miles from the A50 dual carriageway. The property also has excellent access to the A500 and the M6 at Junction 15.