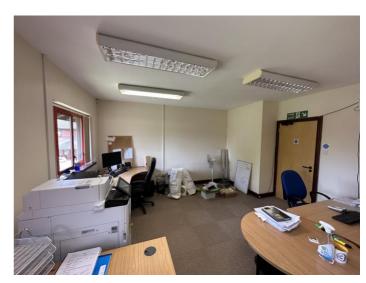

## Description

Modern office suite within contemporary landscaped development benefitting from the following specification:

- Double Glazed UPVC Windows
- Security grills to ground floor windows
- Gas fired central heating
- Florescent strip lighting

## Accommodation

Total Approx. NIA

751 sq ft