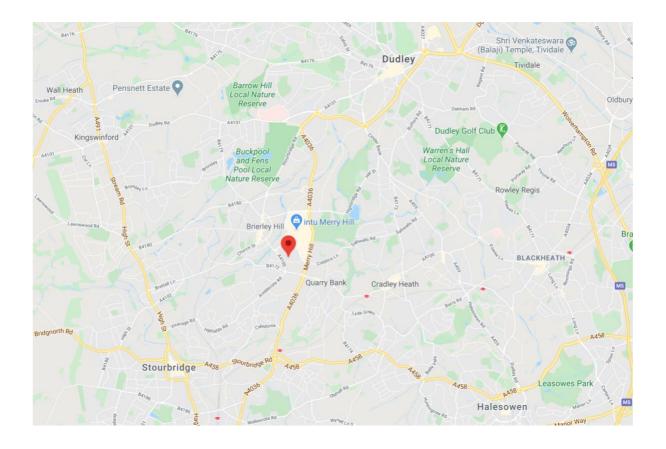

### Location

The premises is located within the Wychbury Court office development. The suite overlooks Merry Hill Shopping Centre and is directly access via Two Woods Lane on to The Boulevard.

Wychbury Court itself is accessed off Two Woods lane via Mill Street.