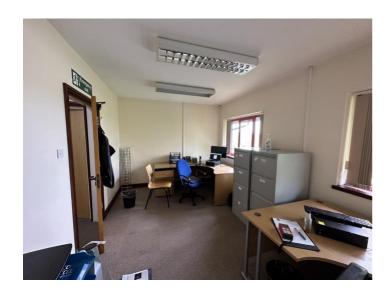

## Description

Modern office suite within contemporary landscaped development benefitting from the following specification:

- Double Glazed UPVC Windows
- Security grills to ground floor windows
- Gas fired central heating
- Florescent strip lighting

## Accommodation

Total Approx. NIA

751 sq ft