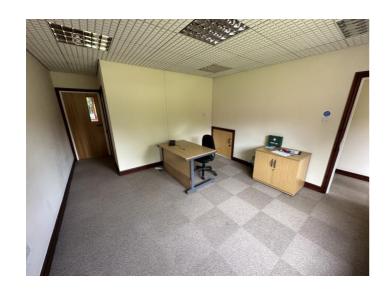

## Description

Modern office suite within contemporary landscaped development benefitting from the following specification:

- Double Glazed UPVC Windows
- Security grills to ground floor windows
- Gas fired central heating
- Florescent strip lighting

## Accommodation

Total Approx. NIA

751 sq ft