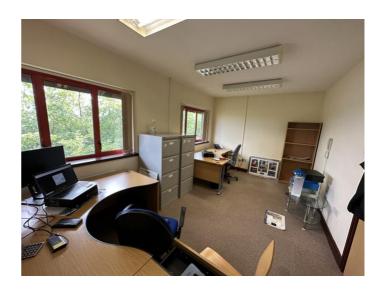

## Description

Modern office suite within contemporary landscaped development benefitting from the following specification:

- Double Glazed UPVC Windows
- Security grills to ground floor windows
- Gas fired central heating
- Florescent strip lighting

## Accommodation

Total Approx. NIA

751 sq ft