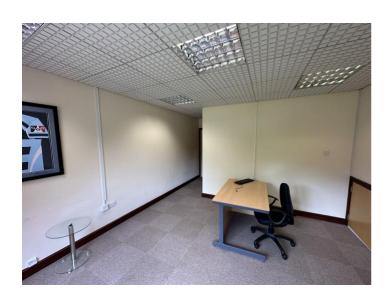

## Description

Modern office suite within contemporary landscaped development benefitting from the following specification:

- Double Glazed UPVC Windows
- Security grills to ground floor windows
- Gas fired central heating
- Florescent strip lighting