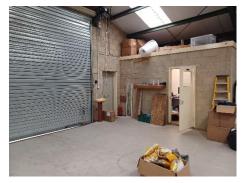

#### DESCRIPTION

- Premises comprise a light industrial/workshop/storage unit with a separate office area, benefiting from the following amenities:
- New concrete floor
- Steel portal frame
- 3 phase electricity
- Eaves height min 2.17 m and max 3.46 m
- Electric roller shutter door width 4.78 m x height 4.10 m
- LED lighting with fluorescent strip lighting in office
- Kitchenette in office
- WC
- Ample parking

## **AMENITIES / OPPORTUNITY**

- New concrete floor
- Steel portal frame
- 3 phase electricity
- Eaves height min 2.17 m and max 3.46 m
- Electric roller shutter door width 4.78 m x height 4.10 m
- LED lighting with fluorescent strip lighting in office
- Kitchenette in office
- WC
- Ample parking