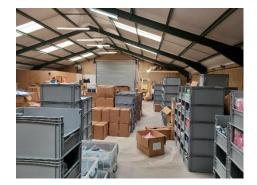

#### DESCRIPTION

- Premises comprise a light industrial/workshop/storage unit with a separate office area, benefiting from the following amenities:
- New concrete floor
- Steel portal frame
- 3 phase electricity
- Eaves height min 2.17 m and max 3.46 m
- Electric roller shutter door width 4.78 m x height 4.10 m
- LED lighting with fluorescent strip lighting in office
- Kitchenette in office
- WC
- Ample parking

## **AMENITIES / OPPORTUNITY**

- New concrete floor
- Steel portal frame
- 3 phase electricity
- Eaves height min 2.17 m and max 3.46 m
- Electric roller shutter door width 4.78 m x height 4.10 m
- LED lighting with fluorescent strip lighting in office
- Kitchenette in office
- WC
- Ample parking