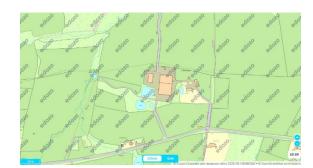

#### LOCATION

St Helena Farm is set within a rural area of the Low Weald of Sussex. The Estate is conveniently located and is within easy reach of Burgess Hill, Haywards Heath, Brighton and the M23 corridor which links to the national motorway network.