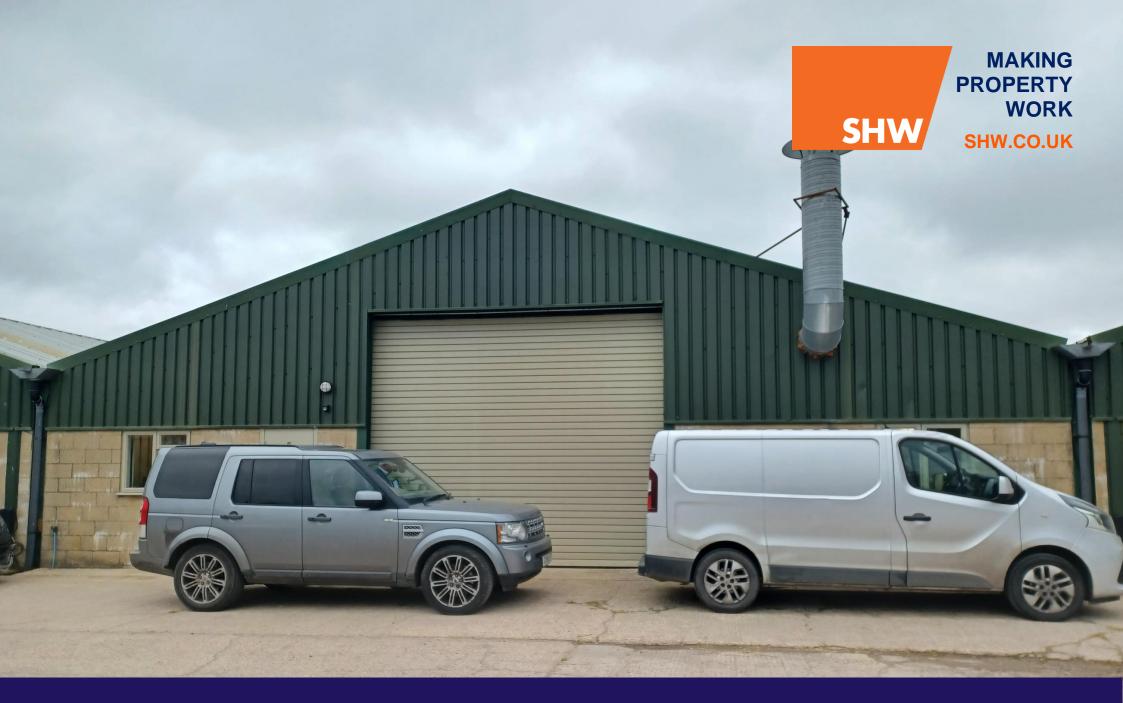

TO LET

INDUSTRIAL AND WAREHOUSE – 3,726 SQ FT (346.15 SQ M) Unit 5 St Helena Farm, St Helena Lane, Plumpton Green, Lewes, East Sussex, BN7 3DH

#### DESCRIPTION

- Premises comprise a light industrial/workshop/storage unit with a separate office area, benefiting from the following amenities:
- New concrete floor
- Steel portal frame
- 3 phase electricity
- Eaves height min 2.17 m and max 3.46 m
- Electric roller shutter door width 4.78 m x height 4.10 m
- LED lighting with fluorescent strip lighting in office
- Kitchenette in office
- WC
- Ample parking

## **AMENITIES / OPPORTUNITY**

- New concrete floor
- Steel portal frame
- 3 phase electricity
- Eaves height min 2.17 m and max 3.46 m
- Electric roller shutter door width 4.78 m x height 4.10 m
- LED lighting with fluorescent strip lighting in office
- Kitchenette in office
- WC
- Ample parking