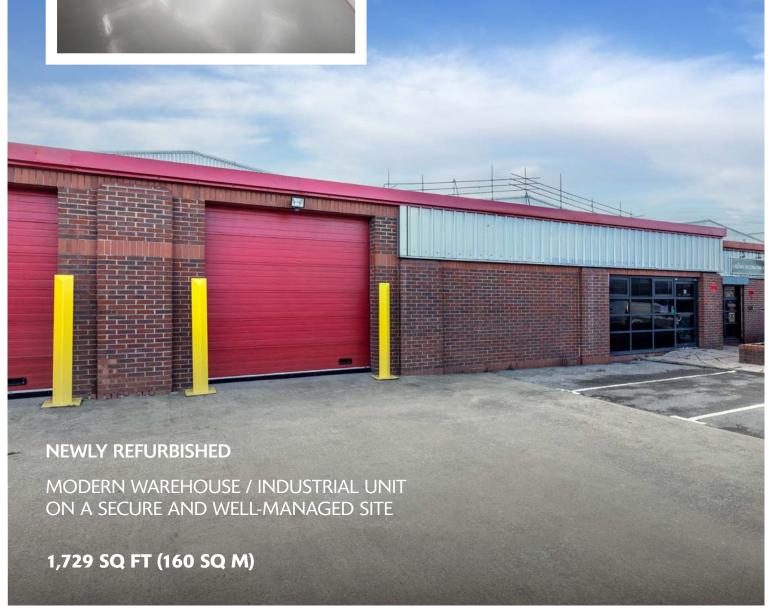

# UNIT 701D TUDOR ESTATE

PARK ROYAL NW10 7UN

- Prominent site with exceptional access to the A406, A40, the national motorway network and Central London
- Park overground and underground station (Bakerloo Line) only a short walk away
- Local occupiers include Bleep UK PLC, Warmup, Elite Moving Systems, Wurth UK, Resapol, H. G. Walter and Meira GTX
- Park Royal is a strategic business location with over 1,700 businesses and 43,100 employees
- O Directly visible from Abbey Road

### **ACCOMMODATION**

TOTAL 1,729 sq ft (160 sq m)

(All areas are approximate and measured on a Gross External basis)

### **SPECIFICATION**

- Newly refurbished
- 2.9 metres clear internal height
- Allocated parking
- 3-phase power
- WC and kitchenette
- Estate CCTV
- Flexibility to combine with unit C to provide 3,464 sq ft (321 sq m)
- · EPC rating available upon request