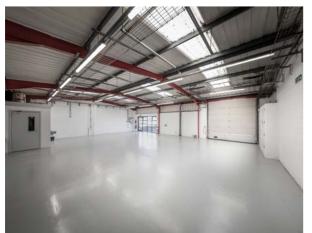

### **ACCOMMODATION**

TOTAL 1,729 sq ft (160 sq m)

(All areas are approximate and measured on a Gross External basis)

### **SPECIFICATION**

- Newly refurbished
- 2.9 metres clear internal height
- Allocated parking
- 3-phase power
- WC and kitchenette
- Estate CCTV
- Flexibility to combine with unit C to provide 3,464 sq ft (321 sq m)
- · EPC rating available upon request