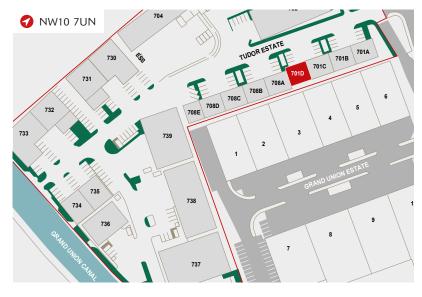

# UNIT 701D TUDOR ESTATE

PARK ROYAL NW10 7UN

- Prominent site with exceptional access to the A406, A40, the national motorway network and Central London
- Park overground and underground station (Bakerloo Line) only a short walk away
- Local occupiers include Bleep UK PLC, Warmup, Elite Moving Systems, Wurth UK, Resapol, H. G. Walter and Meira GTX
- Park Royal is a strategic business location with over 1,700 businesses and 43,100 employees
- O Directly visible from Abbey Road

# **DISTANCES**

| STONEBRIDGE PARK STATION | 0.7 miles  |
|--------------------------|------------|
| A40 WESTERN AVENUE       | 1.2 miles  |
| HARLESDEN STATION        | 2.4 miles  |
| NORTH ACTON STATION      | 3.0 miles  |
| M1 (J1)                  | 4.0 miles  |
| M4 (J1)                  | 5.2 miles  |
| CENTRAL LONDON           | 8.6 miles  |
| M40 (J1) / M25 (J16)     | 12.0 miles |
| HEATHROW AIRPORT         | 12.6 miles |
|                          |            |