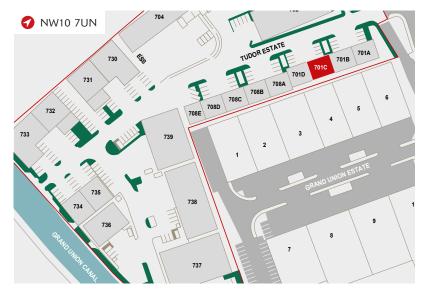

# UNIT 701C TUDOR ESTATE

PARK ROYAL NW10 7UN

- Prominent site with exceptional access to the A406, A40, the national motorway network and Central London
- Park overground and underground station (Bakerloo Line) only a short walk away
- Local occupiers include Bleep UK PLC, Warmup, Elite Moving Systems, Wurth UK, Resapol, H. G. Walter and Meira GTX
- Park Royal is a strategic business location with over 1,700 businesses and 43,100 employees
- O Directly visible from Abbey Road