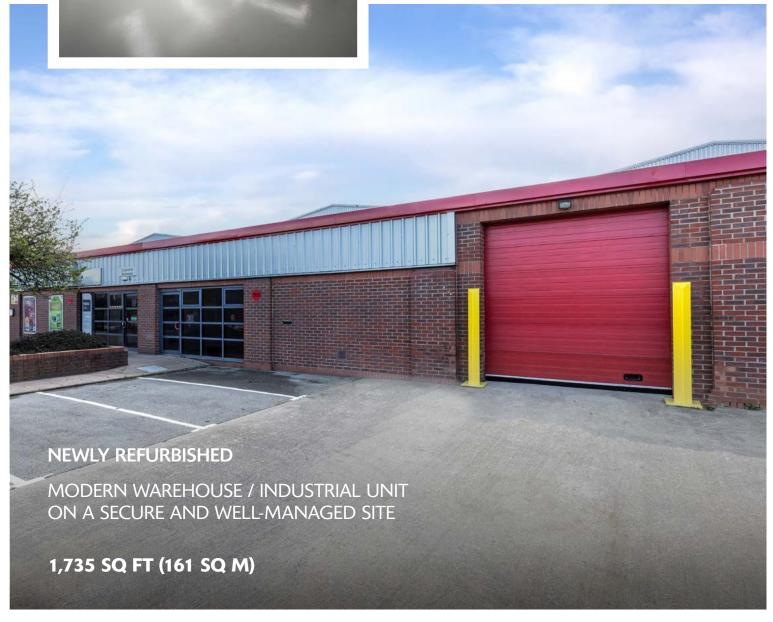

# UNIT 701C TUDOR ESTATE

PARK ROYAL NW10 7UN

- Prominent site with exceptional access to the A406, A40, the national motorway network and Central London
- Park overground and underground station (Bakerloo Line) only a short walk away
- Local occupiers include Bleep UK PLC, Warmup, Elite Moving Systems, Wurth UK, Resapol, H. G. Walter and Meira GTX
- Park Royal is a strategic business location with over 1,700 businesses and 43,100 employees
- O Directly visible from Abbey Road

### **ACCOMMODATION**

TOTAL 1,735 sq ft (161 sq m)

(All areas are approximate and measured on a Gross External basis)

### **SPECIFICATION**

- Newly refurbished
- · 2.9 metres clear internal height
- Allocated parking
- 3-phase power
- WC and kitchenette
- Estate CCTV
- Flexibility to combine with unit D to provide 3,464 sq ft (321 sq m)
- · EPC rating available upon request