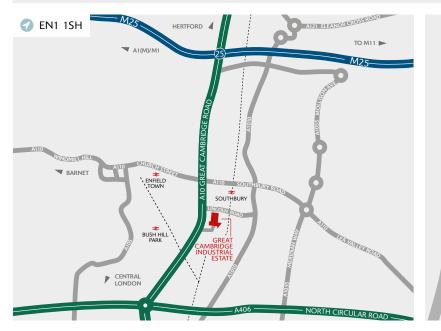

# UNIT 16 GREAT CAMBRIDGE INDUSTRIAL ESTATE

LINCOLN ROAD ENFIELD EN1 1SH

TO LET

MODERN INDUSTRIAL / WAREHOUSE UNIT WITH TRADE COUNTER POTENTIAL

2,926 SQ FT (272 SQ M)

SEGRO.com/parkgreatcambridge

**Strategically** located just off the A10 Great Cambridge Road

Easily accessible environment for employees with swift access to the M25 (J25) and the A406 North Circular Road

Local occupiers include
Travis Perkins, Screwfix,
Virgin Media, Brewers,
Williams Trade Supplies,
C. Brewer & Sons, and Bansal

#### DISTANCES

| A10 GREAT CAMBRIDGE ROAD | 0.2 miles  |
|--------------------------|------------|
| SOUTHBURY STATION        | 0.7 miles  |
| BUSH HILL PARK STATION   | 0.7 miles  |
| ENFIELD TOWN CENTRE      | 2.0 miles  |
| A406/NORTH CIRCULAR ROAD | 2.5 miles  |
| M25 (J25)                | 3.0 miles  |
| CENTRAL LONDON           | 12.4 miles |
| STANSTED AIRPORT         | 27.6 miles |
|                          |            |