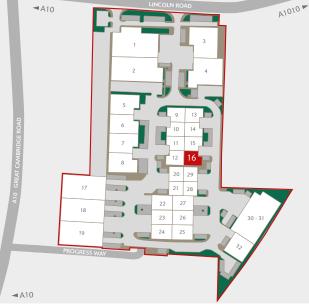

# UNIT 16 GREAT CAMBRIDGE INDUSTRIAL ESTATE

LINCOLN ROAD ENFIELD EN1 1SH

TO LET

MODERN INDUSTRIAL / WAREHOUSE UNIT WITH TRADE COUNTER POTENTIAL

2,926 SQ FT (272 SQ M)

SEGRO.com/parkgreatcambridge

**Strategically** located just off the A10 Great Cambridge Road