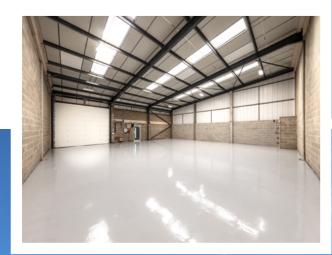

# UNIT 16 GREAT CAMBRIDGE INDUSTRIAL ESTATE

LINCOLN ROAD ENFIELD EN1 1SH

TO LET

MODERN INDUSTRIAL / WAREHOUSE UNIT WITH TRADE COUNTER POTENTIAL

2,926 SQ FT (272 SQ M)

SEGRO.com/parkgreatcambridge

**Strategically** located just off the A10 Great Cambridge Road

#### ACCOMMODATION

| WAREHOUSE           | 2,530 sq ft               |
|---------------------|---------------------------|
| GROUND FLOOR OFFICE | 396 sq ft                 |
| TOTAL               | 2,926 sq ft<br>(272 sq m) |

#### SPECIFICATION

- Recently refurbished
- Power: 3-phase
- Use class: B1c/B2/B8
- EPC rating: B