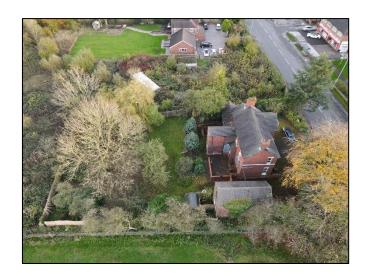

#### **GENERAL DESCRIPTION**

Originally constructed as a dwelling house during the late 19<sup>th</sup> century of brick elevations supporting pitched clay tiled roof surfaces, the property has more recently been extended at ground floor and used as a 5 bedroom HMO. The property is set back from the main road with a sweeping drive to the front together with a two storey detached garage to the left hand side, which offers conversion opportunities. To the rear is a large, enclosed garden, mainly laid to lawn with views of open countryside. Although the property has operated as a HMO, the internal layout is largely unchanged form when originally constructed, as such the property could easily be converted into a well proportioned family home or used for a range of alternative commercial uses, subject to planning

#### **LOCATION**

where necessary.

The property is located in the established and well regarded urban village of Blythe Bridge where a range of amenities are located, including Blythe Bridge Station, approx. ½ a mile to the east. The A50 dual-carriage way is within ¼ of a mile along with a Tesco and Aldi supermarket and a range of other amenities. Hanley city centre is 6.5 miles via the A50 with Newcastle town centre 7.9 miles and Junction 15 of the M6 is 6.8 miles.