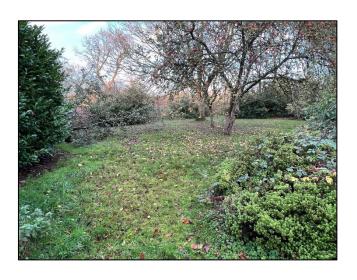

#### **GENERAL DESCRIPTION**

Originally constructed as a dwelling house during the late 19<sup>th</sup> century of brick elevations supporting pitched clay tiled roof surfaces, the property has more recently been extended at ground floor and used as a 5 bedroom HMO. The property is set back from the main road with a sweeping drive to the front together with a two storey detached garage to the left hand side, which offers conversion opportunities. To the rear is a large, enclosed garden, mainly laid to lawn with views of open countryside. Although the property has operated as a HMO, the internal layout is largely unchanged form when originally constructed, as such the property could easily be converted into a well proportioned family home or used for a range of alternative commercial uses, subject to planning