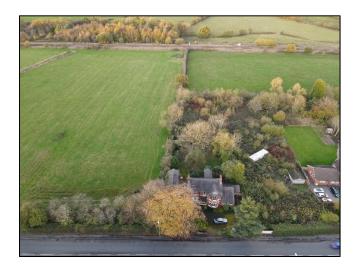

#### **GENERAL DESCRIPTION**

Originally constructed as a dwelling house during the late 19<sup>th</sup> century of brick elevations supporting pitched clay tiled roof surfaces, the property has more recently been extended at ground floor and used as a 5 bedroom HMO. The property is set back from the main road with a sweeping drive to the front together with a two storey detached garage to the left hand side, which offers conversion opportunities. To the rear is a large, enclosed garden, mainly laid to lawn with views of open countryside. Although the property has operated as a HMO, the internal layout is largely unchanged form when originally constructed, as such the property could easily be converted into a well proportioned family home or used for a range of alternative commercial uses, subject to planning

#### **LOCATION**

where necessary.

The property is located in the established and well regarded urban village of Blythe Bridge where a range of amenities are located, including Blythe Bridge Station, approx. ½ a mile to the east. The A50 dual-carriage way is within ¼ of a mile along with a Tesco and Aldi supermarket and a range of other amenities. Hanley city centre is 6.5 miles via the A50 with Newcastle town centre 7.9 miles and Junction 15 of the M6 is 6.8 miles.