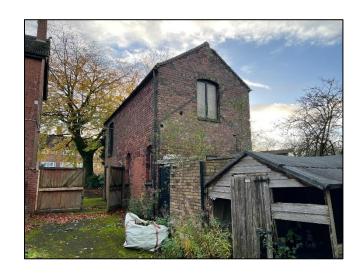

#### **GENERAL DESCRIPTION**

Originally constructed as a dwelling house during the late 19<sup>th</sup> century of brick elevations supporting pitched clay tiled roof surfaces, the property has more recently been extended at ground floor and used as a 5 bedroom HMO. The property is set back from the main road with a sweeping drive to the front together with a two storey detached garage to the left hand side, which offers conversion opportunities. To the rear is a large, enclosed garden, mainly laid to lawn with views of open countryside. Although the property has operated as a HMO, the internal layout is largely unchanged form when originally constructed, as such the property could easily be converted into a well proportioned family home or used for a range of alternative commercial uses, subject to planning