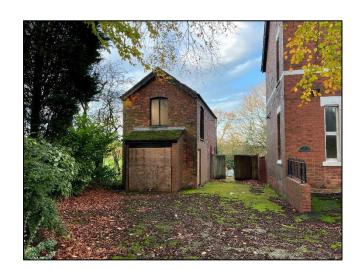

#### **GENERAL DESCRIPTION**

Originally constructed as a dwelling house during the late 19<sup>th</sup> century of brick elevations supporting pitched clay tiled roof surfaces, the property has more recently been extended at ground floor and used as a 5 bedroom HMO. The property is set back from the main road with a sweeping drive to the front together with a two storey detached garage to the left hand side, which offers conversion opportunities. To the rear is a large, enclosed garden, mainly laid to lawn with views of open countryside. Although the property has operated as a HMO, the internal layout is largely unchanged form when originally constructed, as such the property could easily be converted into a well proportioned family home or used for a range of alternative commercial uses, subject to planning