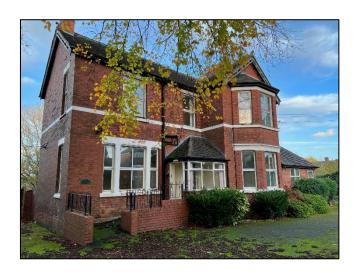

#### **GENERAL DESCRIPTION**

Originally constructed as a dwelling house during the late 19<sup>th</sup> century of brick elevations supporting pitched clay tiled roof surfaces, the property has more recently been extended at ground floor and used as a 5 bedroom HMO. The property is set back from the main road with a sweeping drive to the front together with a two storey detached garage to the left hand side, which offers conversion opportunities. To the rear is a large, enclosed garden, mainly laid to lawn with views of open countryside. Although the property has operated as a HMO, the internal layout is largely unchanged form when originally constructed, as such the property could easily be converted into a well proportioned family home or used for a range of alternative commercial uses, subject to planning