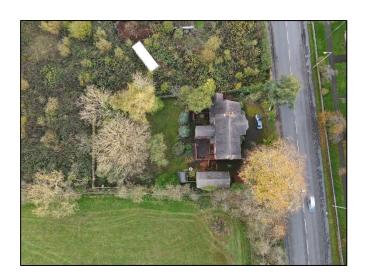

#### **GENERAL DESCRIPTION**

Originally constructed as a dwelling house during the late 19<sup>th</sup> century of brick elevations supporting pitched clay tiled roof surfaces, the property has more recently been extended at ground floor and used as a 5 bedroom HMO. The property is set back from the main road with a sweeping drive to the front together with a two storey detached garage to the left hand side, which offers conversion opportunities. To the rear is a large, enclosed garden, mainly laid to lawn with views of open countryside. Although the property has operated as a HMO, the internal layout is largely unchanged form when originally constructed, as such the property could easily be converted into a well proportioned family home or used for a range of alternative commercial uses, subject to planning

#### **LOCATION**

where necessary.

The property is located in the established and well regarded urban village of Blythe Bridge where a range of amenities are located, including Blythe Bridge Station, approx. ½ a mile to the east. The A50 dual-carriage way is within ¼ of a mile along with a Tesco and Aldi supermarket and a range of other amenities. Hanley city centre is 6.5 miles via the A50 with Newcastle town centre 7.9 miles and Junction 15 of the M6 is 6.8 miles.