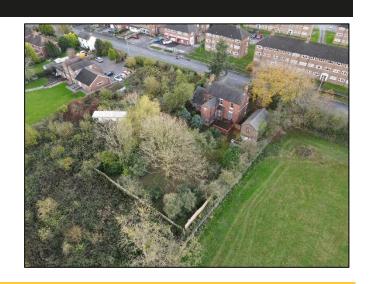

#### **GENERAL DESCRIPTION**

Originally constructed as a dwelling house during the late 19<sup>th</sup> century of brick elevations supporting pitched clay tiled roof surfaces, the property has more recently been extended at ground floor and used as a 5 bedroom HMO. The property is set back from the main road with a sweeping drive to the front together with a two storey detached garage to the left hand side, which offers conversion opportunities. To the rear is a large, enclosed garden, mainly laid to lawn with views of open countryside. Although the property has operated as a HMO, the internal layout is largely unchanged form when originally constructed, as such the property could easily be converted into a well proportioned family home or used for a range of alternative commercial uses, subject to planning

#### **LOCATION**

where necessary.

The property is located in the established and well regarded urban village of Blythe Bridge where a range of amenities are located, including Blythe Bridge Station, approx. ½ a mile to the east. The A50 dual-carriage way is within ¼ of a mile along with a Tesco and Aldi supermarket and a range of other amenities. Hanley city centre is 6.5 miles via the A50 with Newcastle town centre 7.9 miles and Junction 15 of the M6 is 6.8 miles.