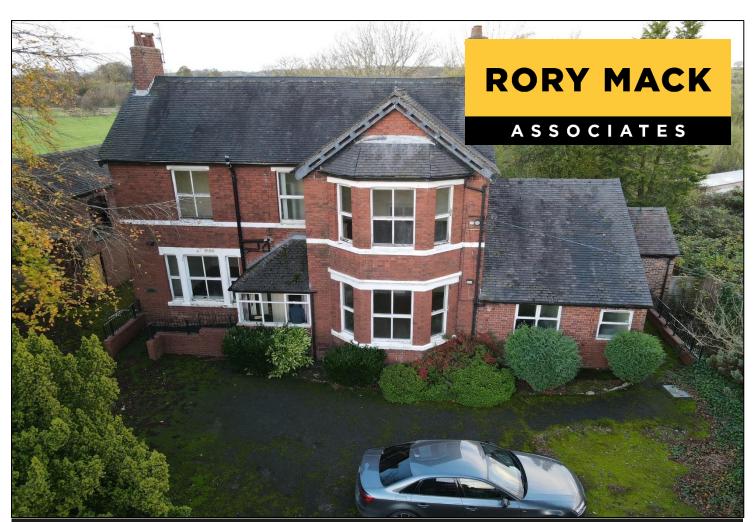

# CHILTON HOUSE 51 UTTOXETER ROAD, BLYTHE BRIDGE, STOKE-ON-TRENT ST11 9JG

FOR SALE £425,000

- Former 5 bedroom HMO premises extending to 1,824 sq ft NIA
- Attractive period property suitable to both residential and commercial uses (STP)
- Semi-rural location within 0.4 acre plot together with two storey detached garage
- Potential to extend further to comprise substantial dwelling house (STP)
- EPC: 32 (Band F)

#### **GENERAL DESCRIPTION**

Originally constructed as a dwelling house during the late 19<sup>th</sup> century of brick elevations supporting pitched clay tiled roof surfaces, the property has more recently been extended at ground floor and used as a 5 bedroom HMO. The property is set back from the main road with a sweeping drive to the front together with a two storey detached garage to the left hand side, which offers conversion opportunities. To the rear is a large, enclosed garden, mainly laid to lawn with views of open countryside. Although the property has operated as a HMO, the internal layout is largely unchanged form when originally constructed, as such the property could easily be converted into a well proportioned family home or used for a range of alternative commercial uses, subject to planning