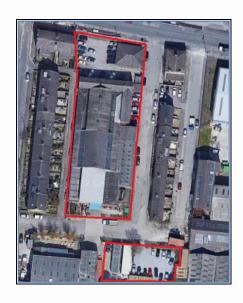

#### **DESCRIPTION**

The premises comprise industrial accommodation across several bays with two-storey office accommodation. There is a car park with a small detached office building to the front elevation. Drive in access is to the side and rear. There is an additional yard to the rear. Large power supply capacity tbc.