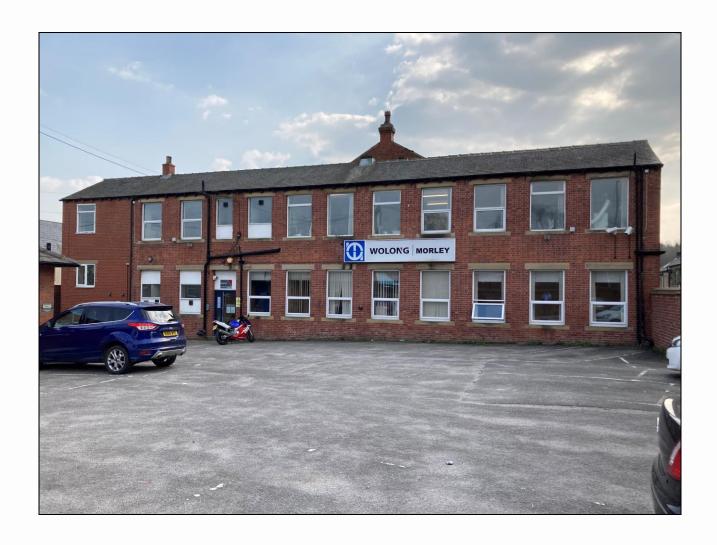

#### **DESCRIPTION**

The premises comprise industrial accommodation across several bays with two-storey office accommodation. There is a car park with a small detached office building to the front elevation. Drive in access is to the side and rear. There is an additional yard to the rear. Large power supply capacity tbc.