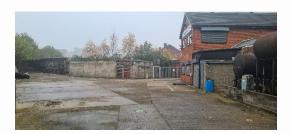

#### **DESCRIPTION**

0.38 acres former builder's yard with two storey offices, workshop and approximately 0.13 acres of concreted and secured yard.

#### **ACCOMMODATION**

| Description | Sq ft | Sq m   |
|-------------|-------|--------|
| Offices (2  | 1,489 | 138.30 |
| storeys)    |       |        |
| Nissen Hut  | 1,944 | 180.58 |
| Workshop    |       |        |
| TOTAL       | 3,443 | 318.88 |