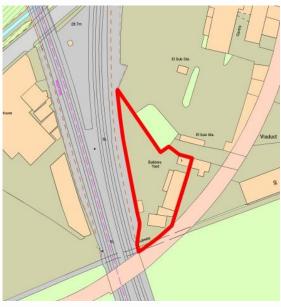

#### **LOCATION**

The property is situated on the west side of Bath Road within Holbeck. Leeds City Centre and Jnc 3 of the M621 are accessed via Water Lane and Sweet Street.

#### **DESCRIPTION**

0.38 acres former builder's yard with two storey offices, workshop and approximately 0.13 acres of concreted and secured yard.