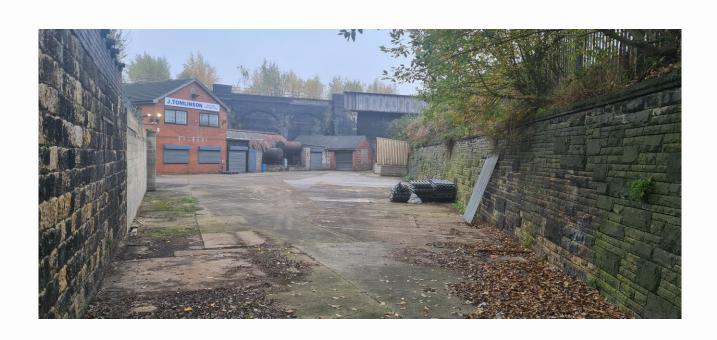

#### **DESCRIPTION**

0.38 acres former builder's yard with two storey offices, workshop and approximately 0.13 acres of concreted and secured yard.

#### **ACCOMMODATION**

| Description | Sq ft | Sq m   |
|-------------|-------|--------|
| Offices (2  | 1,489 | 138.30 |
| storeys)    |       |        |
| Nissen Hut  | 1,944 | 180.58 |
| Workshop    |       |        |
| TOTAL       | 3,443 | 318.88 |