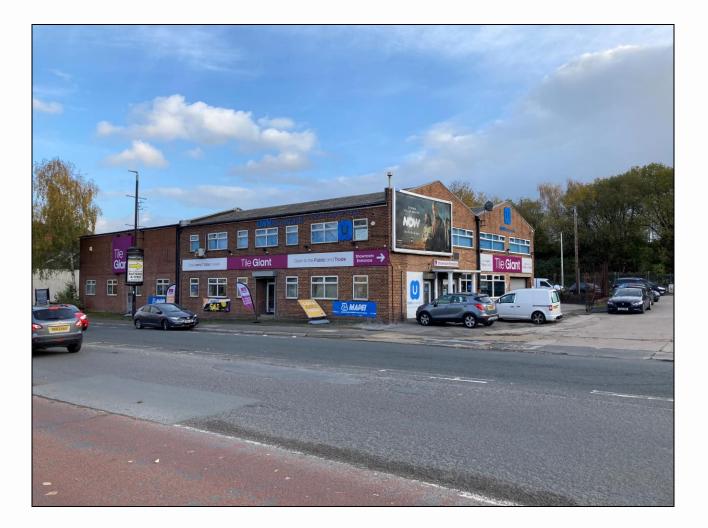

# Former Tile Giant premises,

**European House, 93 Wellington** 

## Road, Leeds, LS12 1DZ

- 8,180 sq ft (759.93 sq m)
- Prominently fronting Wellington Road
- Yard / loading area
- Additional 3,718 sq ft (345.45 sq m) of 1<sup>st</sup> Floor Stores

| 1 |  |
|---|--|
|   |  |

## LOCATION

The property is prominently located fronting the main Wellington Road. Leeds city centre is within ½ mile and access to the M621 is via the A643 less than 1 mile away.

#### DESCRIPTION

The property comprises a ground floor showroom / warehouse unit with a pedestrian entrance at ground floor level along with ground level loading via a single roller shutter door and a dedicated service yard. In addition, the property benefits from a large first floor storage area which would suit light storage – loading to this area by way of roller shutter door at 1<sup>st</sup> Floor.