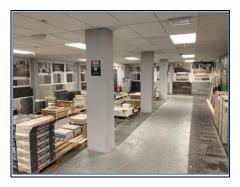

#### DESCRIPTION

The property comprises a ground floor showroom / warehouse unit with a pedestrian entrance at ground floor level along with ground level loading via a single roller shutter door and a dedicated service yard. In addition, the property benefits from a large first floor storage area which would suit light storage – loading to this area by way of roller shutter door at 1<sup>st</sup> Floor.

#### ACCOMMODATION

Measured in accordance with the RICS Code of Measuring Practice:

| Description                  | Sq m     | Sq ft  |
|------------------------------|----------|--------|
| GF Showroom                  | 759.93   | 8,180  |
| 1 <sup>st</sup> Floor Stores | 345.45   | 3,718  |
| TOTAL                        | 1,105.38 | 11,898 |