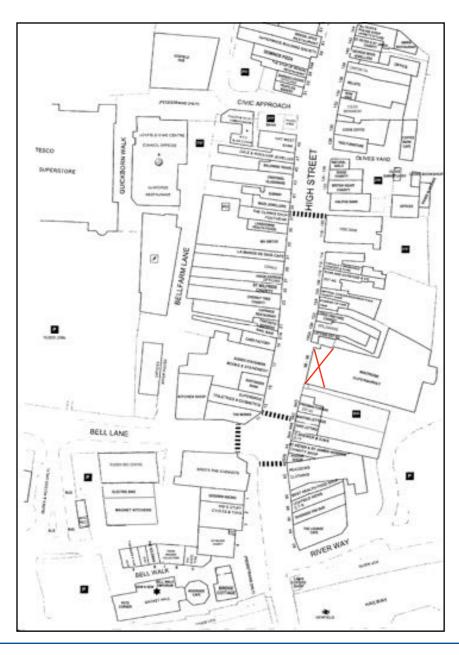

#### LOCATION

Situated at the lower end of Uckfield High Street being directly above **Waitrose** supermarket and overlooking a variety of High Street shops. There is free, time limited, car parking in the Bell Walk car park, Waitrose car park and the Town Centre central car park which is accessed via Civic Approach.