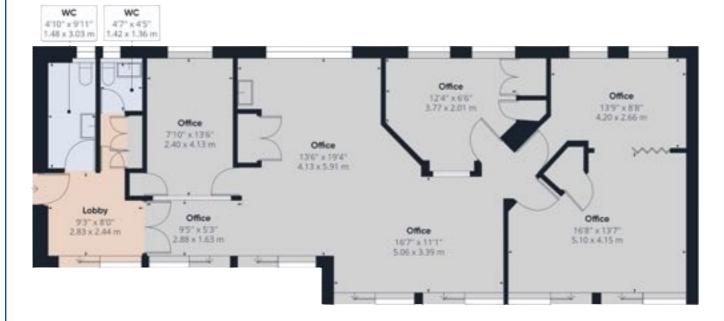

#### **ACCOMMODATION**

The premises comprise a 1st floor, self-contained office suite which is arranged as follows:

**Entrance** Accessed between Premier Properties and Waitrose

supermarket. There is a private doorway leading to a ground floor lobby with bin storage and stairs leading to the 1st floor.

**Front section** L-shaped, overall 19'6" x 27'6" (5.9m x 8.4m)

Net area 432 sq ft (40.1 sq m)

Within this area is access to Balconies 3 & 4, a large entrance area + access to male & female cloakroom facilities and to Office 4. There is also a small kitchenette with built-in cupboards and a sink unit.

#### **Main office**

 $22'9" \times 16'6" (6.9m \times 5.0m)$ 

381 sq ft (35.4 sq m)

continued

Within this area is access to Office 3, partitioned within the overall area, and to Balcony 2.

Leading to:

Telephone 01825 76 44 88

### **End section**

 $22'9" \times 16'6" (6.9m \times 5.0m)$ 

411 sq ft (38.2 sq m)

Divided into Office & Office 2 together with a useful cupboard and access to Balcony 1.

# Total Overall Office Area 1,224 sq ft (113.7 sq m)

The space presents extremely well, being a series of individual offices with internal glazed partitions, giving a light airy space due to a series of full height glazed windows on the western side of the building. The suite is well decorated, carpeted and has some floor trunking. Heating & cooling is via a number of ceilingmounted vents linked to air conditioning units on the roof.