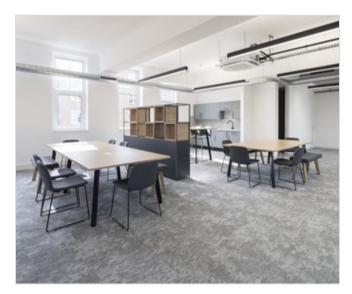

The 2nd floor benefits from 26 desks, 6 hot desks, 2 meeting rooms, a kitchenette, 2 breakout areas, and lockers.

The lower ground floor offers 20 desks, 4 hot desks, 1 meeting room, a kitchenette, 2 breakout areas, and lockers.

## **Amenities**

| Newly refurbished           | Fitted Space            |  |
|-----------------------------|-------------------------|--|
| CAT 6 cabling               | Air conditioning        |  |
| Cycle and shower facilities | Raised floors           |  |
| LED lighting                | Excellent natural light |  |