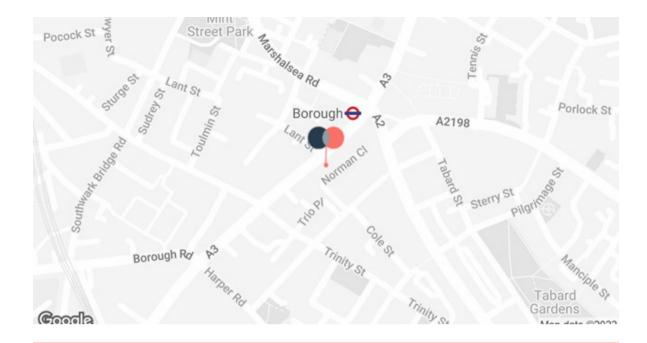

Prospero House, 241 Borough High Street, London, SE1 1GA

#### Location

Prospero House is prominently located on Borough High Street, within walking distance of amenities, such as Borough Market, and Flat Iron Square. The building benefits from numerous transport connections, with Borough (Northern line), Elephant & Castle (Bakerloo and Northern lines), and London Bridge (Jubilee and Northern lines, and National Rail) all in close proximity.