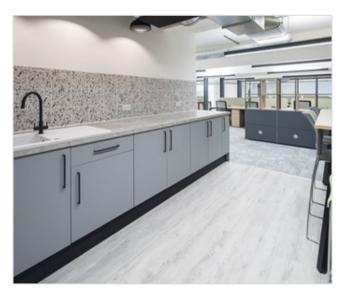

The 2nd floor benefits from 26 desks, 6 hot desks, 2 meeting rooms, a kitchenette, 2 breakout areas, and lockers.

The lower ground floor offers 20 desks, 4 hot desks, 1 meeting room, a kitchenette, 2 breakout areas, and lockers.

## **Amenities**

| Newly refurbished           | Fitted Space            |  |
|-----------------------------|-------------------------|--|
| CAT 6 cabling               | Air conditioning        |  |
| Cycle and shower facilities | Raised floors           |  |
| LED lighting                | Excellent natural light |  |