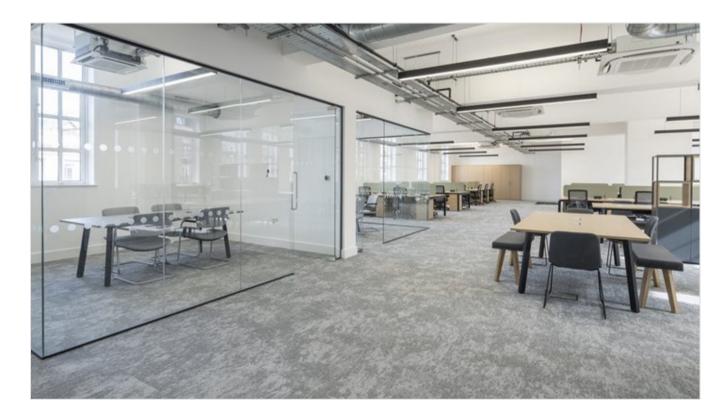

### Fully fitted refurbished office space to let

The 2nd and lower ground floors have been recently refurbished to offer a high specification, fully fitted office which is ready for immediate occupation.

The 2nd floor benefits from 26 desks, 6 hot desks, 2 meeting rooms, a kitchenette, 2 breakout areas, and lockers.

The lower ground floor offers 20 desks, 4 hot desks, 1 meeting room, a kitchenette, 2 breakout areas, and lockers.

## **Amenities**

| Newly refurbished           | Fitted Space            |  |
|-----------------------------|-------------------------|--|
| CAT 6 cabling               | Air conditioning        |  |
| Cycle and shower facilities | Raised floors           |  |
| LED lighting                | Excellent natural light |  |