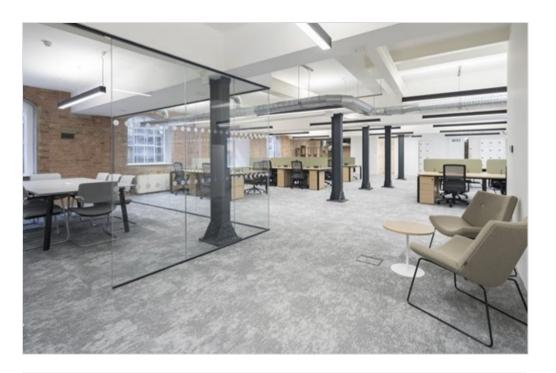

### Fully fitted refurbished office space to let

The 2nd and lower ground floors have been recently refurbished to offer a high specification, fully fitted office which is ready for immediate occupation.

The 2nd floor benefits from 26 desks, 6 hot desks, 2 meeting rooms, a kitchenette, 2 breakout areas, and lockers.

The lower ground floor offers 20 desks, 4 hot desks, 1 meeting room, a kitchenette, 2 breakout areas, and lockers.

## **Amenities**

| Newly refurbished           | Fitted Space            |  |
|-----------------------------|-------------------------|--|
| CAT 6 cabling               | Air conditioning        |  |
| Cycle and shower facilities | Raised floors           |  |
| LED lighting                | Excellent natural light |  |