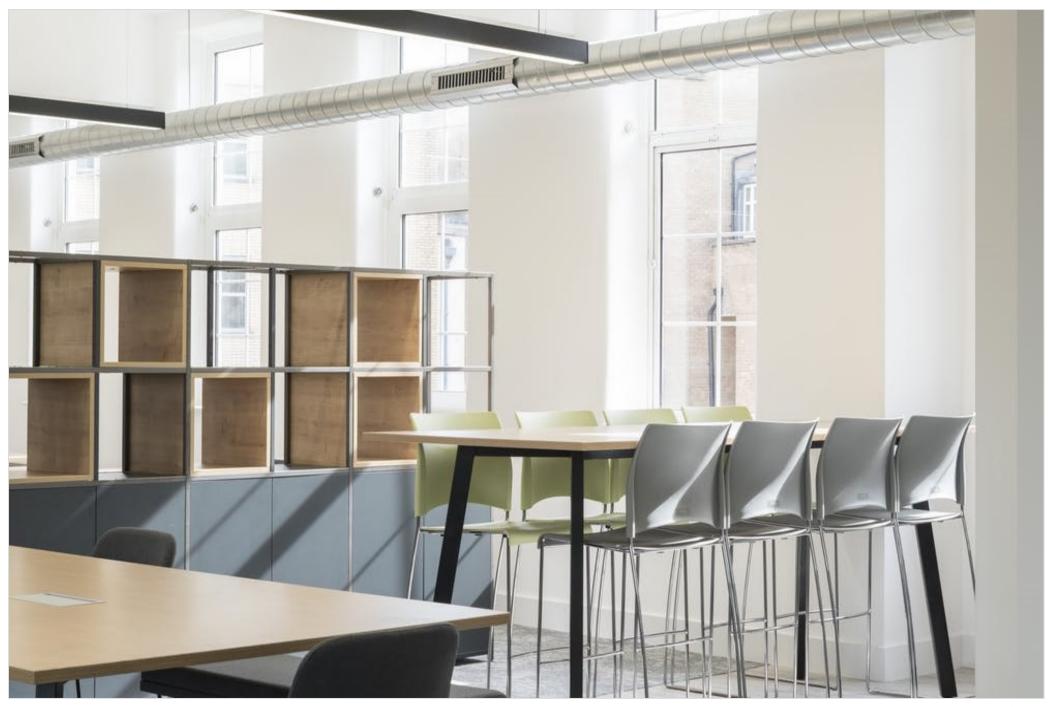

### Fully fitted refurbished office space to let

The 2nd and lower ground floors have been recently refurbished to offer a high specification, fully fitted office which is ready for immediate occupation.

The 2nd floor benefits from 26 desks, 6 hot desks, 2 meeting rooms, a kitchenette, 2 breakout areas, and lockers.

The lower ground floor offers 20 desks, 4 hot desks, 1 meeting room, a kitchenette, 2 breakout areas, and lockers.

## **Amenities**

| Newly refurbished           | Fitted Space            |  |
|-----------------------------|-------------------------|--|
| CAT 6 cabling               | Air conditioning        |  |
| Cycle and shower facilities | Raised floors           |  |
| LED lighting                | Excellent natural light |  |