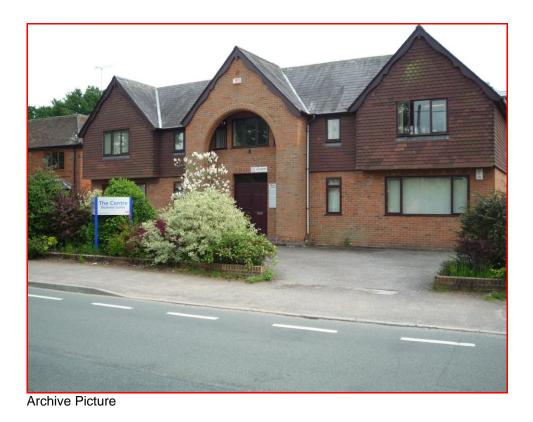

# THE CENTRE, READING ROAD, EVERSLEY, RG27 0NB

- One Parking Space within Private Car Park
- Shared Toilet and Kitchen Facilities
- Pleasant Offices in a Village Environment
- Gas Heating and Good Natural Light
- Inclusive Rent and Quick Occupation
- A Central Location Between both the M3 and M4 Motorways

# **DESCRIPTION**

The Centre is an attractive family owned office building with parking available, overlooking the local countryside surrounding the village to the rear of the premises. The subject office suite will be ideal for one to two people.

Archive Picture