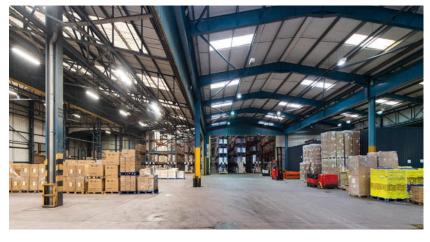

**WILLENHALL 157** provides a total accommodation of 157,589 sq.ft. on a total site of 6.77 acres giving a site density of 53%. The premises is made up of a mixture of industrial and warehouse buildings in varying age but of good functional quality with eaves ranging from 8m to 11.74m. The warehouse is part racked which will be left in-situ and can be utilised straight away. Preference is to dispose of the whole as one unit, however, there is the possibility of splitting into a maximum of three units.

#### **KEY FEATURES**

- Gatehouse
- Racked
- Level Access Doors
- Large Yard
- Lorry Wash

8 to 11.74m eaves height

2 storey office accommodation

large secure area

62 HGV parking spaces