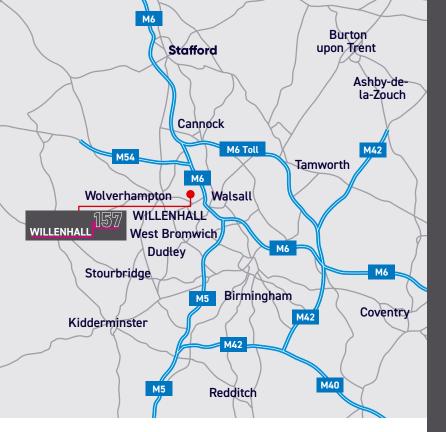

### Within 30 minutes drive time

## TRAVEL DISTANCES

SAT NAV: WV13 3AP

What 3 Words: ///types.sooner.dates

**TOWNS & CITIES** 

| Willenhall     | 0.9 miles  | 4 mins        |
|----------------|------------|---------------|
| Wolverhampton  | 3.5 miles  | 12 mins       |
| Walsall        | 4.8 miles  | 15 mins       |
| West Bromwich  | 7.8 miles  | 16 mins       |
| Birmingham     | 15 miles   | 24 mins       |
| Coventry       | 33.7 miles | 46 mins       |
| Crewe          | 46 miles   | 56 mins       |
| Leicester      | 54.1 miles | 1 hr 30 mins  |
| Manchester     | 74.8 miles | 1 hr 24 mins  |
| London         | 135 miles  | 2 hrs 40 mins |
| MOTORWAYS      |            |               |
| M6 J10         | 4.4 miles  | 9 mins        |
| M54            | 4.5 miles  | 11 mins       |
| M6 Toll        | 6.1 miles  | 13 mins       |
| M5/M6 Junction | 6.7 miles  | 13 mins       |
| M42            | 19 miles   | 26 mins       |
| M40            | 31.1 miles | 38 mins       |
| M69            | 33.5 miles | 40 mins       |
| M1             | 44 miles   | 50 mins       |
| M25            | 117 miles  | 2 hrs 3 mins  |
| AIRPORTS       |            |               |
| Birmingham     | 24.5 miles | 33 mins       |
| East Midlands  | 48.9 miles | 58 mins       |
| Manchester     | 66.5 miles | 1 hr 13 mins  |
| PORTS          |            |               |
| Holyhead       | 163 miles  | 2 hrs 52 mins |
| Felixstowe     | 188 miles  | 3 hrs 26 mins |
| Channel Tunnel | 203 miles  | 3 hrs 38 mins |
| Folkestone     | 208 miles  | 3 hrs 47 mins |
|                |            |               |