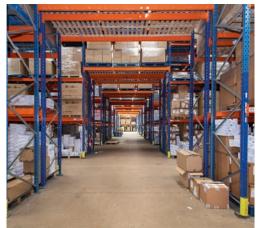

**WILLENHALL 157** provides a total accommodation of 157,589 sq.ft. on a total site of 6.77 acres giving a site density of 53%. The premises is made up of a mixture of industrial and warehouse buildings in varying age but of good functional quality with eaves ranging from 8m to 11.74m. The warehouse is part racked which will be left in-situ and can be utilised straight away. Preference is to dispose of the whole as one unit, however, there is the possibility of splitting into a maximum of three units.

#### **KEY FEATURES**

- Gatehouse
- Racked
- Level Access Doors
- Large Yard
- Lorry Wash

8 to 11.74m eaves height

2 storey office accommodation

large secure area

62 HGV parking spaces