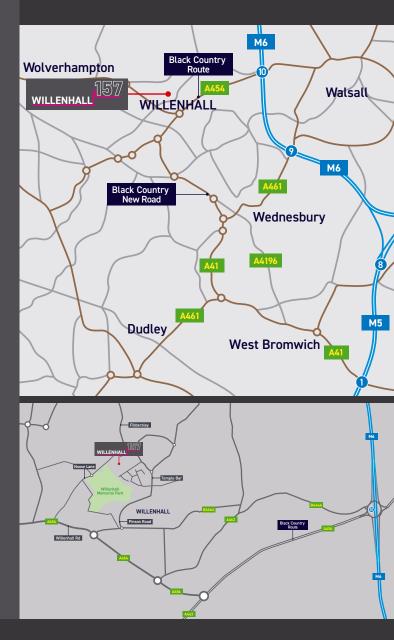

# NOOSE LANE, WILLENHALL, WOLVERHAMPTON WEST MIDLANDS, WV13 3AP

W3W: ///types.sooner.dates

TO LET racked industrial warehouses within a prime commercial location 157,589 sq.ft. (14,640.50m²) (may be split)

## TRAVEL DISTANCES

SAT NAV: WV13 3AP

What 3 Words: ///types.sooner.dates

**TOWNS & CITIES** 

| Willenhall     | 0.9 miles  | 4 mins        |
|----------------|------------|---------------|
| Wolverhampton  | 3.5 miles  | 12 mins       |
| Walsall        | 4.8 miles  | 15 mins       |
| West Bromwich  | 7.8 miles  | 16 mins       |
| Birmingham     | 15 miles   | 24 mins       |
| Coventry       | 33.7 miles | 46 mins       |
| Crewe          | 46 miles   | 56 mins       |
| Leicester      | 54.1 miles | 1 hr 30 mins  |
| Manchester     | 74.8 miles | 1 hr 24 mins  |
| London         | 135 miles  | 2 hrs 40 mins |
| MOTORWAYS      |            |               |
| M6 J10         | 4.4 miles  | 9 mins        |
| M54            | 4.5 miles  | 11 mins       |
| M6 Toll        | 6.1 miles  | 13 mins       |
| M5/M6 Junction | 6.7 miles  | 13 mins       |
| M42            | 19 miles   | 26 mins       |
| M40            | 31.1 miles | 38 mins       |
| M69            | 33.5 miles | 40 mins       |
| M1             | 44 miles   | 50 mins       |
| M25            | 117 miles  | 2 hrs 3 mins  |
| AIRPORTS       |            |               |
| Birmingham     | 24.5 miles | 33 mins       |
| East Midlands  | 48.9 miles | 58 mins       |
| Manchester     | 66.5 miles | 1 hr 13 mins  |
| PORTS          |            |               |
| Holyhead       | 163 miles  | 2 hrs 52 mins |
| Felixstowe     | 188 miles  | 3 hrs 26 mins |
| Channel Tunnel | 203 miles  | 3 hrs 38 mins |
| Folkestone     | 208 miles  | 3 hrs 47 mins |
|                |            |               |