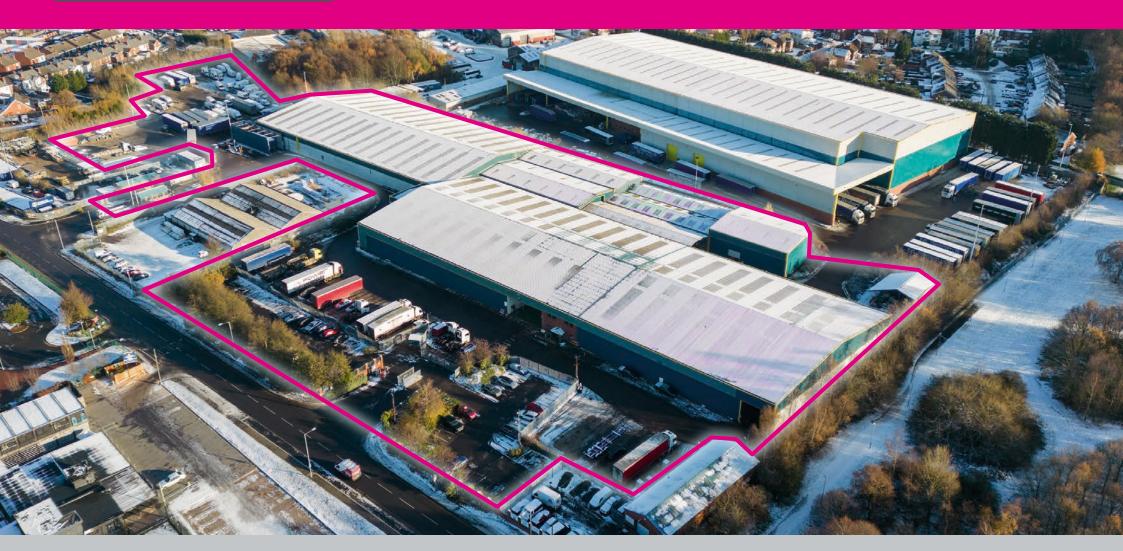

# NOOSE LANE, WILLENHALL, WOLVERHAMPTON WEST MIDLANDS, WV13 3AP

W3W: ///types.sooner.dates

TO LET racked industrial warehouses within a prime commercial location 157,589 sq.ft. (14,640.50m²) (may be split)

**WILLENHALL 157** provides a total accommodation of 157,589 sq.ft. on a total site of 6.77 acres giving a site density of 53%. The premises is made up of a mixture of industrial and warehouse buildings in varying age but of good functional quality with eaves ranging from 8m to 11.74m. The warehouse is part racked which will be left in-situ and can be utilised straight away. Preference is to dispose of the whole as one unit, however, there is the possibility of splitting into a maximum of three units.