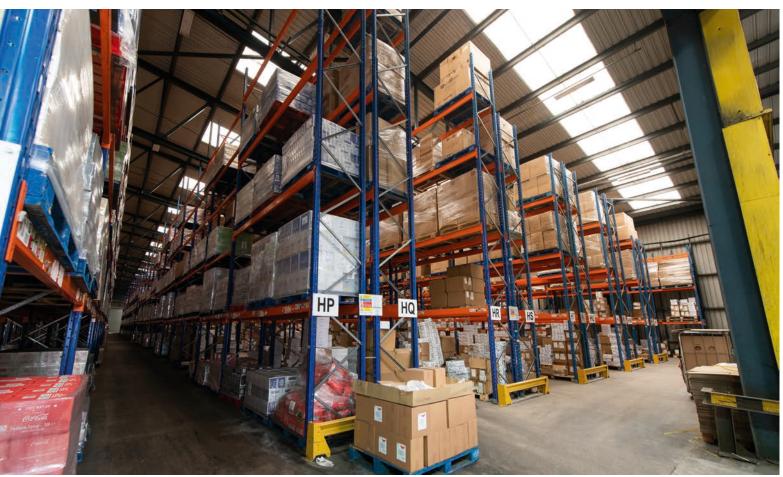

**WILLENHALL 157** provides a total accommodation of 157,589 sq.ft. on a total site of 6.77 acres giving a site density of 53%. The premises is made up of a mixture of industrial and warehouse buildings in varying age but of good functional quality with eaves ranging from 8m to 11.74m. The warehouse is part racked which will be left in-situ and can be utilised straight away. Preference is to dispose of the whole as one unit, however, there is the possibility of splitting into a maximum of three units.

#### **KEY FEATURES**

- Gatehouse
- Racked
- Level Access Doors
- Large Yard
- Lorry Wash

8 to 11.74m eaves height

2 storey office accommodation

large secure area

62 HGV parking spaces