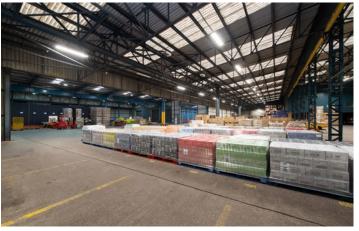

**WILLENHALL 157** provides a total accommodation of 157,589 sq.ft. on a total site of 6.77 acres giving a site density of 53%. The premises is made up of a mixture of industrial and warehouse buildings in varying age but of good functional quality with eaves ranging from 8m to 11.74m. The warehouse is part racked which will be left in-situ and can be utilised straight away. Preference is to dispose of the whole as one unit, however, there is the possibility of splitting into a maximum of three units.

#### **KEY FEATURES**

- Gatehouse
- Racked
- Level Access Doors
- Large Yard
- Lorry Wash

8 to 11.74m eaves height

2 storey office accommodation

large secure area

62 HGV parking spaces