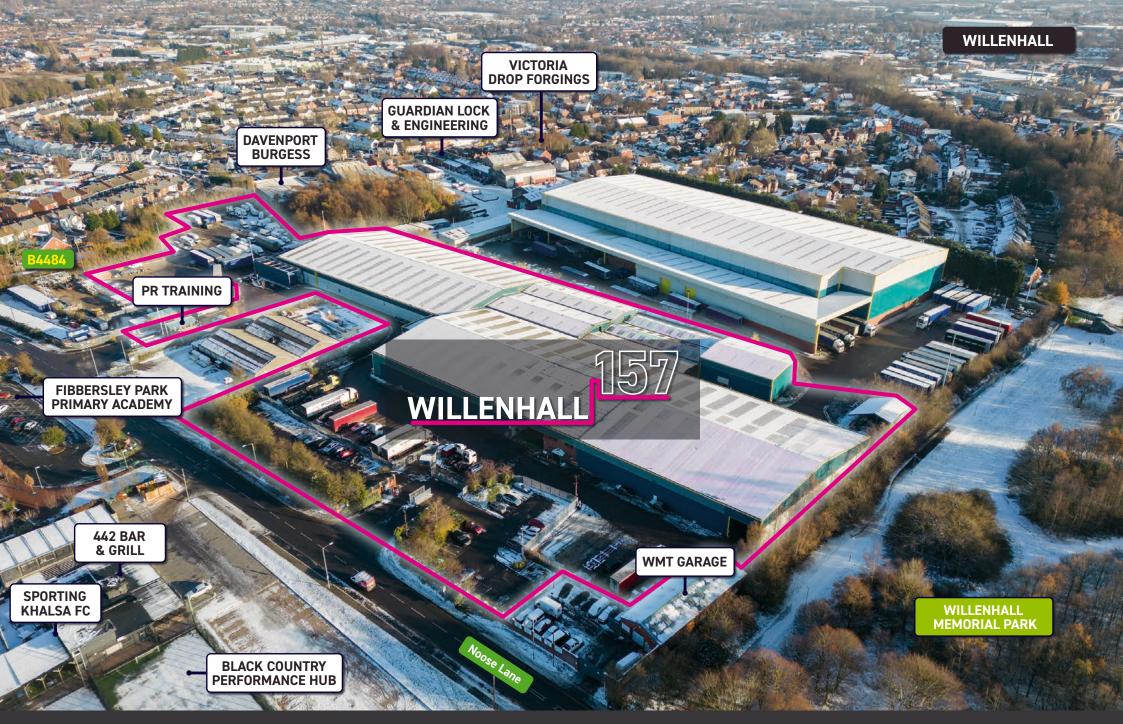

**WILLENHALL 157** provides a total accommodation of 157,589 sq.ft. on a total site of 6.77 acres giving a site density of 53%. The premises is made up of a mixture of industrial and warehouse buildings in varying age but of good functional quality with eaves ranging from 8m to 11.74m. The warehouse is part racked which will be left in-situ and can be utilised straight away. Preference is to dispose of the whole as one unit, however, there is the possibility of splitting into a maximum of three units.

#### **KEY FEATURES**

- Gatehouse
- Racked
- Level Access Doors
- Large Yard
- Lorry Wash

8 to 11.74m eaves height

2 storey office accommodation

large secure area

62 HGV parking spaces