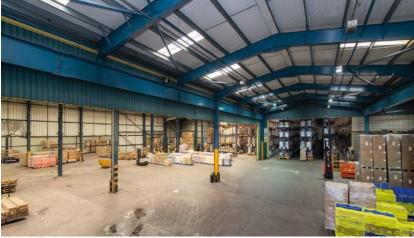

**WILLENHALL 157** provides a total accommodation of 157,589 sq.ft. on a total site of 6.77 acres giving a site density of 53%. The premises is made up of a mixture of industrial and warehouse buildings in varying age but of good functional quality with eaves ranging from 8m to 11.74m. The warehouse is part racked which will be left in-situ and can be utilised straight away. Preference is to dispose of the whole as one unit, however, there is the possibility of splitting into a maximum of three units.

#### **KEY FEATURES**

- Gatehouse
- Racked
- Level Access Doors
- Large Yard
- Lorry Wash

8 to 11.74m eaves height

2 storey office accommodation

large secure area

62 HGV parking spaces