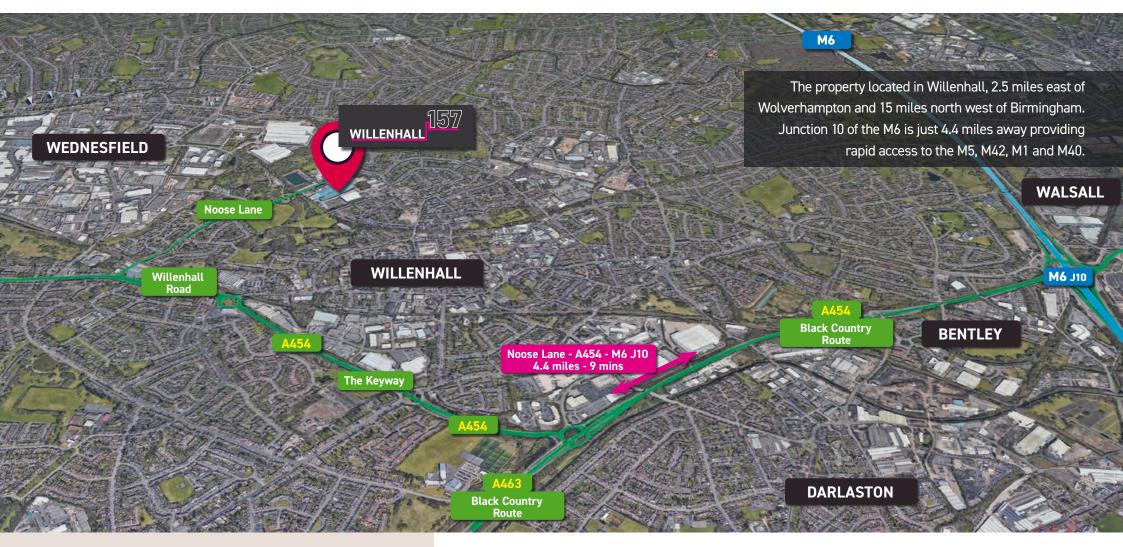

## TRAVEL DISTANCES

SAT NAV: WV13 3AP

What 3 Words: ///types.sooner.dates

**TOWNS & CITIES** 

| Willenhall     | 0.9 miles  | 4 mins        |
|----------------|------------|---------------|
| Wolverhampton  | 3.5 miles  | 12 mins       |
| Walsall        | 4.8 miles  | 15 mins       |
| West Bromwich  | 7.8 miles  | 16 mins       |
| Birmingham     | 15 miles   | 24 mins       |
| Coventry       | 33.7 miles | 46 mins       |
| Crewe          | 46 miles   | 56 mins       |
| Leicester      | 54.1 miles | 1 hr 30 mins  |
| Manchester     | 74.8 miles | 1 hr 24 mins  |
| London         | 135 miles  | 2 hrs 40 mins |
| MOTORWAYS      |            |               |
| M6 J10         | 4.4 miles  | 9 mins        |
| M54            | 4.5 miles  | 11 mins       |
| M6 Toll        | 6.1 miles  | 13 mins       |
| M5/M6 Junction | 6.7 miles  | 13 mins       |
| M42            | 19 miles   | 26 mins       |
| M40            | 31.1 miles | 38 mins       |
| M69            | 33.5 miles | 40 mins       |
| M1             | 44 miles   | 50 mins       |
| M25            | 117 miles  | 2 hrs 3 mins  |
| AIRPORTS       |            |               |
| Birmingham     | 24.5 miles | 33 mins       |
| East Midlands  | 48.9 miles | 58 mins       |
| Manchester     | 66.5 miles | 1 hr 13 mins  |
| PORTS          |            |               |
| Holyhead       | 163 miles  | 2 hrs 52 mins |
| Felixstowe     | 188 miles  | 3 hrs 26 mins |
| Channel Tunnel | 203 miles  | 3 hrs 38 mins |
| Folkestone     | 208 miles  | 3 hrs 47 mins |
|                |            |               |