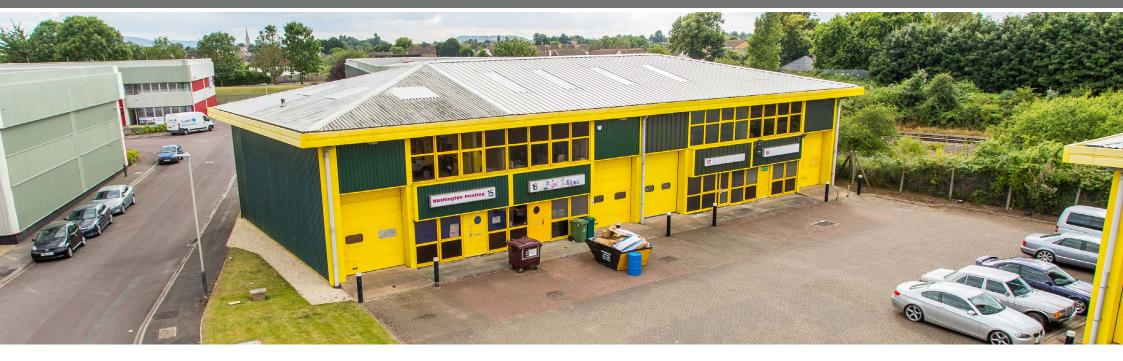

# Industrial/Trade Counter Unit 1,571 sq ft (146.0 sq m) **TO LET**

- Established trade park
- Two storey office space
- 6.4m eaves height

- Three dedicated parking spaces
- Access from town centre & M5
- Further communal parking