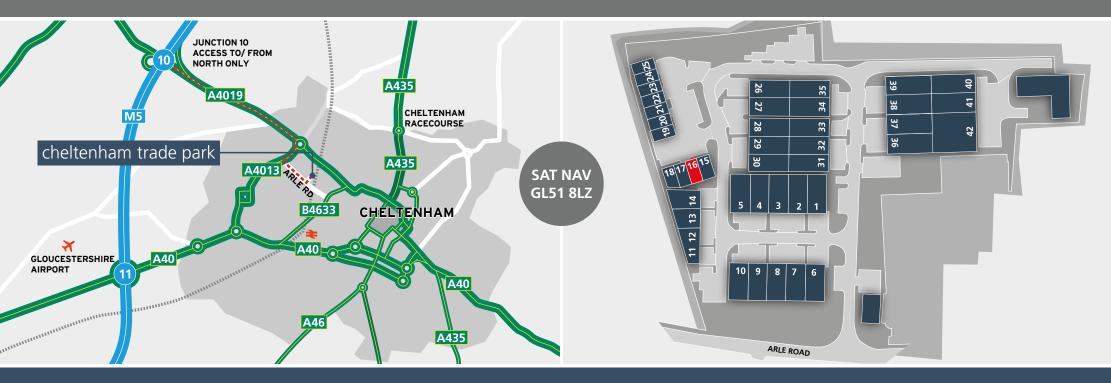

# Industrial/Trade Counter Unit 1,571 sq ft (146.0 sq m) **TO LET**

- Established trade park
- Two storey office space
- 6.4m eaves height

- Three dedicated parking spaces
- Access from town centre & M5
- Further communal parking