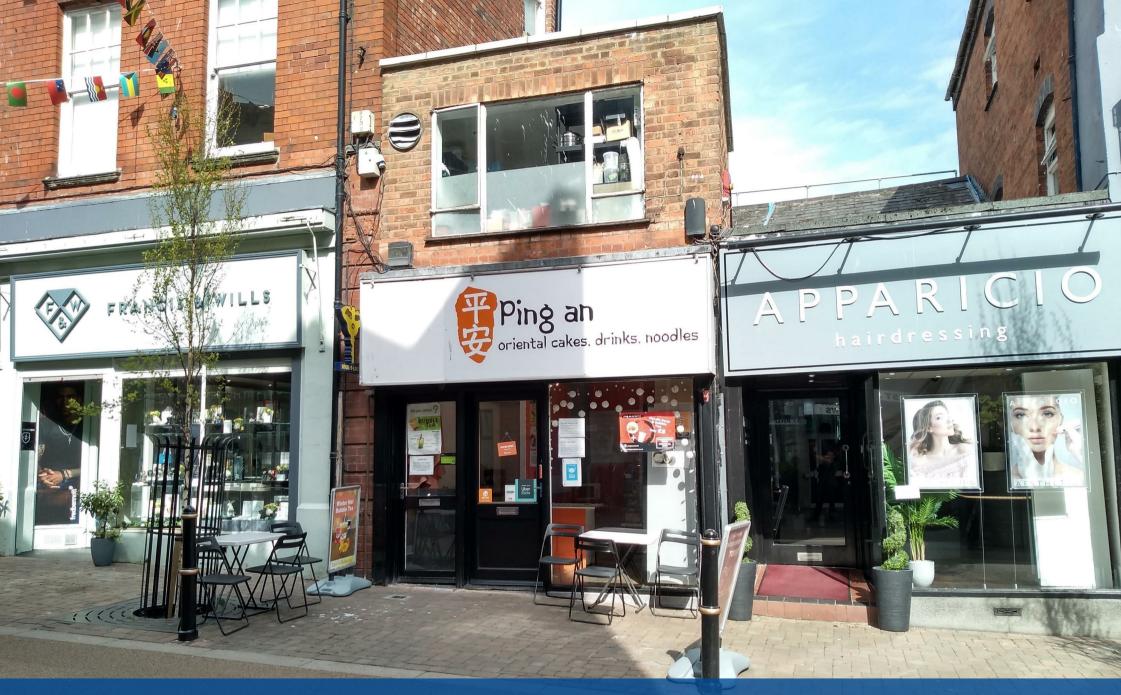

Pump Street, Worcester, WR1 2QX

SHELDON
BOSLEY
PRO
PRO
KNIGHT

The building comprises two storeys plus a basement. Incorporating open plan retail space on the ground and basement floors. The upper floor provides kitchen/staff/storage space and a WC. Currently operating as a noodle bar it would also suit a number of alternative commercial uses.

#### Location

The property site in a prominent position on Pump Street which is in Rateable Value £7,200 the pedestrianised city centre of Worcester.

It is just off of the High Street and in close proximity to a number of national covenant retailers including Hotel Chocolat, Coffee #1, Jack Wills, Fat Face and Specsavers.