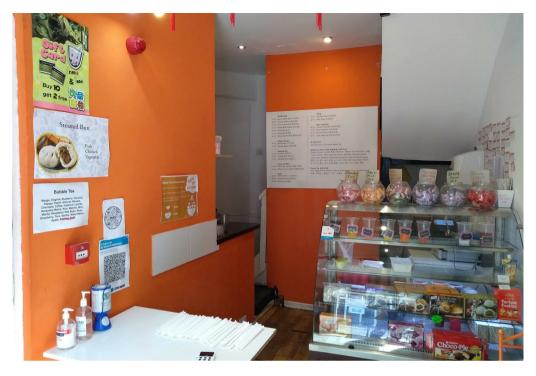

The building comprises two storeys plus a basement. Incorporating open plan retail space on the ground and basement floors. The upper floor provides kitchen/staff/storage space and a WC. Currently operating as a noodle bar it would also suit a number of alternative commercial uses.