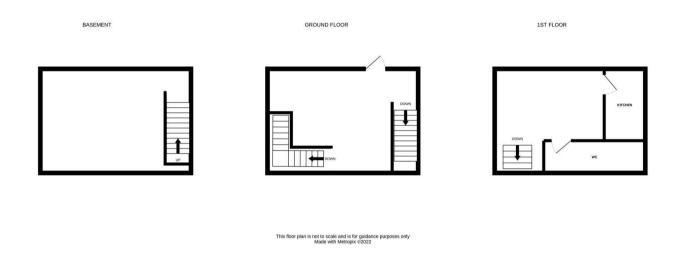

The building comprises two storeys plus a basement. Incorporating open plan retail space on the ground and basement floors. The upper floor provides kitchen/staff/storage space and a WC. Currently operating as a noodle bar it would also suit a number of alternative commercial uses.

#### Accommodation

Basement 13.89m<sup>2</sup> (150ft<sup>2</sup>) Ground Floor 17.58m<sup>2</sup> (189ft<sup>2</sup>) First Floor 13.85m<sup>2</sup> (117ft<sup>2</sup>)

Total NIA 45.32m2 (488ft<sup>2</sup>)

# Plan