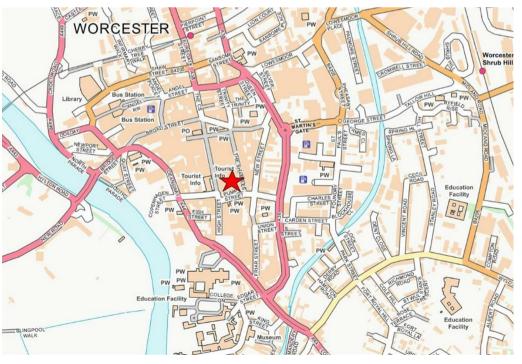

#### Location

The property site in a prominent position on Pump Street which is in Rateable Value £7,200 the pedestrianised city centre of Worcester.

It is just off of the High Street and in close proximity to a number of national covenant retailers including Hotel Chocolat, Coffee #1, Jack Wills, Fat Face and Specsavers.