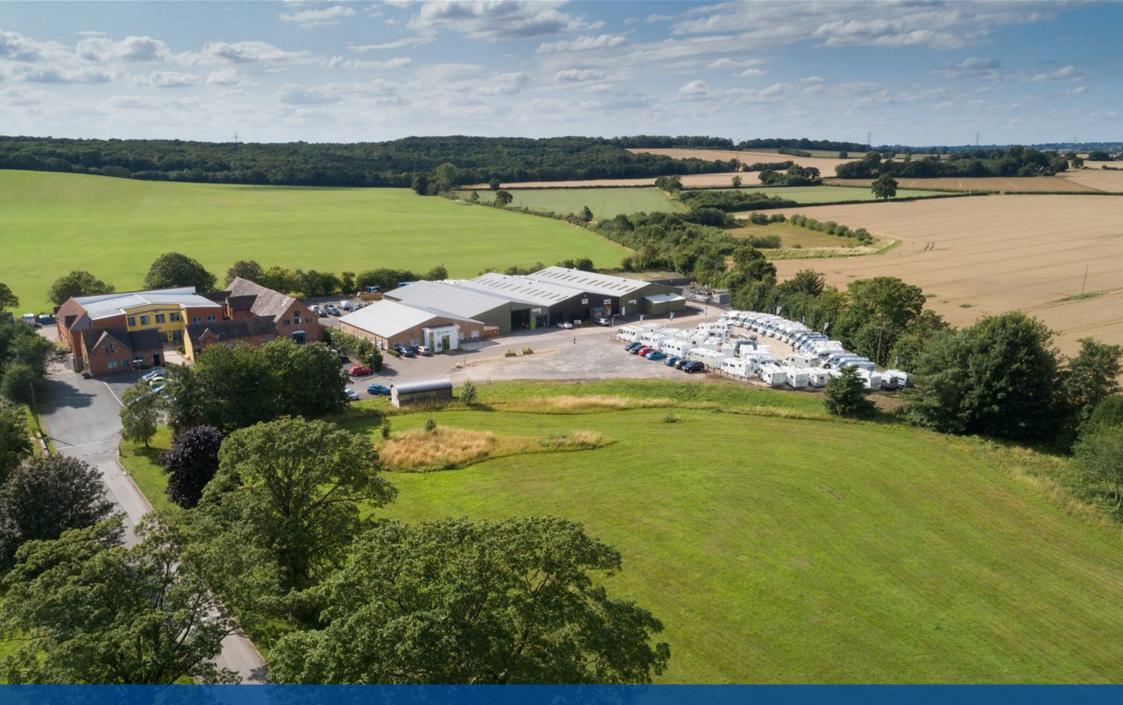

#### Location

Lauriston Park is a rural secure & gated business estate between Stratford and Evesham with good access to the M5, M42 and M40 Motorways. Set in the grounds of a former manor house the estate has an impressive tree lined drive and has a mix of high-quality offices and refurbished warehouses and the estate benefits from high speed broadband (up to 100MBPS).