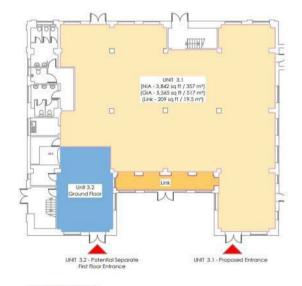

# £34,500 P.A

- Ample parking
- Electric Vehicle Charging
- Parkland Setting

- High Speed Internet
- EPC C
- Fit out package available

Unit 3.1 and 3.2 provide the opportunity to take either floors within unit 3.

# Plan

1

GROUND FLOOR

FIRST FLOOR

For further information please email commercial@sheldonbosleyknight.co.uk