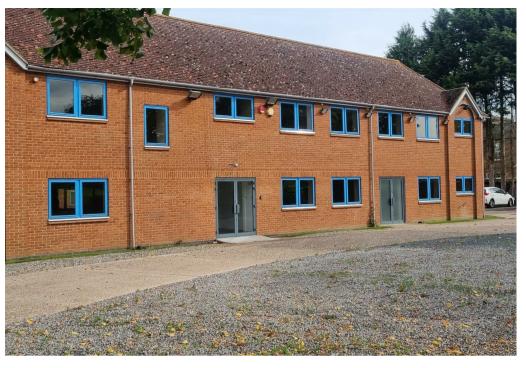

Unit 3 is a modern block built and rendered two-storey office, with good natural light. The premises are served by a lift, suspended ceilings, and raised floors. Both floors are completely self sufficient and the building is an ideal location as a Headquarters with the benefit of an open plan accommodation. It also offers opportunities to create cellular offices or a showroom.