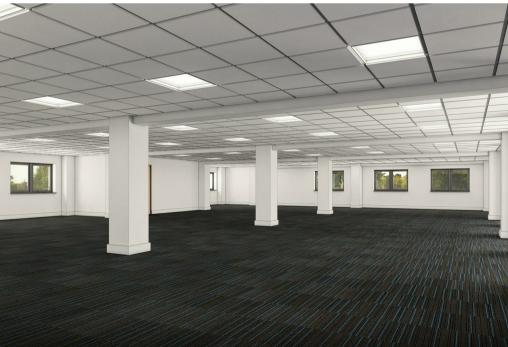

Unit 3 is a modern block built and rendered two-storey office, with good natural light. The premises are served by a lift, suspended ceilings, and raised floors. Both floors are completely self sufficient and the building is an ideal location as a Headquarters with the benefit of an open plan accommodation. It also offers opportunities to create cellular offices or a showroom.