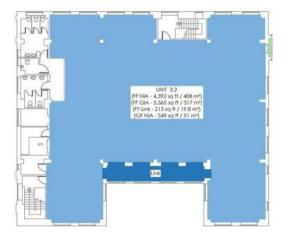

# £34,500 P.A

- Ample parking
- Electric Vehicle Charging
- Parkland Setting

- High Speed Internet
- EPC C
- Fit out package available

Unit 3.1 and 3.2 provide the opportunity to take either floors within unit 3.

# Plan

1

GROUND FLOOR

FIRST FLOOR

For further information please email commercial@sheldonbosleyknight.co.uk