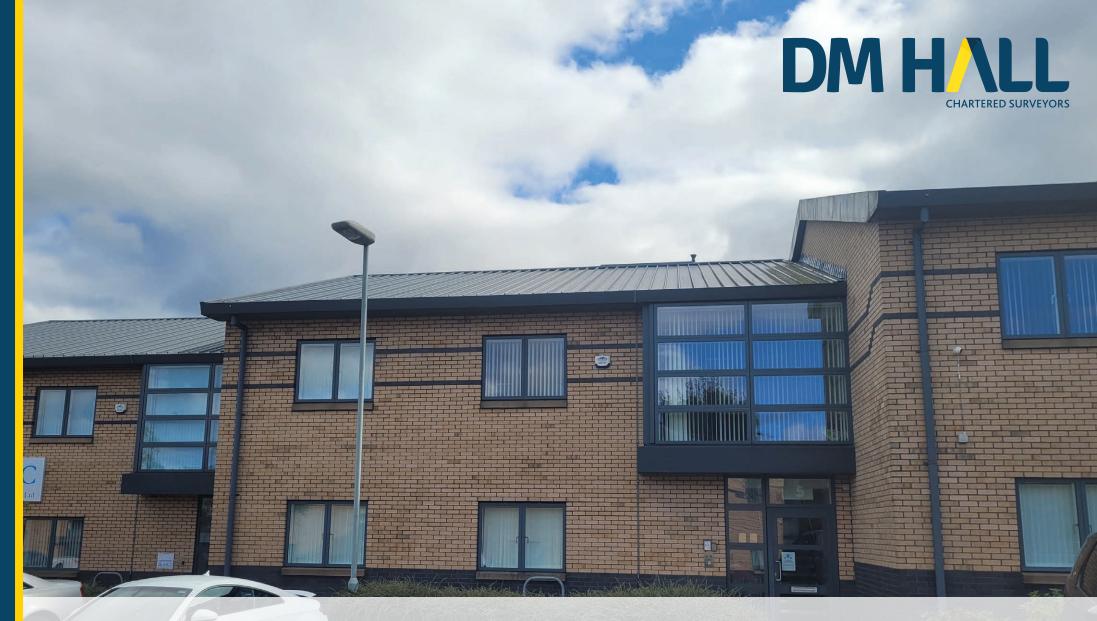

#### **DESCRIPTION:**

The subjects comprise of a self-contained, two-storey office suite of brick elevation with feature glass, surmounted by a pitched roof. It lies within an attractive development of 9 units.

The property benefits from 9 allocated parking spaces, with potential to add electric car charging points. Other specifications include CAT 3 lighting and excellent broadband availability.