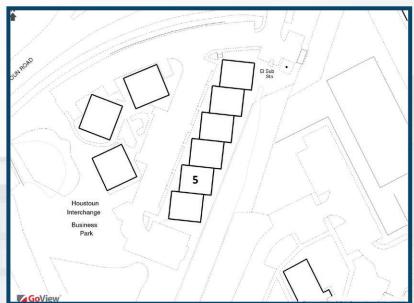

## LOCATION:

Livingston is strategically located 15 miles west of Edinburgh and 30 miles east of Glasgow. The unit lies within the Houstoun Interchange development, adjacent to Junction 3 of the M8 motorway, with excellent links to the Scottish motorway network. The area is also well served by rail and bus services, minutes from Livingston North and Uphall Railway Stations (with regular services between Edinburgh and Glasgow).

#### **DESCRIPTION:**

The subjects comprise of a self-contained, two-storey office suite of brick elevation with feature glass, surmounted by a pitched roof. It lies within an attractive development of 9 units.