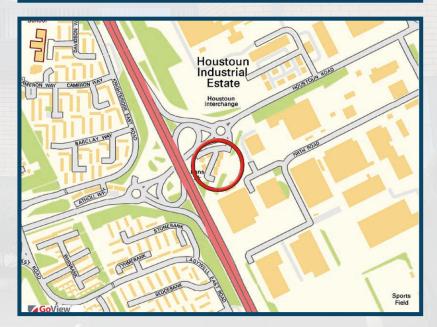

## LOCATION:

Livingston is strategically located 15 miles west of Edinburgh and 30 miles east of Glasgow. The unit lies within the Houstoun Interchange development, adjacent to Junction 3 of the M8 motorway, with excellent links to the Scottish motorway network. The area is also well served by rail and bus services, minutes from Livingston North and Uphall Railway Stations (with regular services between Edinburgh and Glasgow).