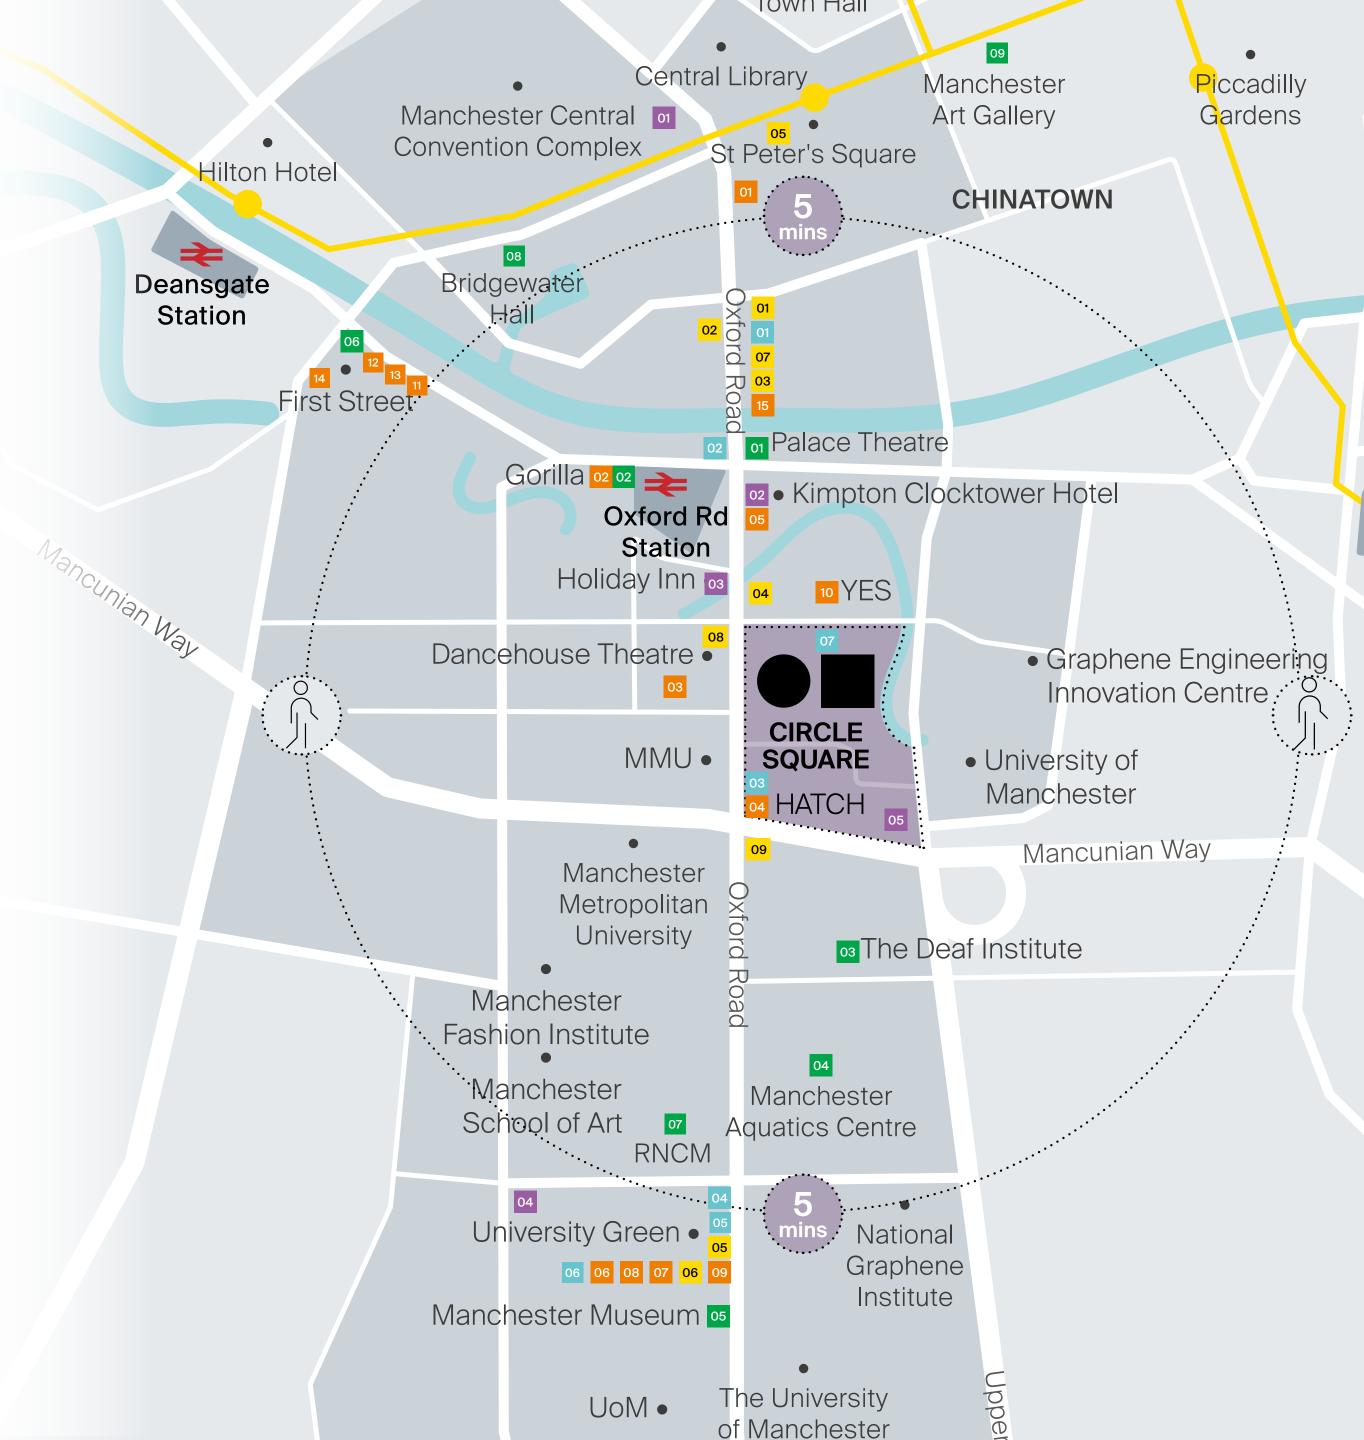

### Location

#### **Transport & Connectivity**

| <b>20 minutes by car</b><br>to Manchester Airport        | <b>10 minutes walk</b><br>to Piccadilly Train Station                                                                                                                                                 |
|----------------------------------------------------------|-------------------------------------------------------------------------------------------------------------------------------------------------------------------------------------------------------|
| <b>Six car parks</b><br>within a 10 minute walk          | <b>2 minutes walk</b><br>to Oxford Road Train Station                                                                                                                                                 |
| <b>Europe's best</b><br>connected public transport route | <b>8 minutes walk</b><br>to St Peter's Square Metrolink Interchange                                                                                                                                   |
| <b>Direct connections</b><br>to all major rail networks  | St Peter's Square provides direct routes to Victoria Station, Piccadilly<br>Station, Manchester Airport, East Didsbury, Altrincham, MediaCityUK,<br>Ashton-under-Lyne, Bury and Rochdale Town Centre. |

#### Amenities

| Restaurants / Bars   | Cafes / Coffee Shops          | Points of Interest                   | Hotels                          | Shops                          |  |
|----------------------|-------------------------------|--------------------------------------|---------------------------------|--------------------------------|--|
| n Fumo               | 01 Ditto Coffee               | 01 Palace Theatre                    | on The Midland                  | o1 Tesco Express               |  |
| oz Gorilla           | 02 Nudo Sushi Box             | 02 Dog Bowl                          | 02 Kimpton Clocktower           | <sup>02</sup> Sainsbury's Loca |  |
| <sup>3</sup> Nando's | 03 Chango's Burrito Bar       | o3 The Deaf Institute                | 03 Holiday Inn Express          | <sup>03</sup> Tesco Express    |  |
| 4 Hatch              | 04 Starbucks                  | 04 Manchester Aquatics Centre        | 04 Hyatt Regency Hotel          | 04 Co-op                       |  |
| 5 Refuge             | <mark>₀₅</mark> Pret a Manger | <sup>05</sup> Manchester Museum      | <sup>05</sup> The Premier Inn - | 05 Utility                     |  |
| 6 Five Guys          | <mark>o6</mark> Takk          | 06 HOME                              | Circle Square                   | <sup>06</sup> Blackwells       |  |
| 7 Navarro Lounge     | 07 R&V                        | 07 RNCM                              |                                 | 07 One Time                    |  |
| <sup>8</sup> Mowgli  | 08 Caffè Nero                 | Bridgewater Hall                     |                                 |                                |  |
| 9 Brew Dog           | 09 The Eighth Day Cafe        | <sup>09</sup> Manchester Art Gallery |                                 |                                |  |
| YES                  |                               |                                      |                                 |                                |  |
| 1 Wood               |                               |                                      |                                 |                                |  |
| Street on 1st        |                               |                                      |                                 |                                |  |
| The Gas Works        |                               |                                      |                                 |                                |  |
| Indian Tiffin Room   |                               |                                      |                                 |                                |  |
| Bundobust            |                               |                                      |                                 |                                |  |