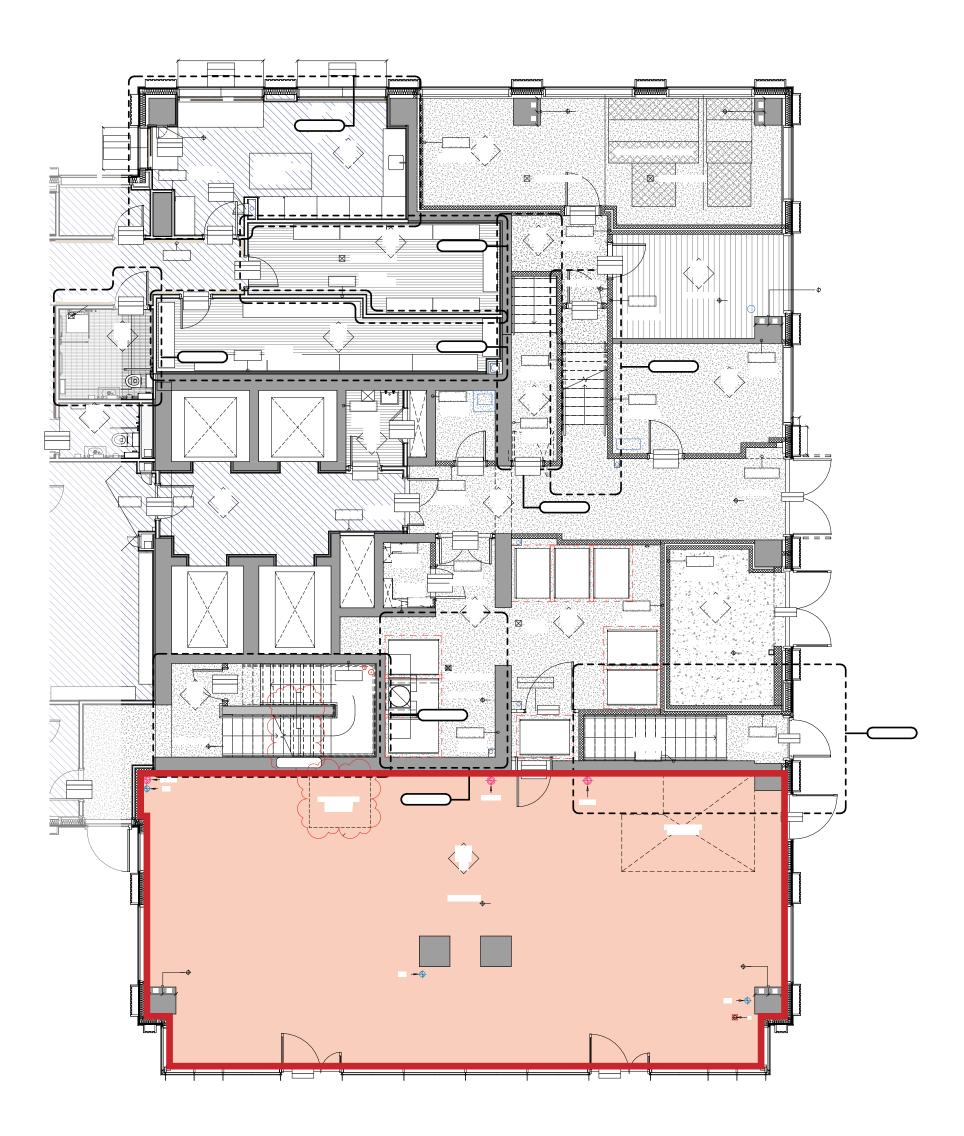

#### SCHEDULE OF ACCOMMODATION

The premises are arranged over ground & mezzanine floors providing the following approximate gross internal floor areas:

#### TOTAL SIZE

2,256 sq ft Mezzanine floor

### Internal layout plan

#### **GROUND FLOOR**

#### 1,503 sq ft

#### **MEZZANINE FLOOR**

#### 2,256 sq ft

farm

27 Nicholls & Co Barbers

*Uncle 7 EDDD* Tex

Boo.

In Legals