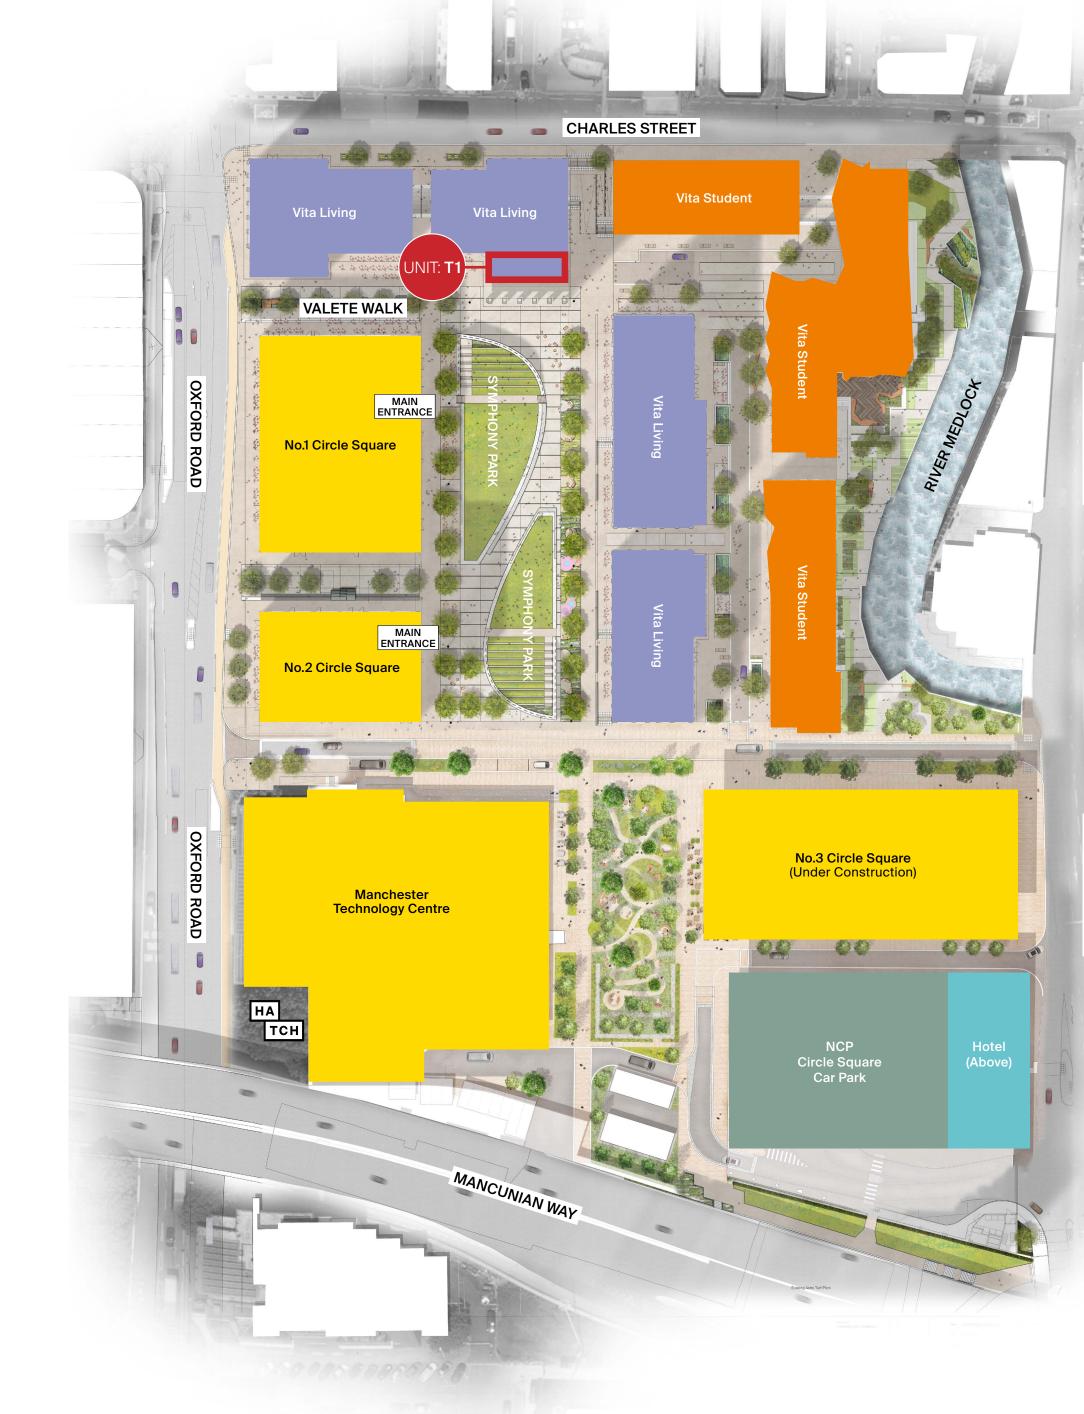

### Masterplan

 $\bigcirc$ 

**1,100** high quality student apartments

**683** private rented sector apartments

### Who's here

8

#### Residents

Vita Living East (266 apartments) **97% occupied** Vita Living North (411 apartments) **94% occupied** 

#### Students

1,100 apartments across three buildings

Current occupancy 100%