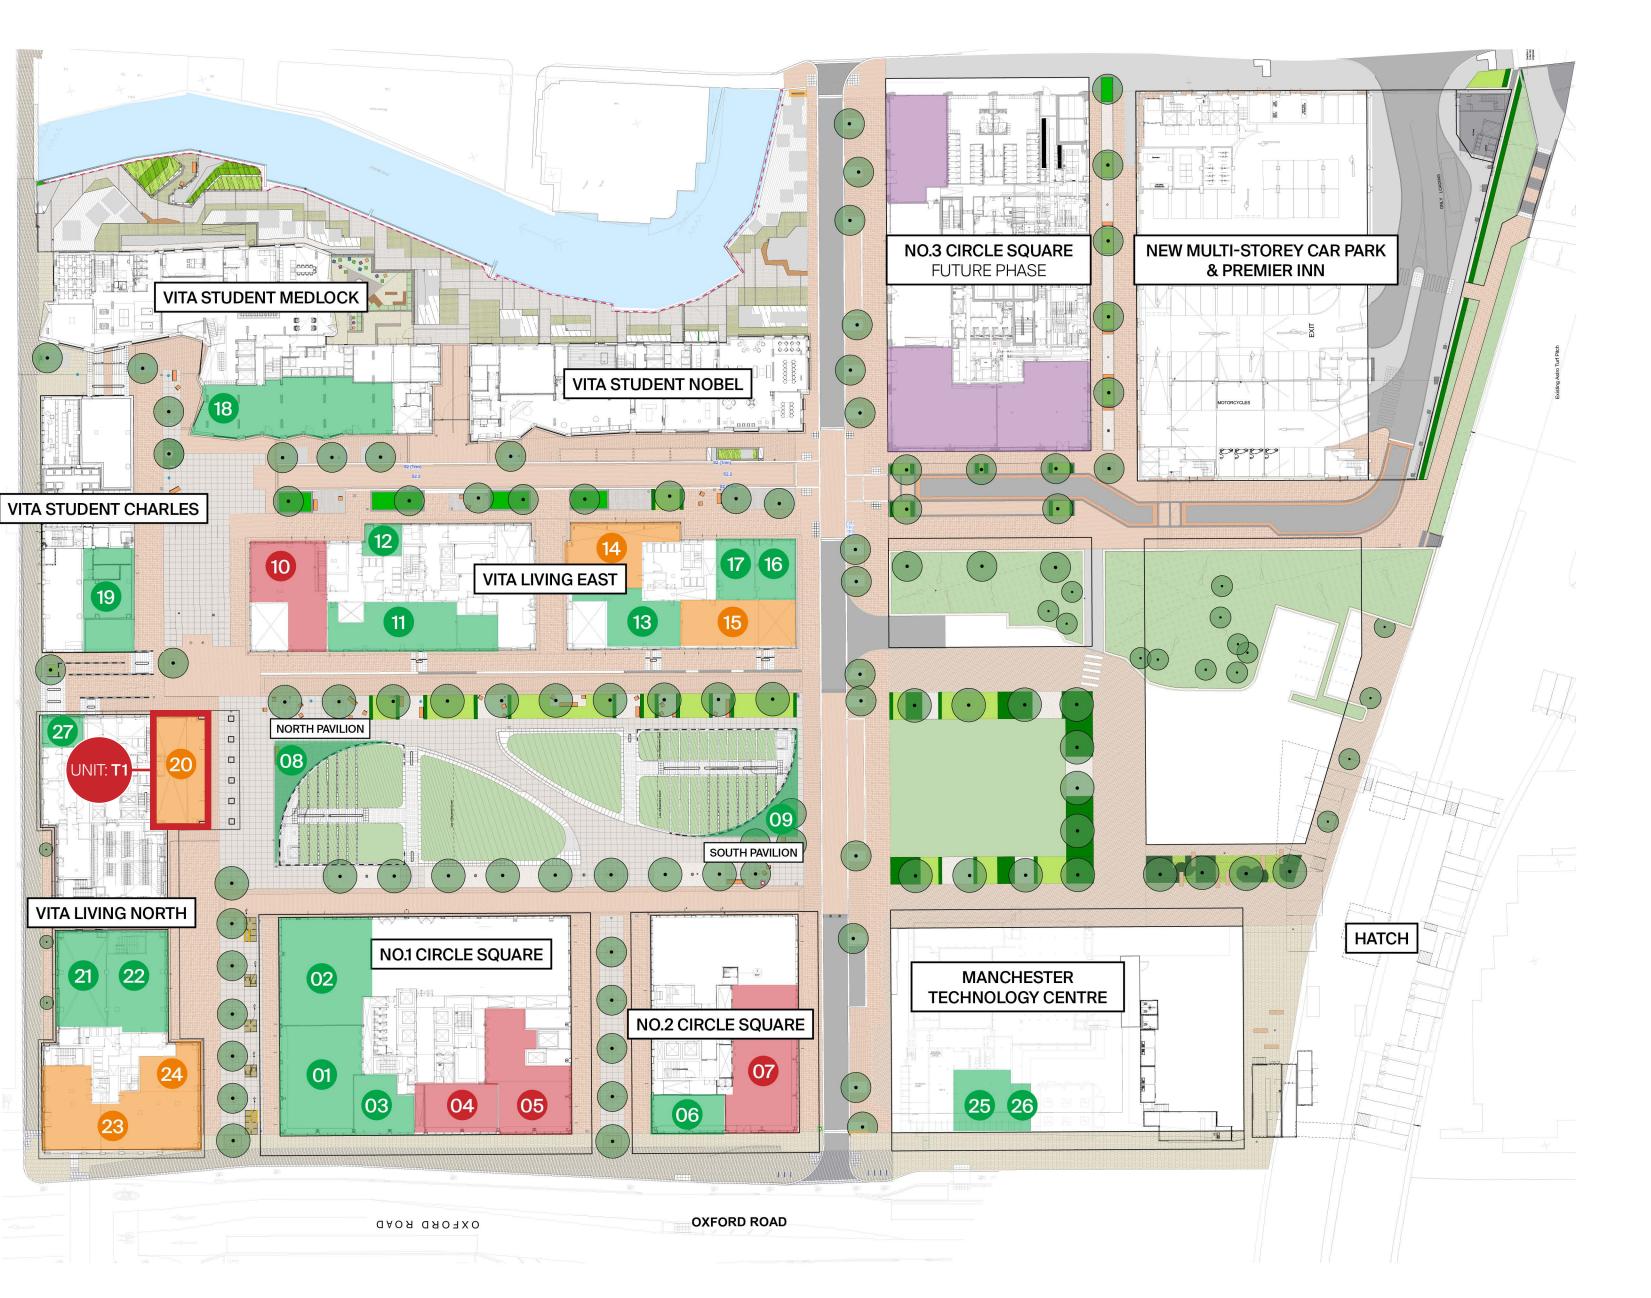

#### Unit T1

Circle Square Oxford Road, Manchester, M17ED Permitted use : A1, A3, A4, A5

### RETAIL UNIT TI

### Masterplan

 $\bigcirc$ 

**1,100** high quality student apartments

**683** private rented sector apartments

### Who's here

8

#### Residents

Vita Living East (266 apartments) **97% occupied** Vita Living North (411 apartments) **94% occupied** 

#### Students

1,100 apartments across three buildings

Current occupancy 100%