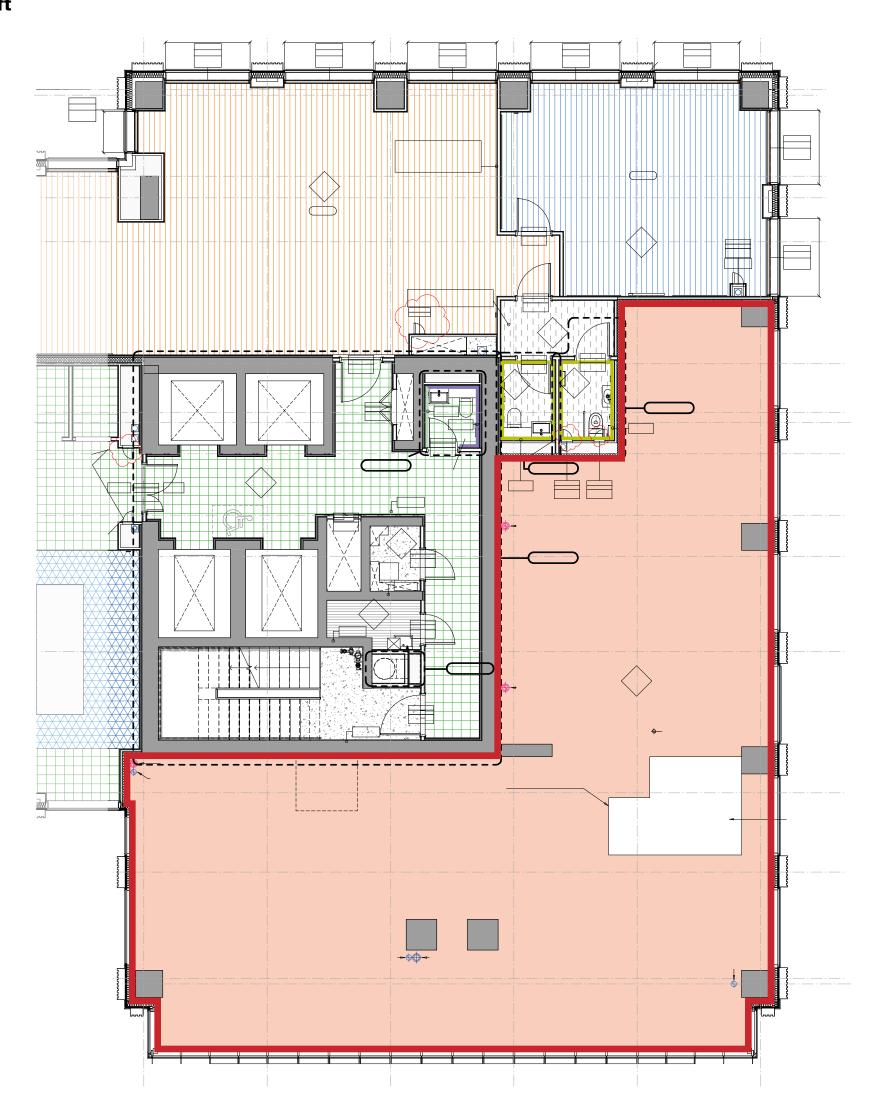

### Internal layout plan

#### **GROUND FLOOR**

#### 1,503 sq ft

#### **MEZZANINE FLOOR**

#### 2,256 sq ft

farm

27 Nicholls & Co Barbers

*Uncle 7 EDDD* Tex

Boo.

In Legals