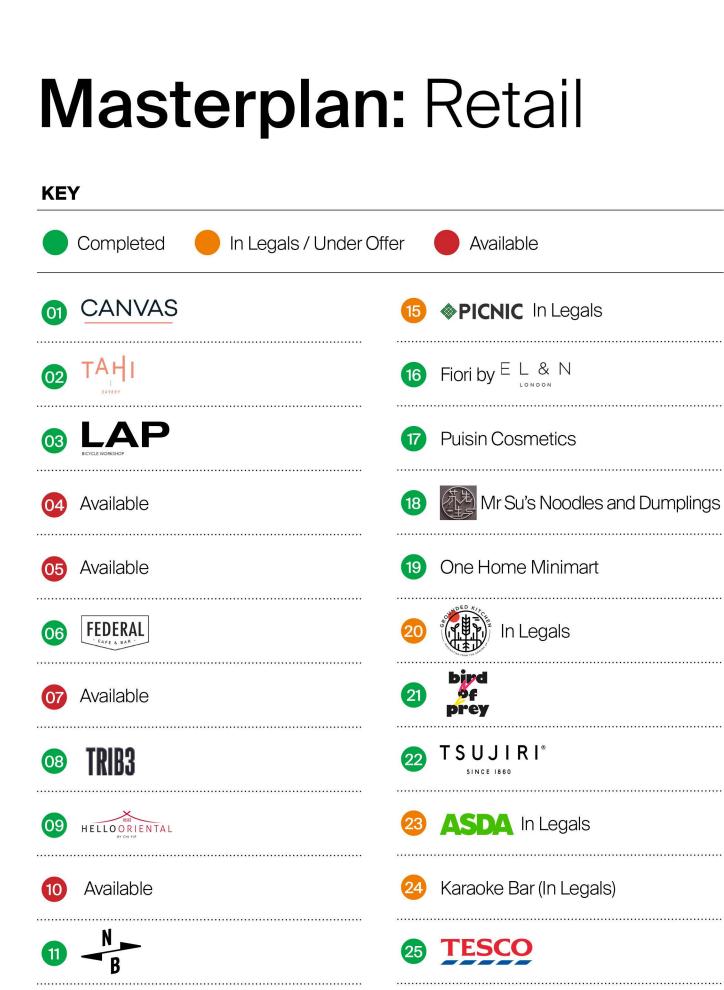

### Masterplan

 $\bigcirc$ 

**1,100** high quality student apartments

**683** private rented sector apartments

### Who's here

8

#### Residents

Vita Living East (266 apartments) **97% occupied** Vita Living North (411 apartments) **94% occupied** 

#### Students

1,100 apartments across three buildings

Current occupancy 100%