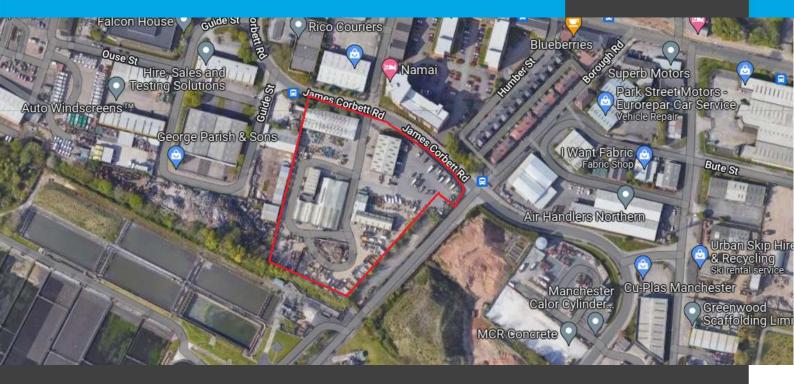

## Location

The site is conveniently located off James Corbett Way, which is accessed from Eccles New Road.

The property is situated less than 1 mile from Media City and benefits from being only 1 mile from Junction 1 of the M602.

## Description

The property was previously used as a plant hire depot and benefits from a very low building to site ratio.

The site extends to 3.5 acres and is secured by palisade and concrete panel fencing. Access is through a security gate.